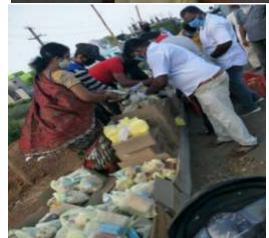

The organisation had been jointly Relief Materials distributed to Migrant Labours travelling on National Highway (NH-16) by the AMURT-Global/ Pragatishiila Utkal Samaj towards continuing coocked and dry food materials distributed service was successfully provided at Lanjipalli Byepass and its adjoint area of Berhampur Municipal Corporation, Golanthara, Balugaon and other places of the state.

### Distribute food, masks, provide transport

PNS BRAHMAPUR

The AMURT-GLOBAL in cooperation with the Pragatishila Utkal Samaj and Progress jointly distributed relief materials to hundreds of migrant workers on their way to home at NH-16 here.

The materials include cooked food packets, dry food packets, water bottles, butter milks, masks, biscuits, and homoeopath medicines to hundreds of such migrant workers at NH-16 near on the Lanjipalli bypass road.