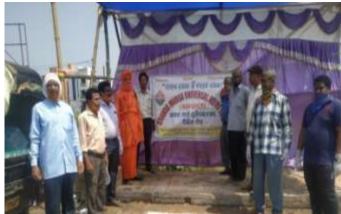

# ଜାତୀୟରାଜପଥରେ ପ୍ରବାସୀଙ୍କୁ ଖାଦ୍ୟବଣ୍ଟନ

ନ୍ୟାନ୍ଧିତା ନ୍ଦ୍ରାହ (ନ୍ୟୁନ୍ତା) ନ୍ୟାଧ୍ୟ ରାଜ୍ୟରେ ଫସିଥିବା ଲୋକେ କାମଧନ୍ଦା ନ ପାଇ ଜାତୀୟ ରାଜପଥ ଦେଇ ଫେରଥବା ପ୍ରବାସୀଙ୍କ ପ୍ରଗତିଶୀଳ ଉତ୍କଳ ସମାଜ, ଆନନ୍ଦମାର ୟନିଭର୍ସାଲ ରିଲିଫ୍ ଟିମ୍ (ଏମାର୍ଟ ଗ୍ଲୋବାଲ), ପ୍ରୋଗ୍ରେସ ଓ ମାର୍ଷାଡ଼ି ମହିଳା ସଂଗଠନ ତରଫରୁ ମଙ୍ଗଳବାର ରନ୍ଧା ଖାଦ୍ୟ ସମେତ ଶୁଖିଲା ଖାଦ୍ୟ ବଣ୍ଟନ କରାଯାଇଥିଲା । ହ୍ୱିତୀୟ ପର୍ଯ୍ୟାୟରେ ଲାଞ୍ଜିପଲ୍ଲି ସନ୍ନିକଟ ଜାତୀୟ ରାଜପଥ ନଂ ୧୬ ଓ ଗୋଳନ୍କରା ପଲିସ ଷ୍ଟେସନରେ ସ୍ଥାନୀୟ ସ୍ୱେଚ୍ଛାସେବୀଙ୍କ ସହଯୋଗରେ ରନ୍ଧା ଖାଦ୍ୟ, ବିସ୍କଟ, ପାଣିବୋଡଲ, ଦହି ସମେଡ ମାୟ, ଯୋଗାଇ ଦିଆଯାଇଥିଲା । ସରକାରଙ୍କ ପକ୍ଷରୁ ଜାତୀୟ ରାଜପଥରେ ପ୍ରବାସୀଙ୍କ ଯାତାୟାତର ବ୍ୟବସ୍ଥା କରାଯାଇଥଲେ ମଧ୍ୟ ବହ ପ୍ରବାସୀ ଚାଲି ଚାଲି ଏବଂ ସାଇକଲରେ ପେରୁଥିବାରୁ ବିଭିନ୍ନ ଅନୁଷ୍ଠାନର ମିଳିତ ସହାୟତାରେ ରିଲିଫ ସହାୟତା ଯୋଗାଇଦିଆଯାଉଛି । ପ୍ରଗତିଶୀଳ ଉକୁଳ ସମାଜର ରାଜ୍ୟ ସମ୍ପାଦକ ତଥା ଆଇନଜୀବୀ ସରୋଜ ରଞ୍ଜାନ ପଟ୍ଟନାଯକ୍ତ, ଆବହକ ମନୋରଞ୍ଜନ ସାବତ, ଡି. କେଶବ ରାଓ, ଗୌରୀ ଶଙ୍କର ମହାନ୍ତି, ପଦୁଚରଣ ଦାସ, ରୁବି ଖେମଣୀ,

ସଂଧୋଜ୍ୟ କେ: ନ୍ୟଟ୍ୟର ଧାତ୍ର, ଧୋତେ। ଧ୍ୱ ପ୍ରଧାନ, କୈଳାସ ମହାରଶା, ସୁରେନ୍ଦ୍ର ରାଉତ, ମୁନା ସାମନ୍ତରାୟ, ପ୍ରକାଶ ଚନ୍ଦ୍ର ପାଣିଗ୍ରାହୀ, ସୁକାନ୍ତ ସାହୁ, ଉମା ନାୟକ, ଆଦିତ୍ୟ ସାହୁ, ସୂର୍ଯ୍ୟ ନାରାୟଣ ବେହେରା, ନିରଞ୍ଜନ ସାବତ, ଆଇନଜୀବୀ ପ୍ରଦୀୟ କୁମାର ମିଶ୍ର, ବଳରାମ ଦାସ, ଉମା ସାବତ ସମେତ ମାର୍କଣ୍ଡେଶର ଯୁବକ ସଂଘ ଓ ସ୍ଥାନୀୟ ଅଞ୍ଚଳର ବହୁ ସ୍ପେଚ୍ଛାସେବୀ, ଆନନ୍ଦ ମାର୍ଗ ଯୁନିର୍ଭସାଲ ରିଲିଫ ଟିମ୍ (ଗ୍ଲୋବାଲ) ର ବହୁ କାର୍ଯ୍ୟକର୍ଭା ଯୋଗ ଦେଇଥିଲେ । ଆଚାର୍ଯ୍ୟ ନିର୍ଭୟାନନ୍ଦ ଖାଦ୍ୟ ବଣ୍ଟନରେ ପ୍ରମୁଖ ଭୂମିକା ତୁଲାଇଥିଲେ ।