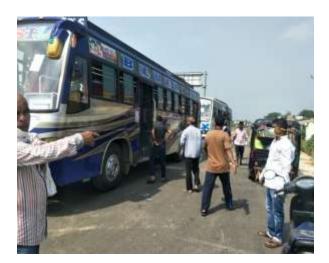

### ଟ୍ରକ୍ରେ ବିପଦସଂକୁଳ ଯାତ୍ରା ଜଗିବାକୁ କେହି ନାହାନ୍ତି

ପ୍ରତିଦିନ ଦୃକ୍ତର ଗୁମିକମାନେ ବିପଦସଂକୁକ ଅବସ୍ଥାରେ ପରକୁ ଫେରୁଉଡ଼ି। ନଖାଇ ନପିଇ ବଡ଼ ଦୁଖନଞ୍ଚରେ ସେମାନେ ଆସୁଛଡ଼ି। ଏହି ଗୁମିକମାନଙ୍କୁ ଜାତୀୟ ଜାନ୍ତପଥ-୧୬ରେ ବିଭିନ୍ନ ଅନୁଷ୍ଠାନ ଜଣଫରୁ ଖାଟ୍ୟ ବଞ୍ଚଳ ଜଣଫରୁ ଖାଟ୍ୟ ବଞ୍ଚଳ ଜଣପାଇଛି। ଗୁମିକମାନେ ଟାଣ ଖାରାରେ ଖୋଲା ଟ୍ରକ୍ତର ପେଉଳି ଜ୍ୱିଡିରେ ଆସୁଛଡ଼ି ତାଙ୍କୁ ଦେଖିରେ ସେ ବେହି ହେଲେ ଅହା କରିବେ। ପାଞ୍ଚରେ ଖାବ୍ୟ ନାହିଁ କି ଖୋଷ ମେଷାଲକୀ ପାଇଁ ଟୋପୀଏ ପାଣି ନାହିଁ। ଭୋଳର ଜ୍ୱାନା ସେମାନଙ୍କୁ ଉଲବଲ କରି ତେଉଛି। ଏଉଳି ଖେକ୍ତରେ ଏମାନଙ୍କୁ ସାହା ହୋଇଛଡ଼ି ବିଭିନ୍ନ ଅନୁଷ୍ଠାନୀ

# ଜାତୀୟରାଜପଥରେ ପ୍ରବାସୀଙ୍କୁ ଖାଦ୍ୟବଣ୍ଟନ

ନ୍ୟାନ୍ଧିତା ନ୍ଦ୍ରାହ (ନ୍ୟୁନ୍ତା) ନ୍ୟାଧ୍ୟ ରାଜ୍ୟରେ ଫସିଥିବା ଲୋକେ କାମଧନ୍ଦା ନ ପାଇ ଜାତୀୟ ରାଜପଥ ଦେଇ ଫେରଥବା ପ୍ରବାସୀଙ୍କ ପ୍ରଗତିଶୀଳ ଉତ୍କଳ ସମାଜ, ଆନନ୍ଦମାର ୟନିଭର୍ସାଲ ରିଲିଫ୍ ଟିମ୍ (ଏମାର୍ଟ ଗ୍ଲୋବାଲ), ପ୍ରୋଗ୍ରେସ ଓ ମାର୍ଷାଡ଼ି ମହିଳା ସଂଗଠନ ତରଫରୁ ମଙ୍ଗଳବାର ରନ୍ଧା ଖାଦ୍ୟ ସମେତ ଶୁଖିଲା ଖାଦ୍ୟ ବଣ୍ଟନ କରାଯାଇଥିଲା । ହ୍ୱିତୀୟ ପର୍ଯ୍ୟାୟରେ ଲାଞ୍ଜିପଲ୍ଲି ସନ୍ନିକଟ ଜାତୀୟ ରାଜପଥ ନଂ ୧୬ ଓ ଗୋଳନ୍କରା ପଲିସ ଷ୍ଟେସନରେ ସ୍ଥାନୀୟ ସ୍ୱେଚ୍ଛାସେବୀଙ୍କ ସହଯୋଗରେ ରନ୍ଧା ଖାଦ୍ୟ, ବିସ୍କଟ, ପାଣିବୋଡଲ, ଦହି ସମେଡ ମାୟ, ଯୋଗାଇ ଦିଆଯାଇଥିଲା । ସରକାରଙ୍କ ପକ୍ଷରୁ ଜାତୀୟ ରାଜପଥରେ ପ୍ରବାସୀଙ୍କ ଯାତାୟାତର ବ୍ୟବସ୍ଥା କରାଯାଇଥଲେ ମଧ୍ୟ ବହ ପ୍ରବାସୀ ଚାଲି ଚାଲି ଏବଂ ସାଇକଲରେ ପେରୁଥିବାରୁ ବିଭିନ୍ନ ଅନୁଷ୍ଠାନର ମିଳିତ ସହାୟତାରେ ରିଲିଫ ସହାୟତା ଯୋଗାଇଦିଆଯାଉଛି । ପ୍ରଗତିଶୀଳ ଉକୁଳ ସମାଜର ରାଜ୍ୟ ସମ୍ପାଦକ ତଥା ଆଇନଜୀବୀ ସରୋଜ ରଞ୍ଜାନ ପଟ୍ଟନାଯକ୍ତ, ଆବହକ ମନୋରଞ୍ଜନ ସାବତ, ଡି. କେଶବ ରାଓ, ଗୌରୀ ଶଙ୍କର ମହାନ୍ତି, ପଦୁଚରଣ ଦାସ, ରୁବି ଖେମଣୀ,