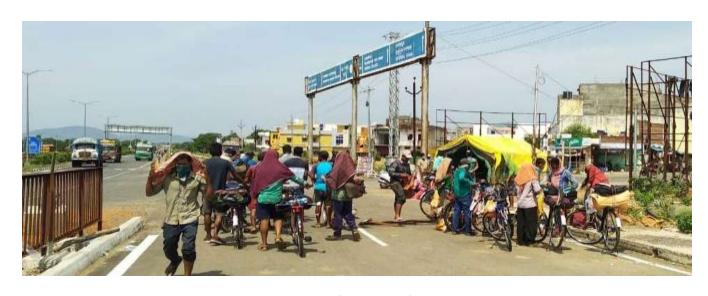

### ଟ୍ରକ୍ରେ ବିପଦସଂକୁଳ ଯାତ୍ରା ଜଗିବାକୁ କେହି ନାହାନ୍ତି

ପ୍ରତିଦିନ ଦୃକ୍ତର ଗୁମିକମାନେ ବିପଦସଂକୁକ ଅବସ୍ଥାରେ ପରକୁ ଫେରୁଉଡ଼ି। ନଖାଇ ନପିଇ ବଡ଼ ଦୁଖନଞ୍ଚରେ ସେମାନେ ଆସୁଛଡ଼ି। ଏହି ଗୁମିକମାନଙ୍କୁ ଜାତୀୟ ଜାନ୍ତପଥ-୧୬ରେ ବିଭିନ୍ନ ଅନୁଷ୍ଠାନ ଜଣଫରୁ ଖାଟ୍ୟ ବଞ୍ଚଳ ଜଣଫରୁ ଖାଟ୍ୟ ବଞ୍ଚଳ ଜଣପାଇଛି। ଗୁମିକମାନେ ଟାଣ ଖାରାରେ ଖୋଲା ଟ୍ରକ୍ତର ପେଉଳି ଜ୍ୱିଡିରେ ଆସୁଛଡ଼ି ତାଙ୍କୁ ଦେଖିରେ ସେ ବେହି ହେଲେ ଅହା କରିବେ। ପାଞ୍ଚରେ ଖାବ୍ୟ ନାହିଁ କି ଖୋଷ ମେଷାଲକୀ ପାଇଁ ଟୋପୀଏ ପାଣି ନାହିଁ। ଭୋଳର ଜ୍ୱାନା ସେମାନଙ୍କୁ ଉଲବଲ କରି ତେଉଛି। ଏଉଳି ଖେକ୍ତରେ ଏମାନଙ୍କୁ ସାହା ହୋଇଛଡ଼ି ବିଭିନ୍ନ ଅନୁଷ୍ଠାନୀ

# ଜାତୀୟରାଜପଥରେ ପ୍ରବାସୀଙ୍କୁ ଖାଦ୍ୟବଣ୍ଟନ

ନ୍ୟାନ୍ଧିତା ନ୍ଦ୍ରାହ (ନ୍ୟୁନ୍ତା) ନ୍ୟାଧ୍ୟ ରାଜ୍ୟରେ ଫସିଥିବା ଲୋକେ କାମଧନ୍ଦା ନ ପାଇ ଜାତୀୟ ରାଜପଥ ଦେଇ ଫେରଥବା ପ୍ରବାସୀଙ୍କ ପ୍ରଗତିଶୀଳ ଉତ୍କଳ ସମାଜ, ଆନନ୍ଦମାର ୟନିଭର୍ସାଲ ରିଲିଫ୍ ଟିମ୍ (ଏମାର୍ଟ ଗ୍ଲୋବାଲ), ପ୍ରୋଗ୍ରେସ ଓ ମାର୍ଷାଡ଼ି ମହିଳା ସଂଗଠନ ତରଫରୁ ମଙ୍ଗଳବାର ରନ୍ଧା ଖାଦ୍ୟ ସମେତ ଶୁଖିଲା ଖାଦ୍ୟ ବଣ୍ଟନ କରାଯାଇଥିଲା । ହ୍ୱିତୀୟ ପର୍ଯ୍ୟାୟରେ ଲାଞ୍ଜିପଲ୍ଲି ସନ୍ନିକଟ ଜାତୀୟ ରାଜପଥ ନଂ ୧୬ ଓ ଗୋଳନ୍କରା ପଲିସ ଷ୍ଟେସନରେ ସ୍ଥାନୀୟ ସ୍ୱେଚ୍ଛାସେବୀଙ୍କ ସହଯୋଗରେ ରନ୍ଧା ଖାଦ୍ୟ, ବିସ୍କଟ, ପାଣିବୋଡଲ, ଦହି ସମେଡ ମାୟ, ଯୋଗାଇ ଦିଆଯାଇଥିଲା । ସରକାରଙ୍କ ପକ୍ଷରୁ ଜାତୀୟ ରାଜପଥରେ ପ୍ରବାସୀଙ୍କ ଯାତାୟାତର ବ୍ୟବସ୍ଥା କରାଯାଇଥଲେ ମଧ୍ୟ ବହ ପ୍ରବାସୀ ଚାଲି ଚାଲି ଏବଂ ସାଇକଲରେ ପେରୁଥିବାରୁ ବିଭିନ୍ନ ଅନୁଷ୍ଠାନର ମିଳିତ ସହାୟତାରେ ରିଲିଫ ସହାୟତା ଯୋଗାଇଦିଆଯାଉଛି । ପ୍ରଗତିଶୀଳ ଉକୁଳ ସମାଜର ରାଜ୍ୟ ସମ୍ପାଦକ ତଥା ଆଇନଜୀବୀ ସରୋଜ ରଞ୍ଜାନ ପଟ୍ଟନାଯକ୍ତ, ଆବହକ ମନୋରଞ୍ଜନ ସାବତ, ଡି. କେଶବ ରାଓ, ଗୌରୀ ଶଙ୍କର ମହାନ୍ତି, ପଦୁଚରଣ ଦାସ, ରୁବି ଖେମଣୀ,