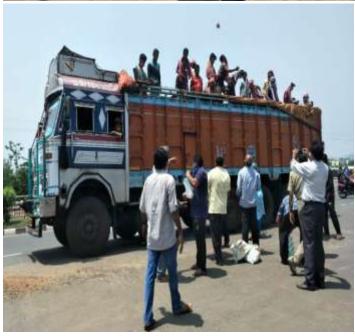

The organisation had been jointly Relief Materials distributed to Migrant Labours travelling on National Highway (NH-16) by the AMURT-Global/ Pragatishiila Utkal Samaj towards continuing coocked and dry food materials distributed service was successfully provided at Lanjipalli Byepass and its adjoint area of Berhampur Municipal Corporation, Golanthara, Balugaon and other places of the state.

### Distribute food, masks, provide transport

PNS BRAHMAPUR

The AMURT-GLOBAL in cooperation with the Pragatishila Utkal Samaj and Progress jointly distributed relief materials to hundreds of migrant workers on their way to home at NH-16 here.

The materials include cooked food packets, dry food packets, water bottles, butter milks, masks, biscuits, and homoeopath medicines to hundreds of such migrant workers at NH-16 near on the Lanjipalli bypass road.