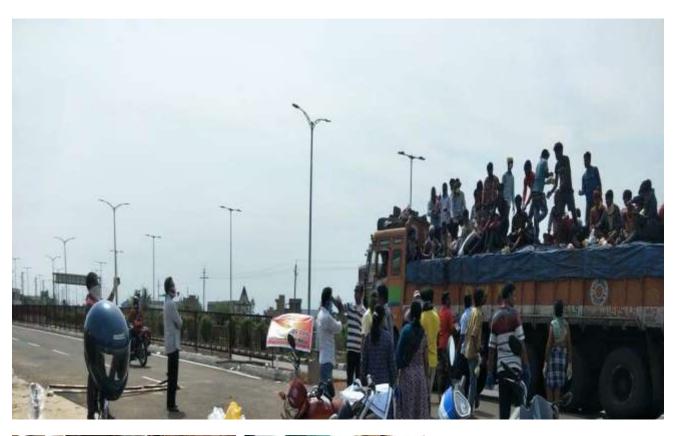

## ମହାନଗର

ବ୍ରହୁପୂର, ୧୮/୫ (ଉମିସ)। ପରିବାରର ଦୁର୍ବକ ଅଧିକ ସିଚିତ୍ର ନେଇ ବିଜା ପାରିଥିଲା। କିଛି ରୋଜଗାର ଅଶ୍ୟାରେ ଖେଷରେ ପରିବାରକୁ ଛାଡ଼ି ଅନ୍ୟ ରାଜ୍ୟକୁ ଅଞ୍ଚଳିରେ କିଛି ଅର୍ଥ ନାପାର୍ଜନ କରି ପରକୁ ଫେରିକେ ନୋଲି ଅଶ୍ୟା କରିଥିଲେ । ହେଲେ କରୋନା ସବୁ କିଛି ଧୁକ୍ତିସନ କରି ଦେଲା। କରୋନା ପୋର୍ଗୁ ନାରି ହୋଇଥିବା କନ୍ତାରାନ୍ ରୋଚଚାର ଛଡ଼ାକ ନେଲା। ପରିସ୍ଥିତି ଏମିଡି ହେଲା ଯେ ତି' ଓଡ଼ି ଖାଇବାକୁ ମଧ୍ୟା ମିଳିକା ନାହିଁ। ଗାଁରେ ଏକୁଡିଅ ଥିବା ପରିବାରବରଙ୍ଗ ବିଜା ବକ୍ଷିକା ବେଳେ ଜିଙ୍ଗାମ୍ୟତିର ମୋହ ପରକୁ ଫେରିବା ପାଇଁ ବାଧ୍ୟ କରା। ଶେଷରେ ଏବେ ହଳାର ହଳାର ପ୍ରତୀସୀ ଓଡ଼ିଆ ନିଳ ନିକର ପରକୁ ଫେରୁଛଛି। ପୁଡିଡିନ ଅନ୍ତପତ୍ର ବସ୍, ତୃକ୍ତେ ଲୋକେ ଓଡ଼ିଶା-ଅନ୍ତୁ ସାମାର ଗିରିଗୋଳା ବେଲ ଆସୁଛଞ୍ଜି। ପୁଣି ଜିଛି ଲୋକ ନିରୁପାୟ ହୋଇ ଡାଲିବାଲି ଫେରୁଛଞ୍ଜି। ଜାବନକୁ ବାଳି ଲଗାଇ ତୃକ୍ତେ ବିପଦସଂକୂଳ ପାନ୍ତୁ। କରିବାକୁ ମଧ୍ୟ ପଥାର ନାହାଳ୍କି ପ୍ରକାସୀ। ଅନି ଲାଞ୍ଜିପଲ୍ଲୀ ବାଲପାସ୍ତର ଦେଖିବାକୁ ମିଳିଥିଲା ଏକଳି ଏକ ଦୁଖ୍ୟ। ଏକ ୧୪ଟକିଆ ତୁକ୍ତର ଚିକିନ୍ନ ପ୍ରକାର ସାମଣ୍ଡୀ ଲୋଡ୍

ଖେଉଥିବା ବେଳେ ନା' ଉପରେ ବସି ପ୍ରବାସୀ ଶ୍ରମିକ ପେପୁଥିବା ବେଖିବାକୁ ମିନିଥିଲା। ଅତ୍ୟକ୍ତ ବିପଦସଂକୃକ ଅବସ୍ଥାରେ ସେମାରେ ଫେପୁଥିବା ବେଳେ ସେମାନଙ୍କୁ ଜଗିବାକୁ ବେଳି ନାମାହି। ଗିରିସୋଲାରେ ପ୍ରଖାସନ ଓ ପୂରିସ ଜଗି ରହିଥିବା ବେଳେ ଏଉଳି ଯାନ୍ତାକୁ ଉଉଚ୍ଚି ଅନୁମନ୍ତି ପ୍ରଦାନ କରାଯାଉଛି ତାହା ସମନ୍ତଙ୍କୁ ଆଷ୍ଟର୍ଯ୍ୟ ଇମିଣି।

### ଟ୍ରକ୍ରେ ବିପଦସଂକୁଳ ଯାତ୍ରା ଜଗିବାକୁ କେହି ନାହାନ୍ତି

ପ୍ରତିଦିନ ଦୃକ୍ତର ଗୁମିକମାନେ ବିପଦସଂକୁକ ଅବସ୍ଥାରେ ପରକୁ ଫେରୁଉଡ଼ି। ନଖାଇ ନପିଇ ବଡ଼ ଦୁଖନଞ୍ଚରେ ସେମାନେ ଆସୁଛଡ଼ି। ଏହି ଗୁମିକମାନଙ୍କୁ ଜାତୀୟ ଜାନ୍ତପଥ-୧୬ରେ ବିଭିନ୍ନ ଅନୁଷ୍ଠାନ ଜଣଫରୁ ଖାଟ୍ୟ ବଞ୍ଚଳ ଜଣଫରୁ ଖାଟ୍ୟ ବଞ୍ଚଳ ଜଣପାଇଛି। ଗୁମିକମାନେ ଟାଣ ଖାରାରେ ଖୋଲା ଟ୍ରକ୍ତର ପେଉଳି ଜ୍ୱିଡିରେ ଆସୁଛଡ଼ି ତାଙ୍କୁ ଦେଖିରେ ସେ ବେହି ହେଲେ ଅହା କରିବେ। ପାଞ୍ଚରେ ଖାବ୍ୟ ନାହିଁ କି ଖୋଷ ମେଷାଲକୀ ପାଇଁ ଟୋପୀଏ ପାଣି ନାହିଁ। ଭୋଳର ଜ୍ୱାନା ସେମାନଙ୍କୁ ଉଲବଲ କରି ତେଉଛି। ଏଉଳି ଖେକ୍ତରେ ଏମାନଙ୍କୁ ସାହା ହୋଇଛଡ଼ି ବିଭିନ୍ନ ଅନୁଷ୍ଠାନୀ