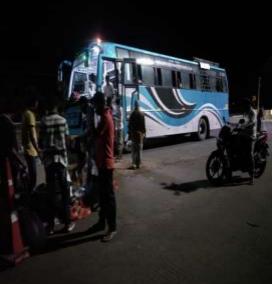

The organisation had been jointly Relief Materials distributed to Migrant Labours travelling on National Highway (NH-16) by the AMURT-Global/ Pragatishiila Utkal Samaj towards continuing coocked and dry food materials distributed service was successfully provided at Lanjipalli Byepass and its adjoint area of Berhampur Municipal Corporation, Golanthara, Balugaon and other places of the state.

### ଟ୍ରକ୍ରେ ବିପଦସଂକୁଳ ଯାତ୍ରା ଜଗିବାକୁ କେହି ନାହାନ୍ତି

ପ୍ରତିଦିନ ଦୃକ୍ତର ଗୁମିକମାନେ ବିପଦସଂକୁକ ଅବସ୍ଥାରେ ପରକୁ ଫେରୁଉଡ଼ି। ନଖାଇ ନପିଇ ବଡ଼ ଦୁଖନଞ୍ଚରେ ସେମାନେ ଆସୁଛଡ଼ି। ଏହି ଗୁମିକମାନଙ୍କୁ ଜାତୀୟ ଜାନ୍ତପଥ-୧୬ରେ ବିଭିନ୍ନ ଅନୁଷ୍ଠାନ ଜଣଫରୁ ଖାଟ୍ୟ ବଞ୍ଚଳ ଜଣଫରୁ ଖାଟ୍ୟ ବଞ୍ଚଳ ଜଣପାଇଛି। ଗୁମିକମାନେ ଟାଣ ଖାରାରେ ଖୋଲା ଟ୍ରକ୍ତର ପେଉଳି ଜ୍ୱିଡିରେ ଆସୁଛଡ଼ି ତାଙ୍କୁ ଦେଖିରେ ସେ ବେହି ହେଲେ ଅହା କରିବେ। ପାଞ୍ଚରେ ଖାବ୍ୟ ନାହିଁ କି ଖୋଷ ମେଷାଲକୀ ପାଇଁ ଟୋପୀଏ ପାଣି ନାହିଁ। ଭୋଳର ଜ୍ୱାନା ସେମାନଙ୍କୁ ଉଲବଲ କରି ତେଉଛି। ଏଉଳି ଖେକ୍ତରେ ଏମାନଙ୍କୁ ସାହା ହୋଇଛଡ଼ି ବିଭିନ୍ନ ଅନୁଷ୍ଠାନୀ

# ଜାତୀୟରାଜପଥରେ ପ୍ରବାସୀଙ୍କୁ ଖାଦ୍ୟବଣ୍ଟନ

ନ୍ୟାନ୍ଧିତା ନ୍ଦ୍ରାହ (ନ୍ୟୁନ୍ତା) ନ୍ୟାଧ୍ୟ ରାଜ୍ୟରେ ଫସିଥିବା ଲୋକେ କାମଧନ୍ଦା ନ ପାଇ ଜାତୀୟ ରାଜପଥ ଦେଇ ଫେରଥବା ପ୍ରବାସୀଙ୍କ ପ୍ରଗତିଶୀଳ ଉତ୍କଳ ସମାଜ, ଆନନ୍ଦମାର ୟନିଭର୍ସାଲ ରିଲିଫ୍ ଟିମ୍ (ଏମାର୍ଟ ଗ୍ଲୋବାଲ), ପ୍ରୋଗ୍ରେସ ଓ ମାର୍ଷାଡ଼ି ମହିଳା ସଂଗଠନ ତରଫରୁ ମଙ୍ଗଳବାର ରନ୍ଧା ଖାଦ୍ୟ ସମେତ ଶୁଖିଲା ଖାଦ୍ୟ ବଣ୍ଟନ କରାଯାଇଥିଲା । ହ୍ୱିତୀୟ ପର୍ଯ୍ୟାୟରେ ଲାଞ୍ଜିପଲ୍ଲି ସନ୍ନିକଟ ଜାତୀୟ ରାଜପଥ ନଂ ୧୬ ଓ ଗୋଳନ୍କରା ପଲିସ ଷ୍ଟେସନରେ ସ୍ଥାନୀୟ ସ୍ୱେଚ୍ଛାସେବୀଙ୍କ ସହଯୋଗରେ ରନ୍ଧା ଖାଦ୍ୟ, ବିସ୍କଟ, ପାଣିବୋଡଲ, ଦହି ସମେଡ ମାୟ, ଯୋଗାଇ ଦିଆଯାଇଥିଲା । ସରକାରଙ୍କ ପକ୍ଷରୁ ଜାତୀୟ ରାଜପଥରେ ପ୍ରବାସୀଙ୍କ ଯାତାୟାତର ବ୍ୟବସ୍ଥା କରାଯାଇଥଲେ ମଧ୍ୟ ବହ ପ୍ରବାସୀ ଚାଲି ଚାଲି ଏବଂ ସାଇକଲରେ ପେରୁଥିବାରୁ ବିଭିନ୍ନ ଅନୁଷ୍ଠାନର ମିଳିତ ସହାୟତାରେ ରିଲିଫ ସହାୟତା ଯୋଗାଇଦିଆଯାଉଛି । ପ୍ରଗତିଶୀଳ ଉକୁଳ ସମାଜର ରାଜ୍ୟ ସମ୍ପାଦକ ତଥା ଆଇନଜୀବୀ ସରୋଜ ରଞ୍ଜାନ ପଟ୍ଟନାଯକ୍ତ, ଆବହକ ମନୋରଞ୍ଜନ ସାବତ, ଡି. କେଶବ ରାଓ, ଗୌରୀ ଶଙ୍କର ମହାନ୍ତି, ପଦୁଚରଣ ଦାସ, ରୁବି ଖେମଣୀ,