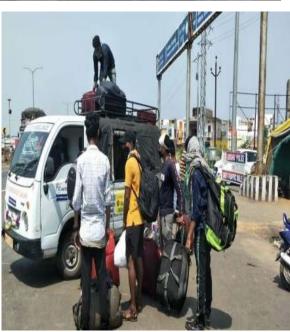

**Beside Golanthara Police Station** 

Transport service facilitate by the volunteers

Volunteers

Guidence -- Provide Transport facilitate for Migrant Labourers (NH-16)

At -Lanjipalli Bye Pass Road (NH-16)

**Arrangement of Transport facilities** 

ported with conveyance/transport facilities to those migrant workers having small children and pregnant women, sources

Among others, State secretary of Prgatishilla Utkal SamajSaroj Ranjan Pattnaik, district president PK Mishra and convenor Manoranjan Sabat were present.