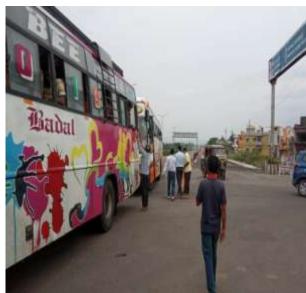

The organisation had been jointly Relief Materials distributed to Migrant Labours travelling on National Highway (NH-16) by the AMURT-Global/ Pragatishiila Utkal Samaj towards continuing coocked and dry food materials distributed service was successfully provided at Lanjipalli Byepass and its adjoint area of Berhampur Municipal Corporation, Golanthara, Balugaon and other places of the state.

# ଜାତୀୟରାଜପଥରେ ପ୍ରବାସୀଙ୍କୁ ଖାଦ୍ୟବଣ୍ଟନ

ନ୍ୟାନ୍ଧିତା ନ୍ଦ୍ରାହ (ନ୍ୟୁନ୍ତା) ନ୍ୟାଧ୍ୟ ରାଜ୍ୟରେ ଫସିଥିବା ଲୋକେ କାମଧନ୍ଦା ନ ପାଇ ଜାତୀୟ ରାଜପଥ ଦେଇ ଫେରଥବା ପ୍ରବାସୀଙ୍କ ପ୍ରଗତିଶୀଳ ଉତ୍କଳ ସମାଜ, ଆନନ୍ଦମାର ୟନିଭର୍ସାଲ ରିଲିଫ୍ ଟିମ୍ (ଏମାର୍ଟ ଗ୍ଲୋବାଲ), ପ୍ରୋଗ୍ରେସ ଓ ମାର୍ଷାଡ଼ି ମହିଳା ସଂଗଠନ ତରଫରୁ ମଙ୍ଗଳବାର ରନ୍ଧା ଖାଦ୍ୟ ସମେତ ଶୁଖିଲା ଖାଦ୍ୟ ବଣ୍ଟନ କରାଯାଇଥିଲା । ହ୍ୱିତୀୟ ପର୍ଯ୍ୟାୟରେ ଲାଞ୍ଜିପଲ୍ଲି ସନ୍ନିକଟ ଜାତୀୟ ରାଜପଥ ନଂ ୧୬ ଓ ଗୋଳନ୍କରା ପଲିସ ଷ୍ଟେସନରେ ସ୍ଥାନୀୟ ସ୍ୱେଚ୍ଛାସେବୀଙ୍କ ସହଯୋଗରେ ରନ୍ଧା ଖାଦ୍ୟ, ବିସ୍କଟ, ପାଣିବୋଡଲ, ଦହି ସମେଡ ମାୟ, ଯୋଗାଇ ଦିଆଯାଇଥିଲା । ସରକାରଙ୍କ ପକ୍ଷରୁ ଜାତୀୟ ରାଜପଥରେ ପ୍ରବାସୀଙ୍କ ଯାତାୟାତର ବ୍ୟବସ୍ଥା କରାଯାଇଥଲେ ମଧ୍ୟ ବହ ପ୍ରବାସୀ ଚାଲି ଚାଲି ଏବଂ ସାଇକଲରେ ପେରୁଥିବାରୁ ବିଭିନ୍ନ ଅନୁଷ୍ଠାନର ମିଳିତ ସହାୟତାରେ ରିଲିଫ ସହାୟତା ଯୋଗାଇଦିଆଯାଉଛି । ପ୍ରଗତିଶୀଳ ଉକୁଳ ସମାଜର ରାଜ୍ୟ ସମ୍ପାଦକ ତଥା ଆଇନଜୀବୀ ସରୋଜ ରଞ୍ଜାନ ପଟ୍ଟନାଯକ୍ତ, ଆବହକ ମନୋରଞ୍ଜନ ସାବତ, ଡି. କେଶବ ରାଓ, ଗୌରୀ ଶଙ୍କର ମହାନ୍ତି, ପଦୁଚରଣ ଦାସ, ରୁବି ଖେମଣୀ,

### Distribute food, masks, provide transport

PNS BRAHMAPUR

The AMURT-GLOBAL in cooperation with the Pragatishila Utkal Samaj and Progress jointly distributed relief materials to hundreds of migrant workers on their way to home at NH-16 here.

The materials include cooked food packets, dry food packets, water bottles, butter milks, masks, biscuits, and homoeopath medicines to hundreds of such migrant workers at NH-16 near on the Lanjipalli bypass road.