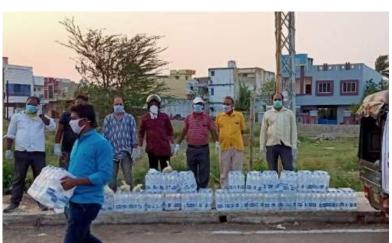

The organisation had been jointly Relief Materials distributed to Migrant Labours travelling on National Highway (NH-16) by the AMURT-Global/ Pragatishiila Utkal Samaj towards continuing coocked and dry food materials distributed service was successfully provided at Lanjipalli Byepass and its adjoint area of Berhampur Municipal Corporation, Golanthara, Balugaon and other places of the state.

### Distribute food, masks, provide transport

PNS BRAHMAPUR

The AMURT-GLOBAL in cooperation with the Pragatishila Utkal Samaj and Progress jointly distributed relief materials to hundreds of migrant workers on their way to home at NH-16 here.

The materials include cooked food packets, dry food packets, water bottles, butter milks, masks, biscuits, and homoeopath medicines to hundreds of such migrant workers at NH-16 near on the Lanjipalli bypass road.