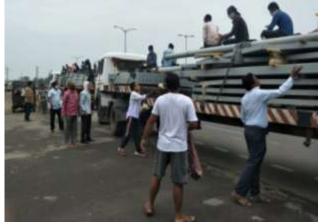

**Beside Golanthara Police Station** 

Transport service facilitate by the volunteers

Volunteers

Guidence -- Provide Transport facilitate for Migrant Labourers (NH-16)

At -Lanjipalli Bye Pass Road (NH-16)

**Arrangement of Transport facilities** 

ported with conveyance/transport facilities to those migrant workers having small children and pregnant women, sources

Among others, State secretary of Prgatishilla Utkal SamajSaroj Ranjan Pattnaik, district president PK Mishra and convenor Manoranjan Sabat were present.