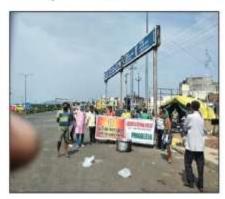

**Beside Golanthara Police Station** 

Transport service facilitate by the volunteers

Volunteers

Guidence -- Provide Transport facilitate for Migrant Labourers (NH-16)

At -Lanjipalli Bye Pass Road (NH-16)

**Arrangement of Transport facilities** 

The organisation had been jointly Relief Materials distributed to Migrant Labours travelling on National Highway (NH-16) by the AMURT-Global/ Pragatishiila Utkal Samaj towards continuing coocked and dry food materials distributed service was successfully provided at Lanjipalli Byepass and its adjoint area of Berhampur Municipal Corporation, Golanthara, Balugaon and other places of the state.