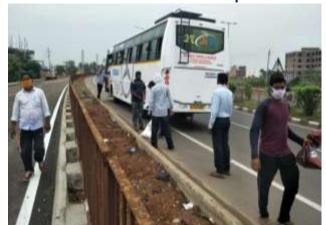

The organisation had been jointly Relief Materials distributed to Migrant Labours travelling on National Highway (NH-16) by the AMURT-Global/ Pragatishiila Utkal Samaj towards continuing coocked and dry food materials distributed service was successfully provided at Lanjipalli Byepass and its adjoint area of Berhampur Municipal Corporation, Golanthara, Balugaon and other places of the state.

### Distribute food, masks, provide transport

PNS BRAHMAPUR

The AMURT-GLOBAL in cooperation with the Pragatishila Utkal Samaj and Progress jointly distributed relief materials to hundreds of migrant workers on their way to home at NH-16 here.

The materials include cooked food packets, dry food packets, water bottles, butter milks, masks, biscuits, and homoeopath medicines to hundreds of such migrant workers at NH-16 near on the Lanjipalli bypass road.