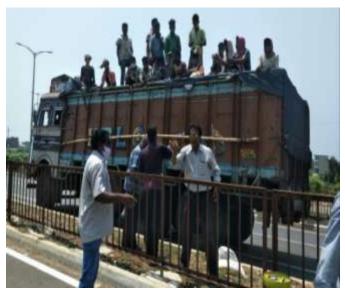

### ଟ୍ରକ୍ରେ ବିପଦସଂକୁଳ ଯାତ୍ରା ଜଗିବାକୁ କେହି ନାହାନ୍ତି

ପ୍ରତିଦିନ ଦୃକ୍ତର ଗୁମିକମାନେ ବିପଦସଂକୁକ ଅବସ୍ଥାରେ ପରକୁ ଫେରୁଉଡ଼ି। ନଖାଇ ନପିଇ ବଡ଼ ଦୁଖନଞ୍ଚରେ ସେମାନେ ଆସୁଛଡ଼ି। ଏହି ଗୁମିକମାନଙ୍କୁ ଜାତୀୟ ଜାନ୍ତପଥ-୧୬ରେ ବିଭିନ୍ନ ଅନୁଷ୍ଠାନ ଜଣଫରୁ ଖାଟ୍ୟ ବଞ୍ଚଳ ଜଣଫରୁ ଖାଟ୍ୟ ବଞ୍ଚଳ ଜଣପାଇଛି। ଗୁମିକମାନେ ଟାଣ ଖାରାରେ ଖୋଲା ଟ୍ରକ୍ତର ପେଉଳି ଜ୍ୱିଡିରେ ଆସୁଛଡ଼ି ତାଙ୍କୁ ଦେଖିରେ ସେ ବେହି ହେଲେ ଅହା କରିବେ। ପାଞ୍ଚରେ ଖାବ୍ୟ ନାହିଁ କି ଖୋଷ ମେଷାଲକୀ ପାଇଁ ଟୋପୀଏ ପାଣି ନାହିଁ। ଭୋଳର ଜ୍ୱାନା ସେମାନଙ୍କୁ ଉଲବଲ କରି ତେଉଛି। ଏଉଳି ଖେକ୍ତରେ ଏମାନଙ୍କୁ ସାହା ହୋଇଛଡ଼ି ବିଭିନ୍ନ ଅନୁଷ୍ଠାନୀ

ଖେଉଥିବା ବେଳେ ନା' ଉପରେ ବସି ପ୍ରବାସୀ ଶ୍ରମିକ ପେପୁଥିବା ବେଖିବାକୁ ମିନିଥିଲା। ଅତ୍ୟକ୍ତ ବିପଦସଂକୃକ ଅବସ୍ଥାରେ ସେମାରେ ଫେପୁଥିବା ବେଳେ ସେମାନଙ୍କୁ ଜଗିବାକୁ ବେଳି ନାମାହି। ଗିରିସୋଲାରେ ପ୍ରଖାସନ ଓ ପୂରିସ ଜଗି ରହିଥିବା ବେଳେ ଏଉଳି ଯାନ୍ତାକୁ ଉଉଚ୍ଚି ଅନୁମନ୍ତି ପ୍ରଦାନ କରାଯାଉଛି ତାହା ସମନ୍ତଙ୍କୁ ଆଷ୍ଟର୍ଯ୍ୟ ଇମିଣି।

## ମହାନଗର

ବ୍ରହୁପୂର, ୧୮/୫ (ଉମିସ)। ପରିବାରର ଦୁର୍ବକ ଅଧିକ ସିଚିତ୍ର ନେଇ ବିଜା ପାରିଥିଲା। କିଛି ରୋଜଗାର ଅଶ୍ୟାରେ ଖେଷରେ ପରିବାରକୁ ଛାଡ଼ି ଅନ୍ୟ ରାଜ୍ୟକୁ ଅଞ୍ଚଳିରେ କିଛି ଅର୍ଥ ନାପାର୍ଜନ କରି ପରକୁ ଫେରିକେ ନୋଲି ଅଶ୍ୟା କରିଥିଲେ । ହେଲେ କରୋନା ସବୁ କିଛି ଧୁକ୍ତିସନ କରି ଦେଲା। କରୋନା ପୋର୍ଗୁ ନାରି ହୋଇଥିବା କନ୍ତାରାନ୍ ରୋଚଚାର ଛଡ଼ାକ ନେଲା। ପରିସ୍ଥିତି ଏମିଡି ହେଲା ଯେ ତି' ଓଡ଼ି ଖାଇବାକୁ ମଧ୍ୟା ମିଳିକା ନାହିଁ। ଗାଁରେ ଏକୁଡିଅ ଥିବା ପରିବାରବରଙ୍ଗ ବିଜା ବକ୍ଷିକା ବେଳେ ଜିଙ୍ଗାମ୍ୟତିର ମୋହ ପରକୁ ଫେରିବା ପାଇଁ ବାଧ୍ୟ କରା। ଶେଷରେ ଏବେ ହଳାର ହଳାର ପ୍ରତୀସୀ ଓଡ଼ିଆ ନିଳ ନିକର ପରକୁ ଫେରୁଛଛି। ପୁଡିଡିନ ଅନ୍ତପତ୍ର ବସ୍, ତୃକ୍ତେ ଲୋକେ ଓଡ଼ିଶା-ଅନ୍ତୁ ସାମାର ଗିରିଗୋଳା ବେଲ ଆସୁଛଞ୍ଜି। ପୁଣି ଜିଛି ଲୋକ ନିରୁପାୟ ହୋଇ ଡାଲିବାଲି ଫେରୁଛଞ୍ଜି। ଜାବନକୁ ବାଳି ଲଗାଇ ତୃକ୍ତେ ବିପଦସଂକୂଳ ପାନ୍ତୁ। କରିବାକୁ ମଧ୍ୟ ପଥାର ନାହାଳ୍କି ପ୍ରକାସୀ। ଅନି ଲାଞ୍ଜିପଲ୍ଲୀ ବାଲପାସ୍ତର ଦେଖିବାକୁ ମିଳିଥିଲା ଏକଳି ଏକ ଦୁଖ୍ୟ। ଏକ ୧୪ଟକିଆ ତୁକ୍ତର ଚିକିନ୍ନ ପ୍ରକାର ସାମଣ୍ଡୀ ଲୋଡ୍