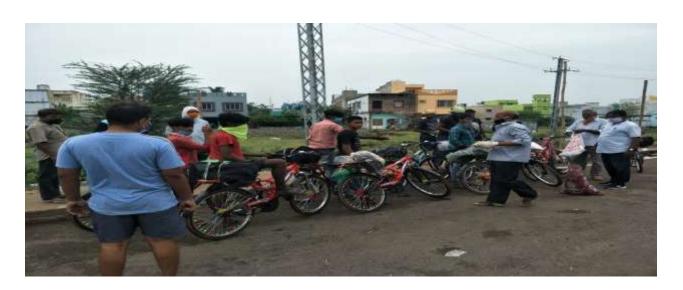

# ଜାତୀୟରାଜପଥରେ ପ୍ରବାସୀଙ୍କୁ ଖାଦ୍ୟବଣ୍ଟନ

ନ୍ୟାନ୍ଧିତା ନ୍ଦ୍ରାହ (ନ୍ୟୁନ୍ତା) ନ୍ୟାଧ୍ୟ ରାଜ୍ୟରେ ଫସିଥିବା ଲୋକେ କାମଧନ୍ଦା ନ ପାଇ ଜାତୀୟ ରାଜପଥ ଦେଇ ଫେରଥବା ପ୍ରବାସୀଙ୍କ ପ୍ରଗତିଶୀଳ ଉତ୍କଳ ସମାଜ, ଆନନ୍ଦମାର ୟନିଭର୍ସାଲ ରିଲିଫ୍ ଟିମ୍ (ଏମାର୍ଟ ଗ୍ଲୋବାଲ), ପ୍ରୋଗ୍ରେସ ଓ ମାର୍ଷାଡ଼ି ମହିଳା ସଂଗଠନ ତରଫରୁ ମଙ୍ଗଳବାର ରନ୍ଧା ଖାଦ୍ୟ ସମେତ ଶୁଖିଲା ଖାଦ୍ୟ ବଣ୍ଟନ କରାଯାଇଥିଲା । ହ୍ୱିତୀୟ ପର୍ଯ୍ୟାୟରେ ଲାଞ୍ଜିପଲ୍ଲି ସନ୍ନିକଟ ଜାତୀୟ ରାଜପଥ ନଂ ୧୬ ଓ ଗୋଳନ୍କରା ପଲିସ ଷ୍ଟେସନରେ ସ୍ଥାନୀୟ ସ୍ୱେଚ୍ଛାସେବୀଙ୍କ ସହଯୋଗରେ ରନ୍ଧା ଖାଦ୍ୟ, ବିସ୍କଟ, ପାଣିବୋଡଲ, ଦହି ସମେଡ ମାୟ, ଯୋଗାଇ ଦିଆଯାଇଥିଲା । ସରକାରଙ୍କ ପକ୍ଷରୁ ଜାତୀୟ ରାଜପଥରେ ପ୍ରବାସୀଙ୍କ ଯାତାୟାତର ବ୍ୟବସ୍ଥା କରାଯାଇଥଲେ ମଧ୍ୟ ବହ ପ୍ରବାସୀ ଚାଲି ଚାଲି ଏବଂ ସାଇକଲରେ ପେରୁଥିବାରୁ ବିଭିନ୍ନ ଅନୁଷ୍ଠାନର ମିଳିତ ସହାୟତାରେ ରିଲିଫ ସହାୟତା ଯୋଗାଇଦିଆଯାଉଛି । ପ୍ରଗତିଶୀଳ ଉକୁଳ ସମାଜର ରାଜ୍ୟ ସମ୍ପାଦକ ତଥା ଆଇନଜୀବୀ ସରୋଜ ରଞ୍ଜାନ ପଟ୍ଟନାଯକ୍ତ, ଆବହକ ମନୋରଞ୍ଜନ ସାବତ, ଡି. କେଶବ ରାଓ, ଗୌରୀ ଶଙ୍କର ମହାନ୍ତି, ପଦୁଚରଣ ଦାସ, ରୁବି ଖେମଣୀ,