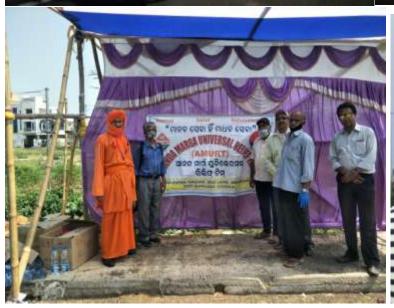

# ଜାତୀୟରାଜପଥରେ ପ୍ରବାସୀଙ୍କୁ ଖାଦ୍ୟବଣ୍ଟନ

ନ୍ୟାନ୍ଧିତା ନ୍ଦ୍ରାହ (ନ୍ୟୁନ୍ତା) ନ୍ୟାଧ୍ୟ ରାଜ୍ୟରେ ଫସିଥିବା ଲୋକେ କାମଧନ୍ଦା ନ ପାଇ ଜାତୀୟ ରାଜପଥ ଦେଇ ଫେରଥବା ପ୍ରବାସୀଙ୍କ ପ୍ରଗତିଶୀଳ ଉତ୍କଳ ସମାଜ, ଆନନ୍ଦମାର ୟନିଭର୍ସାଲ ରିଲିଫ୍ ଟିମ୍ (ଏମାର୍ଟ ଗ୍ଲୋବାଲ), ପ୍ରୋଗ୍ରେସ ଓ ମାର୍ଷାଡ଼ି ମହିଳା ସଂଗଠନ ତରଫରୁ ମଙ୍ଗଳବାର ରନ୍ଧା ଖାଦ୍ୟ ସମେତ ଶୁଖିଲା ଖାଦ୍ୟ ବଣ୍ଟନ କରାଯାଇଥିଲା । ହ୍ୱିତୀୟ ପର୍ଯ୍ୟାୟରେ ଲାଞ୍ଜିପଲ୍ଲି ସନ୍ନିକଟ ଜାତୀୟ ରାଜପଥ ନଂ ୧୬ ଓ ଗୋଳନ୍କରା ପଲିସ ଷ୍ଟେସନରେ ସ୍ଥାନୀୟ ସ୍ୱେଚ୍ଛାସେବୀଙ୍କ ସହଯୋଗରେ ରନ୍ଧା ଖାଦ୍ୟ, ବିସ୍କଟ, ପାଣିବୋଡଲ, ଦହି ସମେଡ ମାୟ, ଯୋଗାଇ ଦିଆଯାଇଥିଲା । ସରକାରଙ୍କ ପକ୍ଷରୁ ଜାତୀୟ ରାଜପଥରେ ପ୍ରବାସୀଙ୍କ ଯାତାୟାତର ବ୍ୟବସ୍ଥା କରାଯାଇଥଲେ ମଧ୍ୟ ବହ ପ୍ରବାସୀ ଚାଲି ଚାଲି ଏବଂ ସାଇକଲରେ ପେରୁଥିବାରୁ ବିଭିନ୍ନ ଅନୁଷ୍ଠାନର ମିଳିତ ସହାୟତାରେ ରିଲିଫ ସହାୟତା ଯୋଗାଇଦିଆଯାଉଛି । ପ୍ରଗତିଶୀଳ ଉକୁଳ ସମାଜର ରାଜ୍ୟ ସମ୍ପାଦକ ତଥା ଆଇନଜୀବୀ ସରୋଜ ରଞ୍ଜାନ ପଟ୍ଟନାଯକ୍ତ, ଆବହକ ମନୋରଞ୍ଜନ ସାବତ, ଡି. କେଶବ ରାଓ, ଗୌରୀ ଶଙ୍କର ମହାନ୍ତି, ପଦୁଚରଣ ଦାସ, ରୁବି ଖେମଣୀ,

ସଂଧୋଜ୍ୟ କେ: ନ୍ୟଟ୍ୟର ଧାତ୍ର, ଧୋତେ। ଧ୍ୱ ପ୍ରଧାନ, କୈଳାସ ମହାରଶା, ସୁରେନ୍ଦ୍ର ରାଉତ, ମୁନା ସାମନ୍ତରାୟ, ପ୍ରକାଶ ଚନ୍ଦ୍ର ପାଣିଗ୍ରାହୀ, ସୁକାନ୍ତ ସାହୁ, ଉମା ନାୟକ, ଆଦିତ୍ୟ ସାହୁ, ସୂର୍ଯ୍ୟ ନାରାୟଣ ବେହେରା, ନିରଞ୍ଜନ ସାବତ, ଆଇନଜୀବୀ ପ୍ରଦୀୟ କୁମାର ମିଶ୍ର, ବଳରାମ ଦାସ, ଉମା ସାବତ ସମେତ ମାର୍କଣ୍ଡେଶର ଯୁବକ ସଂଘ ଓ ସ୍ଥାନୀୟ ଅଞ୍ଚଳର ବହୁ ସ୍ପେଚ୍ଛାସେବୀ, ଆନନ୍ଦ ମାର୍ଗ ଯୁନିର୍ଭସାଲ ରିଲିଫ ଟିମ୍ (ଗ୍ଲୋବାଲ) ର ବହୁ କାର୍ଯ୍ୟକର୍ଭା ଯୋଗ ଦେଇଥିଲେ । ଆଚାର୍ଯ୍ୟ ନିର୍ଭୟାନନ୍ଦ ଖାଦ୍ୟ ବଣ୍ଟନରେ ପ୍ରମୁଖ ଭୂମିକା ତୁଲାଇଥିଲେ ।