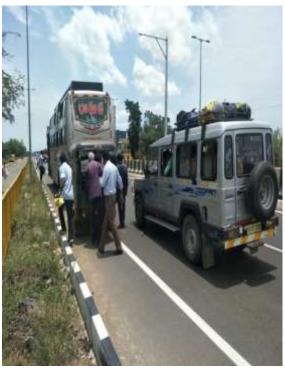

The organisation had been jointly Relief Materials distributed to Migrant Labours travelling on National Highway (NH-16) by the AMURT-Global/ Pragatishiila Utkal Samaj towards continuing coocked and dry food materials distributed service was successfully provided at Lanjipalli Byepass and its adjoint area of Berhampur Municipal Corporation, Golanthara, Balugaon and other places of the state.

**Beside Golanthara Police Station** 

Transport service facilitate by the volunteers

Volunteers

Guidence -- Provide Transport facilitate for Migrant Labourers (NH-16)

At -Lanjipalli Bye Pass Road (NH-16)

**Arrangement of Transport facilities** 