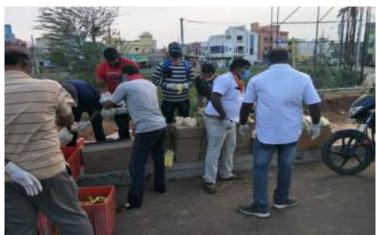

The organisation had been jointly Relief Materials distributed to Migrant Labours travelling on National Highway (NH-16) by the AMURT-Global/ Pragatishiila Utkal Samaj towards continuing coocked and dry food materials distributed service was successfully provided at Lanjipalli Byepass and its adjoint area of Berhampur Municipal Corporation, Golanthara, Balugaon and other places of the state.

### Distribute food, masks, provide transport

PNS BRAHMAPUR

The AMURT-GLOBAL in cooperation with the Pragatishila Utkal Samaj and Progress jointly distributed relief materials to hundreds of migrant workers on their way to home at NH-16 here.

The materials include cooked food packets, dry food packets, water bottles, butter milks, masks, biscuits, and homoeopath medicines to hundreds of such migrant workers at NH-16 near on the Lanjipalli bypass road.