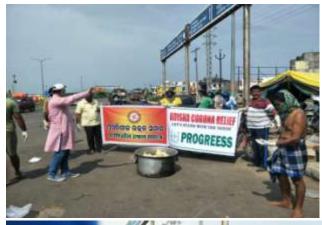

The organisation had been jointly Relief Materials distributed to Migrant Labours travelling on National Highway (NH-16) by the AMURT-Global/ Pragatishiila Utkal Samaj towards continuing coocked and dry food materials distributed service was successfully provided at Lanjipalli Byepass and its adjoint area of Berhampur Municipal Corporation, Golanthara, Balugaon and other places of the state.

### Distribute food, masks, provide transport

PNS BRAHMAPUR

The AMURT-GLOBAL in cooperation with the Pragatishila Utkal Samaj and Progress jointly distributed relief materials to hundreds of migrant workers on their way to home at NH-16 here.

The materials include cooked food packets, dry food packets, water bottles, butter milks, masks, biscuits, and homoeopath medicines to hundreds of such migrant workers at NH-16 near on the Lanjipalli bypass road.