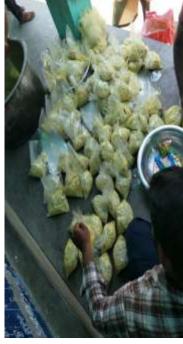

The organisation had been jointly Relief Materials distributed to Migrant Labours travelling on National Highway (NH-16) by the AMURT-Global/ Pragatishiila Utkal Samaj towards continuing coocked and dry food materials distributed service was successfully provided at Lanjipalli Byepass and its adjoint area of Berhampur Municipal Corporation, Golanthara, Balugaon and other places of the state.

### Distribute food, masks, provide transport

PNS BRAHMAPUR

The AMURT-GLOBAL in cooperation with the Pragatishila Utkal Samaj and Progress jointly distributed relief materials to hundreds of migrant workers on their way to home at NH-16 here.

The materials include cooked food packets, dry food packets, water bottles, butter milks, masks, biscuits, and homoeopath medicines to hundreds of such migrant workers at NH-16 near on the Lanjipalli bypass road.