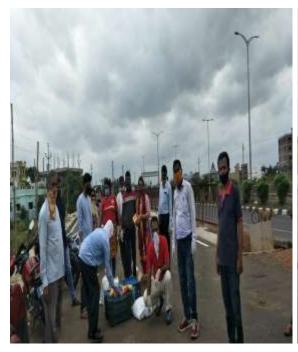

The organisation had been jointly Relief Materials distributed to Migrant Labours travelling on National Highway (NH-16) by the AMURT-Global/ Pragatishiila Utkal Samaj towards continuing coocked and dry food materials distributed service was successfully provided at Lanjipalli Byepass and its adjoint area of Berhampur Municipal Corporation, Golanthara, Balugaon and other places of the state.

# ଜାତୀୟରାଜପଥରେ ପ୍ରବାସୀଙ୍କୁ ଖାଦ୍ୟବଣ୍ଟନ

ନ୍ୟାନ୍ଧିତା ନ୍ଦ୍ରାହ (ନ୍ୟୁନ୍ତା) ନ୍ୟାଧ୍ୟ ରାଜ୍ୟରେ ଫସିଥିବା ଲୋକେ କାମଧନ୍ଦା ନ ପାଇ ଜାତୀୟ ରାଜପଥ ଦେଇ ଫେରଥବା ପ୍ରବାସୀଙ୍କ ପ୍ରଗତିଶୀଳ ଉତ୍କଳ ସମାଜ, ଆନନ୍ଦମାର ୟନିଭର୍ସାଲ ରିଲିଫ୍ ଟିମ୍ (ଏମାର୍ଟ ଗ୍ଲୋବାଲ), ପ୍ରୋଗ୍ରେସ ଓ ମାର୍ଷାଡ଼ି ମହିଳା ସଂଗଠନ ତରଫରୁ ମଙ୍ଗଳବାର ରନ୍ଧା ଖାଦ୍ୟ ସମେତ ଶୁଖିଲା ଖାଦ୍ୟ ବଣ୍ଟନ କରାଯାଇଥିଲା । ହ୍ୱିତୀୟ ପର୍ଯ୍ୟାୟରେ ଲାଞ୍ଜିପଲ୍ଲି ସନ୍ନିକଟ ଜାତୀୟ ରାଜପଥ ନଂ ୧୬ ଓ ଗୋଳନ୍କରା ପଲିସ ଷ୍ଟେସନରେ ସ୍ଥାନୀୟ ସ୍ୱେଚ୍ଛାସେବୀଙ୍କ ସହଯୋଗରେ ରନ୍ଧା ଖାଦ୍ୟ, ବିସ୍କଟ, ପାଣିବୋଡଲ, ଦହି ସମେଡ ମାୟ, ଯୋଗାଇ ଦିଆଯାଇଥିଲା । ସରକାରଙ୍କ ପକ୍ଷରୁ ଜାତୀୟ ରାଜପଥରେ ପ୍ରବାସୀଙ୍କ ଯାତାୟାତର ବ୍ୟବସ୍ଥା କରାଯାଇଥଲେ ମଧ୍ୟ ବହ ପ୍ରବାସୀ ଚାଲି ଚାଲି ଏବଂ ସାଇକଲରେ ପେରୁଥିବାରୁ ବିଭିନ୍ନ ଅନୁଷ୍ଠାନର ମିଳିତ ସହାୟତାରେ ରିଲିଫ ସହାୟତା ଯୋଗାଇଦିଆଯାଉଛି । ପ୍ରଗତିଶୀଳ ଉକୁଳ ସମାଜର ରାଜ୍ୟ ସମ୍ପାଦକ ତଥା ଆଇନଜୀବୀ ସରୋଜ ରଞ୍ଜାନ ପଟ୍ଟନାଯକ୍ତ, ଆବହକ ମନୋରଞ୍ଜନ ସାବତ, ଡି. କେଶବ ରାଓ, ଗୌରୀ ଶଙ୍କର ମହାନ୍ତି, ପଦୁଚରଣ ଦାସ, ରୁବି ଖେମଣୀ,