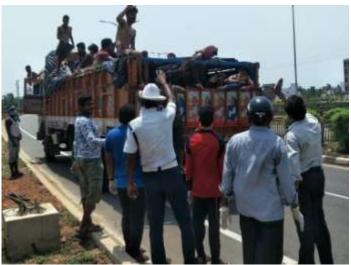

**Beside Golanthara Police Station** 

Transport service facilitate by the volunteers

Volunteers

Guidence -- Provide Transport facilitate for Migrant Labourers (NH-16)

At -Lanjipalli Bye Pass Road (NH-16)

**Arrangement of Transport facilities** 

### ଟ୍ରକ୍ରେ ବିପଦସଂକୁଳ ଯାତ୍ରା ଜଗିବାକୁ କେହି ନାହାନ୍ତି

ପ୍ରତିଦିନ ଦୃକ୍ତର ଗୁମିକମାନେ ବିପଦସଂକୁକ ଅବସ୍ଥାରେ ପରକୁ ଫେରୁଉଡ଼ି। ନଖାଇ ନପିଇ ବଡ଼ ଦୁଖନଞ୍ଚରେ ସେମାନେ ଆସୁଛଡ଼ି। ଏହି ଗୁମିକମାନଙ୍କୁ ଜାତୀୟ ଜାନ୍ତପଥ-୧୬ରେ ବିଭିନ୍ନ ଅନୁଷ୍ଠାନ ଜଣଫରୁ ଖାଟ୍ୟ ବଞ୍ଚଳ ଜଣଫରୁ ଖାଟ୍ୟ ବଞ୍ଚଳ ଜଣପାଇଛି। ଗୁମିକମାନେ ଟାଣ ଖାରାରେ ଖୋଲା ଟ୍ରକ୍ତର ପେଉଳି ଜ୍ୱିଡିରେ ଆସୁଛଡ଼ି ତାଙ୍କୁ ଦେଖିରେ ସେ ବେହି ହେଲେ ଅହା କରିବେ। ପାଞ୍ଚରେ ଖାବ୍ୟ ନାହିଁ କି ଖୋଷ ମେଷାଲକୀ ପାଇଁ ଟୋପୀଏ ପାଣି ନାହିଁ। ଭୋଳର ଜ୍ୱାନା ସେମାନଙ୍କୁ ଉଲବଲ କରି ତେଉଛି। ଏଉଳି ଖେକ୍ତରେ ଏମାନଙ୍କୁ ସାହା ହୋଇଛଡ଼ି ବିଭିନ୍ନ ଅନୁଷ୍ଠାନୀ