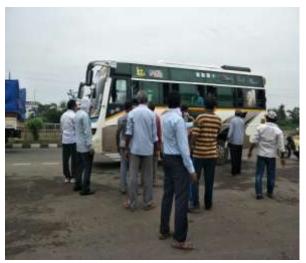

The organisation had been jointly Relief Materials distributed to Migrant Labours travelling on National Highway (NH-16) by the AMURT-Global/ Pragatishiila Utkal Samaj towards continuing coocked and dry food materials distributed service was successfully provided at Lanjipalli Byepass and its adjoint area of Berhampur Municipal Corporation, Golanthara, Balugaon and other places of the state.

### Distribute food, masks, provide transport

PNS BRAHMAPUR

The AMURT-GLOBAL in cooperation with the Pragatishila Utkal Samaj and Progress jointly distributed relief materials to hundreds of migrant workers on their way to home at NH-16 here.

The materials include cooked food packets, dry food packets, water bottles, butter milks, masks, biscuits, and homoeopath medicines to hundreds of such migrant workers at NH-16 near on the Lanjipalli bypass road.