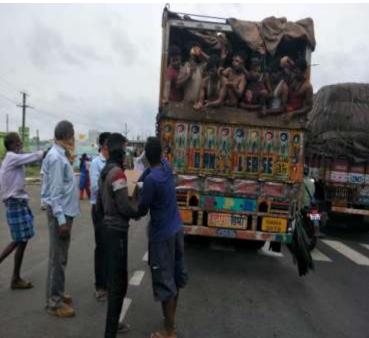

### ଟ୍ରକ୍ରେ ବିପଦସଂକୁଳ ଯାତ୍ରା ଜଗିବାକୁ କେହି ନାହାନ୍ତି

ପ୍ରତିଦିନ ଦୃକ୍ତର ଗୁମିକମାନେ ବିପଦସଂକୁକ ଅବସ୍ଥାରେ ପରକୁ ଫେରୁଉଡ଼ି। ନଖାଇ ନପିଇ ବଡ଼ ଦୁଖନଞ୍ଚରେ ସେମାନେ ଆସୁଛଡ଼ି। ଏହି ଗୁମିକମାନଙ୍କୁ ଜାତୀୟ ଜାନ୍ତପଥ-୧୬ରେ ବିଭିନ୍ନ ଅନୁଷ୍ଠାନ ଜଣଫରୁ ଖାଟ୍ୟ ବଞ୍ଚଳ ଜଣଫରୁ ଖାଟ୍ୟ ବଞ୍ଚଳ ଜଣପାଇଛି। ଗୁମିକମାନେ ଟାଣ ଖାରାରେ ଖୋଲା ଟ୍ରକ୍ତର ପେଉଳି ଜ୍ୱିଡିରେ ଆସୁଛଡ଼ି ତାଙ୍କୁ ଦେଖିରେ ସେ ବେହି ହେଲେ ଅହା କରିବେ। ପାଞ୍ଚରେ ଖାବ୍ୟ ନାହିଁ କି ଖୋଷ ମେଷାଲକୀ ପାଇଁ ଟୋପୀଏ ପାଣି ନାହିଁ। ଭୋଳର ଜ୍ୱାନା ସେମାନଙ୍କୁ ଉଲବଲ କରି ତେଉଛି। ଏଉଳି ଖେକ୍ତରେ ଏମାନଙ୍କୁ ସାହା ହୋଇଛଡ଼ି ବିଭିନ୍ନ ଅନୁଷ୍ଠାନୀ

# ଜାତୀୟରାଜପଥରେ ପ୍ରବାସୀଙ୍କୁ ଖାଦ୍ୟବଣ୍ଟନ

ନ୍ୟାନ୍ଧିତା ନ୍ଦ୍ରାହ (ନ୍ୟୁନ୍ତା) ନ୍ୟାଧ୍ୟ ରାଜ୍ୟରେ ଫସିଥିବା ଲୋକେ କାମଧନ୍ଦା ନ ପାଇ ଜାତୀୟ ରାଜପଥ ଦେଇ ଫେରଥବା ପ୍ରବାସୀଙ୍କ ପ୍ରଗତିଶୀଳ ଉତ୍କଳ ସମାଜ, ଆନନ୍ଦମାର ୟନିଭର୍ସାଲ ରିଲିଫ୍ ଟିମ୍ (ଏମାର୍ଟ ଗ୍ଲୋବାଲ), ପ୍ରୋଗ୍ରେସ ଓ ମାର୍ଷାଡ଼ି ମହିଳା ସଂଗଠନ ତରଫରୁ ମଙ୍ଗଳବାର ରନ୍ଧା ଖାଦ୍ୟ ସମେତ ଶୁଖିଲା ଖାଦ୍ୟ ବଣ୍ଟନ କରାଯାଇଥିଲା । ହ୍ୱିତୀୟ ପର୍ଯ୍ୟାୟରେ ଲାଞ୍ଜିପଲ୍ଲି ସନ୍ନିକଟ ଜାତୀୟ ରାଜପଥ ନଂ ୧୬ ଓ ଗୋଳନ୍କରା ପଲିସ ଷ୍ଟେସନରେ ସ୍ଥାନୀୟ ସ୍ୱେଚ୍ଛାସେବୀଙ୍କ ସହଯୋଗରେ ରନ୍ଧା ଖାଦ୍ୟ, ବିସ୍କଟ, ପାଣିବୋଡଲ, ଦହି ସମେଡ ମାୟ, ଯୋଗାଇ ଦିଆଯାଇଥିଲା । ସରକାରଙ୍କ ପକ୍ଷରୁ ଜାତୀୟ ରାଜପଥରେ ପ୍ରବାସୀଙ୍କ ଯାତାୟାତର ବ୍ୟବସ୍ଥା କରାଯାଇଥଲେ ମଧ୍ୟ ବହ ପ୍ରବାସୀ ଚାଲି ଚାଲି ଏବଂ ସାଇକଲରେ ପେରୁଥିବାରୁ ବିଭିନ୍ନ ଅନୁଷ୍ଠାନର ମିଳିତ ସହାୟତାରେ ରିଲିଫ ସହାୟତା ଯୋଗାଇଦିଆଯାଉଛି । ପ୍ରଗତିଶୀଳ ଉକୁଳ ସମାଜର ରାଜ୍ୟ ସମ୍ପାଦକ ତଥା ଆଇନଜୀବୀ ସରୋଜ ରଞ୍ଜାନ ପଟ୍ଟନାଯକ୍ତ, ଆବହକ ମନୋରଞ୍ଜନ ସାବତ, ଡି. କେଶବ ରାଓ, ଗୌରୀ ଶଙ୍କର ମହାନ୍ତି, ପଦୁଚରଣ ଦାସ, ରୁବି ଖେମଣୀ,