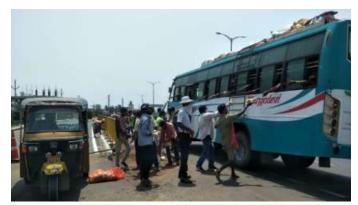

**Beside Golanthara Police Station** 

Transport service facilitate by the volunteers

Volunteers

Guidence -- Provide Transport facilitate for Migrant Labourers (NH-16)

At -Lanjipalli Bye Pass Road (NH-16)

**Arrangement of Transport facilities** 

### ଟ୍ରକ୍ରେ ବିପଦସଂକୁଳ ଯାତ୍ରା ଜଗିବାକୁ କେହି ନାହାନ୍ତି

ପ୍ରତିଦିନ ଦୃକ୍ତର ଗୁମିକମାନେ ବିପଦସଂକୁକ ଅବସ୍ଥାରେ ପରକୁ ଫେରୁଉଡ଼ି। ନଖାଇ ନପିଇ ବଡ଼ ଦୁଖନଞ୍ଚରେ ସେମାନେ ଆସୁଛଡ଼ି। ଏହି ଗୁମିକମାନଙ୍କୁ ଜାତୀୟ ଜାନ୍ତପଥ-୧୬ରେ ବିଭିନ୍ନ ଅନୁଷ୍ଠାନ ଜଣଫରୁ ଖାଟ୍ୟ ବଞ୍ଚଳ ଜଣଫରୁ ଖାଟ୍ୟ ବଞ୍ଚଳ ଜଣପାଇଛି। ଗୁମିକମାନେ ଟାଣ ଖାରାରେ ଖୋଲା ଟ୍ରକ୍ତର ପେଉଳି ଜ୍ୱିଡିରେ ଆସୁଛଡ଼ି ତାଙ୍କୁ ଦେଖିରେ ସେ ବେହି ହେଲେ ଅହା କରିବେ। ପାଞ୍ଚରେ ଖାବ୍ୟ ନାହିଁ କି ଖୋଷ ମେଷାଲକୀ ପାଇଁ ଟୋପୀଏ ପାଣି ନାହିଁ। ଭୋଳର ଜ୍ୱାନା ସେମାନଙ୍କୁ ଉଲବଲ କରି ତେଉଛି। ଏଉଳି ଖେକ୍ତରେ ଏମାନଙ୍କୁ ସାହା ହୋଇଛଡ଼ି ବିଭିନ୍ନ ଅନୁଷ୍ଠାନୀ

ported with conveyance/transport facilities to those migrant workers having small children and pregnant women, sources

Among others, State secretary of Prgatishilla Utkal SamajSaroj Ranjan Pattnaik, district president PK Mishra and convenor Manoranjan Sabat were present.