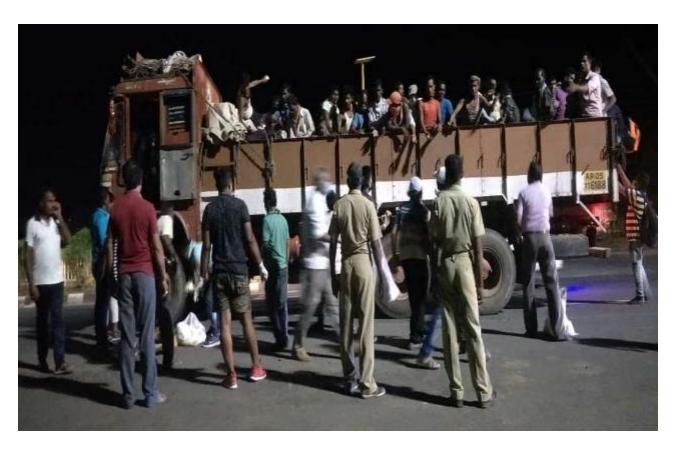

Relief Service Provided at NH-16 on Night 9 'clock

Monday 18 May 2020 | Page 16 with E2 ₹ 7.00

🖊 ଭୂଲେଖିର | ସେମନାର ୧୮ ମେ ୨୦୨୦ | କମ ସହ ୧୬ ପୃଷ୍ଠ, ମୃହା ୬ ଟକୀ

PRINTED AT BHUBANESWAR | BALASORE | JEYPORE | BARGARH

### ଟ୍ରକ୍ରେ ବିପଦସଂକୁଳ ଯାତ୍ରା ଜଗିବାକୁ କେହି ନାହାନ୍ତି

ପ୍ରତିଦିନ ଦୃକ୍ତର ଗୁମିକମାନେ ବିପଦସଂକୁକ ଅବସ୍ଥାରେ ପରକୁ ଫେରୁଉଡ଼ି। ନଖାଇ ନପିଇ ବଡ଼ ଦୁଖନଞ୍ଚରେ ସେମାନେ ଆସୁଛଡ଼ି। ଏହି ଗୁମିକମାନଙ୍କୁ ଜାତୀୟ ଜାନ୍ତପଥ-୧୬ରେ ବିଭିନ୍ନ ଅନୁଷ୍ଠାନ ଜଣଫରୁ ଖାଟ୍ୟ ବଞ୍ଚଳ ଜଣଫରୁ ଖାଟ୍ୟ ବଞ୍ଚଳ ଜଣପାଇଛି। ଗୁମିକମାନେ ଟାଣ ଖାରାରେ ଖୋଲା ଟ୍ରକ୍ତର ପେଉଳି ଜ୍ୱିଡିରେ ଆସୁଛଡ଼ି ତାଙ୍କୁ ଦେଖିରେ ସେ ବେହି ହେଲେ ଅହା କରିବେ। ପାଞ୍ଚରେ ଖାବ୍ୟ ନାହିଁ କି ଖୋଷ ମେଷାଲକୀ ପାଇଁ ଟୋପୀଏ ପାଣି ନାହିଁ। ଭୋଳର ଜ୍ୱାନା ସେମାନଙ୍କୁ ଉଲବଲ କରି ତେଉଛି। ଏଉଳି ଖେକ୍ତରେ ଏମାନଙ୍କୁ ସାହା ହୋଇଛଡ଼ି ବିଭିନ୍ନ ଅନୁଷ୍ଠାନୀ