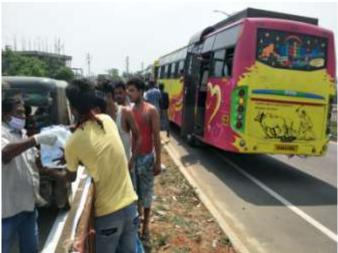

The organisation had been jointly Relief Materials distributed to Migrant Labours travelling on National Highway (NH-16) by the AMURT-Global/ Pragatishiila Utkal Samaj towards continuing coocked and dry food materials distributed service was successfully provided at Lanjipalli Byepass and its adjoint area of Berhampur Municipal Corporation, Golanthara, Balugaon and other places of the state.

| Sl.No  | Date       | Place                                  | District | Relief                                                 | No. of                                            | No. of     |
|--------|------------|----------------------------------------|----------|--------------------------------------------------------|---------------------------------------------------|------------|
| 51.110 | Date       | Tacc                                   | District | Materials                                              | Victims                                           | Volunteers |
|        |            |                                        |          | provided                                               | benefited                                         | involved   |
| 1      | 17.05.2020 | Lanjipalli Bye                         | Ganjam   | provided                                               |                                                   | 227,027,00 |
|        |            | Pass (NH-16),<br>BMC                   | ·        | Pulia Arnna Biscuits Water Bottle Butter Milk Mixture  | 200<br>10 Cartoon<br>180 Pc.<br>250 Pc.<br>120 Kg | 38         |
| 2      | 18.05.2020 | Lanjipalli Bye<br>Pass (NH-16),<br>BMC | Ganjam   | Pulia Arnna<br>Biscuits<br>Water Bottle<br>Butter Milk | 280<br>5 Cartoon<br>150 Pc.<br>250 Pc.            | 16         |
| 3      | 18.05.2020 | Beside<br>Golanthara<br>Police Station | Ganjam   | Pulia Arnna                                            | 176                                               | 11         |
| 4      | 19.05.2020 | Lanjipalli Bye<br>Pass (NH-16),<br>BMC | Ganjam   | Biscuits<br>Water Bottle<br>Butter Milk<br>Mask        | 6 Cartoon<br>180 Pc.<br>280 Pc.<br>100 Pc         | 14         |
| 5      | 20.05.2020 | Lanjipalli Bye<br>Pass (NH-16),<br>BMC | Ganjam   | Pulia Arnna<br>Biscuits<br>Water Bottle<br>Butter Milk | 430<br>2 Cartoon<br>200<br>300                    | 14         |

# ଜାତୀୟରାଜପଥରେ ପ୍ରବାସୀଙ୍କୁ ଖାଦ୍ୟବଣ୍ଟନ

ନ୍ୟାନ୍ଧିତା ନ୍ଦ୍ରାହ (ନ୍ୟୁନ୍ତା) ନ୍ୟାଧ୍ୟ ରାଜ୍ୟରେ ଫସିଥିବା ଲୋକେ କାମଧନ୍ଦା ନ ପାଇ ଜାତୀୟ ରାଜପଥ ଦେଇ ଫେରଥବା ପ୍ରବାସୀଙ୍କ ପ୍ରଗତିଶୀଳ ଉତ୍କଳ ସମାଜ, ଆନନ୍ଦମାର ୟନିଭର୍ସାଲ ରିଲିଫ୍ ଟିମ୍ (ଏମାର୍ଟ ଗ୍ଲୋବାଲ), ପ୍ରୋଗ୍ରେସ ଓ ମାର୍ଷାଡ଼ି ମହିଳା ସଂଗଠନ ତରଫରୁ ମଙ୍ଗଳବାର ରନ୍ଧା ଖାଦ୍ୟ ସମେତ ଶୁଖିଲା ଖାଦ୍ୟ ବଣ୍ଟନ କରାଯାଇଥିଲା । ହ୍ୱିତୀୟ ପର୍ଯ୍ୟାୟରେ ଲାଞ୍ଜିପଲ୍ଲି ସନ୍ନିକଟ ଜାତୀୟ ରାଜପଥ ନଂ ୧୬ ଓ ଗୋଳନ୍କରା ପଲିସ ଷ୍ଟେସନରେ ସ୍ଥାନୀୟ ସ୍ୱେଚ୍ଛାସେବୀଙ୍କ ସହଯୋଗରେ ରନ୍ଧା ଖାଦ୍ୟ, ବିସ୍କଟ, ପାଣିବୋଡଲ, ଦହି ସମେଡ ମାୟ, ଯୋଗାଇ ଦିଆଯାଇଥିଲା । ସରକାରଙ୍କ ପକ୍ଷରୁ ଜାତୀୟ ରାଜପଥରେ ପ୍ରବାସୀଙ୍କ ଯାତାୟାତର ବ୍ୟବସ୍ଥା କରାଯାଇଥଲେ ମଧ୍ୟ ବହ ପ୍ରବାସୀ ଚାଲି ଚାଲି ଏବଂ ସାଇକଲରେ ପେରୁଥିବାରୁ ବିଭିନ୍ନ ଅନୁଷ୍ଠାନର ମିଳିତ ସହାୟତାରେ ରିଲିଫ ସହାୟତା ଯୋଗାଇଦିଆଯାଉଛି । ପ୍ରଗତିଶୀଳ ଉକୁଳ ସମାଜର ରାଜ୍ୟ ସମ୍ପାଦକ ତଥା ଆଇନଜୀବୀ ସରୋଜ ରଞ୍ଜାନ ପଟ୍ଟନାଯକ୍ତ, ଆବହକ ମନୋରଞ୍ଜନ ସାବତ, ଡି. କେଶବ ରାଓ, ଗୌରୀ ଶଙ୍କର ମହାନ୍ତି, ପଦୁଚରଣ ଦାସ, ରୁବି ଖେମଣୀ,

### Distribute food, masks, provide transport

PNS BRAHMAPUR

The AMURT-GLOBAL in cooperation with the Pragatishila Utkal Samaj and Progress jointly distributed relief materials to hundreds of migrant workers on their way to home at NH-16 here.

The materials include cooked food packets, dry food packets, water bottles, butter milks, masks, biscuits, and homoeopath medicines to hundreds of such migrant workers at NH-16 near on the Lanjipalli bypass road.