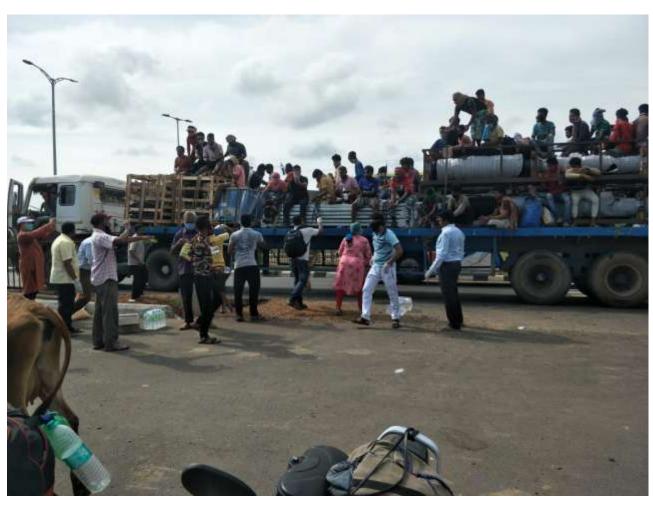

The organisation had been jointly Relief Materials distributed to Migrant Labours travelling on National Highway (NH-16) by the AMURT-Global/ Pragatishiila Utkal Samaj towards continuing coocked and dry food materials distributed service was successfully provided at Lanjipalli Byepass and its adjoint area of Berhampur Municipal Corporation, Golanthara, Balugaon and other places of the state.

# ଜାତୀୟରାଜପଥରେ ପ୍ରବାସୀଙ୍କୁ ଖାଦ୍ୟବଣ୍ଟନ

ନ୍ୟାନ୍ଧିତା ନ୍ଦ୍ରାହ (ନ୍ୟୁନ୍ତା) ନ୍ୟାଧ୍ୟ ରାଜ୍ୟରେ ଫସିଥିବା ଲୋକେ କାମଧନ୍ଦା ନ ପାଇ ଜାତୀୟ ରାଜପଥ ଦେଇ ଫେରଥବା ପ୍ରବାସୀଙ୍କ ପ୍ରଗତିଶୀଳ ଉତ୍କଳ ସମାଜ, ଆନନ୍ଦମାର ୟନିଭର୍ସାଲ ରିଲିଫ୍ ଟିମ୍ (ଏମାର୍ଟ ଗ୍ଲୋବାଲ), ପ୍ରୋଗ୍ରେସ ଓ ମାର୍ଷାଡ଼ି ମହିଳା ସଂଗଠନ ତରଫରୁ ମଙ୍ଗଳବାର ରନ୍ଧା ଖାଦ୍ୟ ସମେତ ଶୁଖିଲା ଖାଦ୍ୟ ବଣ୍ଟନ କରାଯାଇଥିଲା । ହ୍ୱିତୀୟ ପର୍ଯ୍ୟାୟରେ ଲାଞ୍ଜିପଲ୍ଲି ସନ୍ନିକଟ ଜାତୀୟ ରାଜପଥ ନଂ ୧୬ ଓ ଗୋଳନ୍କରା ପଲିସ ଷ୍ଟେସନରେ ସ୍ଥାନୀୟ ସ୍ୱେଚ୍ଛାସେବୀଙ୍କ ସହଯୋଗରେ ରନ୍ଧା ଖାଦ୍ୟ, ବିସ୍କଟ, ପାଣିବୋଡଲ, ଦହି ସମେଡ ମାୟ, ଯୋଗାଇ ଦିଆଯାଇଥିଲା । ସରକାରଙ୍କ ପକ୍ଷରୁ ଜାତୀୟ ରାଜପଥରେ ପ୍ରବାସୀଙ୍କ ଯାତାୟାତର ବ୍ୟବସ୍ଥା କରାଯାଇଥଲେ ମଧ୍ୟ ବହ ପ୍ରବାସୀ ଚାଲି ଚାଲି ଏବଂ ସାଇକଲରେ ପେରୁଥିବାରୁ ବିଭିନ୍ନ ଅନୁଷ୍ଠାନର ମିଳିତ ସହାୟତାରେ ରିଲିଫ ସହାୟତା ଯୋଗାଇଦିଆଯାଉଛି । ପ୍ରଗତିଶୀଳ ଉକୁଳ ସମାଜର ରାଜ୍ୟ ସମ୍ପାଦକ ତଥା ଆଇନଜୀବୀ ସରୋଜ ରଞ୍ଜାନ ପଟ୍ଟନାଯକ୍ତ, ଆବହକ ମନୋରଞ୍ଜନ ସାବତ, ଡି. କେଶବ ରାଓ, ଗୌରୀ ଶଙ୍କର ମହାନ୍ତି, ପଦୁଚରଣ ଦାସ, ରୁବି ଖେମଣୀ,

### Distribute food, masks, provide transport

PNS BRAHMAPUR

The AMURT-GLOBAL in cooperation with the Pragatishila Utkal Samaj and Progress jointly distributed relief materials to hundreds of migrant workers on their way to home at NH-16 here.

The materials include cooked food packets, dry food packets, water bottles, butter milks, masks, biscuits, and homoeopath medicines to hundreds of such migrant workers at NH-16 near on the Lanjipalli bypass road.