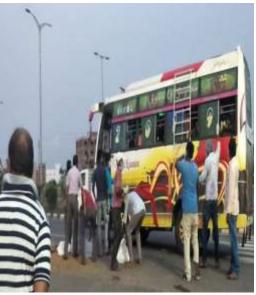

**Beside Golanthara Police Station** 

Transport service facilitate by the volunteers

Volunteers

Guidence -- Provide Transport facilitate for Migrant Labourers (NH-16)

At -Lanjipalli Bye Pass Road (NH-16)

**Arrangement of Transport facilities** 

ଲକ୍ତାଉତ୍ ଯୋଗୁଁ ବିଭିନ୍ନ ରାଜ୍ୟରେ ଫସି ଉହିଥିବା ଖୁମିକଙ୍କୁ ଫେରାଲ ଆଣିବା ପାଇଁ ସରକାର ବୃତନ୍ତ ବ୍ୟବସ୍ଥା କରିଛନ୍ତି । ପୂର୍ବରୁ ହଳାର ହଳାର ଲୋକ ବସରେ ସରକୁ ଫେରିଥିବା ବେଳେ ଏବେ ପୂର୍ବତିନ ବିଭିନ୍ନ ରାଜ୍ୟର ଓଡ଼ିଶାକୁ ଶ୍ରମିକ ଟ୍ରେନ୍ ଅସ୍ତୁଞ୍ଜି । ଆବୃର୍ଦ୍ଧି କଳାର ହଳାର ଲୋକେ ଅଣ୍ଡୁ, ସୁରତ, ହାଇତ୍ୱାବୀତ, ବାଙ୍ଗାକୁରୁ, ଚେତ୍ନାଭ ଭଳି ଅଞ୍ଚଳରେ ଫସି ଗହିଛନ୍ତି । ସର୍ଜ୍ଧ ସେମାନେ ଜୌଣସି ପ୍ରକାର ପୂର୍ବଥା ନସାଇ ଶେଥରେ ବିଭିନ୍ନ ଟୁକ୍ତର ଫେରିଥିବା ଗତ କିଛିଦିନ ଡଳେ ଯାଜମହେତ୍ରୀରୁ ଟୁକ୍ତର ଓଡ଼ିଶା ଫେରୁଥିବା ଜଣେ ଶ୍ରମିକ ଜଗନ୍ନାଥସ୍ୱର ନିକ୍ଟରେ ଅସ୍ତୁଷ୍ଠ ନୋକ ପଡ଼ିଥିଲେ । ଡାଙ୍କୁ ଗୁରୁଡର ଅବସ୍ଥାରେ ବଡ଼ ଡାଲ୍ଲରଖାନୀରେ ଭଲି କରାଯାଇଥିଲା । ହେଲେ ଡାଲ୍ଲର ଡାଙ୍କୁ ମୃତ୍ ସେଥିଲା । ଏକଳି

### ଟ୍ରକ୍ରେ ବିପଦସଂକୁଳ ଯାତ୍ରା ଜଗିବାକୁ କେହି ନାହାନ୍ତି

ପ୍ରତିଦିନ ଦୃକ୍ତର ଗୁମିକମାନେ ବିପଦସଂକୁକ ଅବସ୍ଥାରେ ପରକୁ ଫେରୁଉଡ଼ି। ନଖାଇ ନପିଇ ବଡ଼ ଦୁଖନଞ୍ଚରେ ସେମାନେ ଆସୁଛଡ଼ି। ଏହି ଗୁମିକମାନଙ୍କୁ ଜାତୀୟ ଜାନ୍ତପଥ-୧୬ରେ ବିଭିନ୍ନ ଅନୁଷ୍ଠାନ ଜଣଫରୁ ଖାଟ୍ୟ ବଞ୍ଚଳ ଜଣଫରୁ ଖାଟ୍ୟ ବଞ୍ଚଳ ଜଣପାଇଛି। ଗୁମିକମାନେ ଟାଣ ଖାରାରେ ଖୋଲା ଟ୍ରକ୍ତର ପେଉଳି ଜ୍ୱିଡିରେ ଆସୁଛଡ଼ି ତାଙ୍କୁ ଦେଖିରେ ସେ ବେହି ହେଲେ ଅହା କରିବେ। ପାଞ୍ଚରେ ଖାବ୍ୟ ନାହିଁ କି ଖୋଷ ମେଷାଲକୀ ପାଇଁ ଟୋପୀଏ ପାଣି ନାହିଁ। ଭୋଳର ଜ୍ୱାନା ସେମାନଙ୍କୁ ଉଲବଲ କରି ତେଉଛି। ଏଉଳି ଖେକ୍ତରେ ଏମାନଙ୍କୁ ସାହା ହୋଇଛଡ଼ି ବିଭିନ୍ନ ଅନୁଷ୍ଠାନୀ