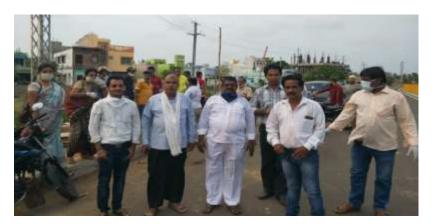

The organisation had been jointly Relief Materials distributed to Migrant Labours travelling on National Highway (NH-16) by the AMURT-Global/ Pragatishiila Utkal Samaj towards continuing coocked and dry food materials distributed service was successfully provided at Lanjipalli Byepass and its adjoint area of Berhampur Municipal Corporation, Golanthara, Balugaon and other places of the state.

### Distribute food, masks, provide transport

PNS BRAHMAPUR

The AMURT-GLOBAL in cooperation with the Pragatishila Utkal Samaj and Progress jointly distributed relief materials to hundreds of migrant workers on their way to home at NH-16 here.

ported with conveyance/transport facilities to those migrant workers having small children and pregnant women, sources

Among others, State secretary of Prgatishilla Utkal SamajSaroj Ranjan Pattnaik, district president PK Mishra and convenor Manoranjan Sabat were present.