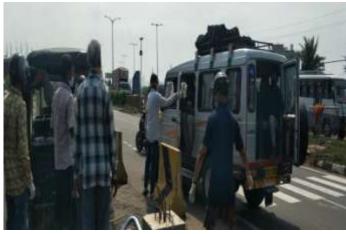

The organisation had been jointly Relief Materials distributed to Migrant Labours travelling on National Highway (NH-16) by the AMURT-Global/ Pragatishiila Utkal Samaj towards continuing coocked and dry food materials distributed service was successfully provided at Lanjipalli Byepass and its adjoint area of Berhampur Municipal Corporation, Golanthara, Balugaon and other places of the state.

### Distribute food, masks, provide transport

PNS BRAHMAPUR

The AMURT-GLOBAL in cooperation with the Pragatishila Utkal Samaj and Progress jointly distributed relief materials to hundreds of migrant workers on their way to home at NH-16 here.

The materials include cooked food packets, dry food packets, water bottles, butter milks, masks, biscuits, and homoeopath medicines to hundreds of such migrant workers at NH-16 near on the Lanjipalli bypass road.