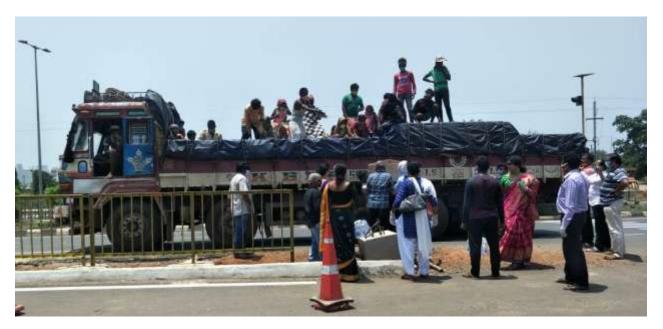

## ମହାନଗର

ବ୍ରହୁପୂର, ୧୮/୫ (ଉମିସ)। ପରିବାରର ଦୁର୍ବକ ଅଧିକ ସିଚିତ୍ର ନେଇ ବିଜା ପାରିଥିଲା। କିଛି ରୋଜଗାର ଅଶ୍ୟାରେ ଖେଷରେ ପରିବାରକୁ ଛାଡ଼ି ଅନ୍ୟ ରାଜ୍ୟକୁ ଅଞ୍ଚଳିରେ କିଛି ଅର୍ଥ ନାପାର୍ଜନ କରି ପରକୁ ଫେରିକେ ନୋଲି ଅଶ୍ୟା କରିଥିଲେ । ହେଲେ କରୋନା ସବୁ କିଛି ଧୁକ୍ତିସନ କରି ଦେଲା। କରୋନା ପୋର୍ଗୁ ନାରି ହୋଇଥିବା କନ୍ତାରାନ୍ ରୋଚଚାର ଛଡ଼ାକ ନେଲା। ପରିସ୍ଥିତି ଏମିଡି ହେଲା ଯେ ତି' ଓଡ଼ି ଖାଇବାକୁ ମଧ୍ୟା ମିଳିକା ନାହିଁ। ଗାଁରେ ଏକୁଡିଅ ଥିବା ପରିବାରବରଙ୍ଗ ବିଜା ବକ୍ଷିକା ବେଳେ ଜିଙ୍ଗାମ୍ୟତିର ମୋହ ପରକୁ ଫେରିବା ପାଇଁ ବାଧ୍ୟ କରା। ଶେଷରେ ଏବେ ହଳାର ହଳାର ପ୍ରତୀସୀ ଓଡ଼ିଆ ନିଳ ନିକର ପରକୁ ଫେରୁଛଛି। ପୁଡିଡିନ ଅନ୍ତପତ୍ର ବସ୍, ତୃକ୍ତେ ଲୋକେ ଓଡ଼ିଶା-ଅନ୍ତୁ ସାମାର ଗିରିଗୋଳା ବେଲ ଆସୁଛଞ୍ଜି। ପୁଣି ଜିଛି ଲୋକ ନିରୁପାୟ ହୋଇ ଡାଲିବାଲି ଫେରୁଛଞ୍ଜି। ଜାବନକୁ ବାଳି ଲଗାଇ ତୃକ୍ତେ ବିପଦସଂକୂଳ ପାନ୍ତୁ। କରିବାକୁ ମଧ୍ୟ ପଥାର ନାହାଳ୍କି ପ୍ରକାସୀ। ଅନି ଲାଞ୍ଜିପଲ୍ଲୀ ବାଲପାସ୍ତର ଦେଖିବାକୁ ମିଳିଥିଲା ଏକଳି ଏକ ଦୁଖ୍ୟ। ଏକ ୧୪ଟକିଆ ତୁକ୍ତର ଚିକିନ୍ନ ପ୍ରକାର ସାମଣ୍ଡୀ ଲୋଡ୍

ଖେଉଥିବା ବେଳେ ନା' ଉପରେ ବସି ପ୍ରବାସୀ ଶ୍ରମିକ ପେପୁଥିବା ବେଖିବାକୁ ମିନିଥିଲା। ଅତ୍ୟକ୍ତ ବିପଦସଂକୃକ ଅବସ୍ଥାରେ ସେମାରେ ଫେପୁଥିବା ବେଳେ ସେମାନଙ୍କୁ ଜଗିବାକୁ ବେଳି ନାମାହି। ଗିରିସୋଲାରେ ପ୍ରଖାସନ ଓ ପୂରିସ ଜଗି ରହିଥିବା ବେଳେ ଏଉଳି ଯାନ୍ତାକୁ ଉଉଚ୍ଚି ଅନୁମନ୍ତି ପ୍ରଦାନ କରାଯାଉଛି ତାହା ସମନ୍ତଙ୍କୁ ଆଷ୍ଟର୍ଯ୍ୟ ଇମିଣି।

### ଟ୍ରକ୍ରେ ବିପଦସଂକୁଳ ଯାତ୍ରା ଜଗିବାକୁ କେହି ନାହାନ୍ତି

ପ୍ରତିଦିନ ଦୃକ୍ତର ଗୁମିକମାନେ ବିପଦସଂକୁକ ଅବସ୍ଥାରେ ପରକୁ ଫେରୁଉଡ଼ି। ନଖାଇ ନପିଇ ବଡ଼ ଦୁଖନଞ୍ଚରେ ସେମାନେ ଆସୁଛଡ଼ି। ଏହି ଗୁମିକମାନଙ୍କୁ ଜାତୀୟ ଜାନ୍ତପଥ-୧୬ରେ ବିଭିନ୍ନ ଅନୁଷ୍ଠାନ ଜଣଫରୁ ଖାଟ୍ୟ ବଞ୍ଚଳ ଜଣଫରୁ ଖାଟ୍ୟ ବଞ୍ଚଳ ଜଣପାଇଛି। ଗୁମିକମାନେ ଟାଣ ଖାରାରେ ଖୋଲା ଟ୍ରକ୍ତର ପେଉଳି ଜ୍ୱିଡିରେ ଆସୁଛଡ଼ି ତାଙ୍କୁ ଦେଖିରେ ସେ ବେହି ହେଲେ ଅହା କରିବେ। ପାଞ୍ଚରେ ଖାବ୍ୟ ନାହିଁ କି ଖୋଷ ମେଷାଲକୀ ପାଇଁ ଟୋପୀଏ ପାଣି ନାହିଁ। ଭୋଳର ଜ୍ୱାନା ସେମାନଙ୍କୁ ଉଲବଲ କରି ତେଉଛି। ଏଉଳି ଖେକ୍ତରେ ଏମାନଙ୍କୁ ସାହା ହୋଇଛଡ଼ି ବିଭିନ୍ନ ଅନୁଷ୍ଠାନୀ