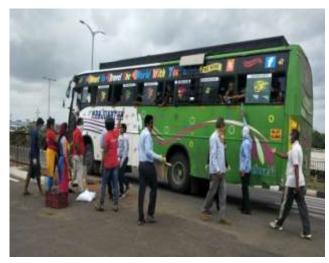

**Beside Golanthara Police Station** 

Transport service facilitate by the volunteers

Volunteers

Guidence -- Provide Transport facilitate for Migrant Labourers (NH-16)

At -Lanjipalli Bye Pass Road (NH-16)

**Arrangement of Transport facilities** 

### Distribute food, masks, provide transport

PNS BRAHMAPUR

The AMURT-GLOBAL in cooperation with the Pragatishila Utkal Samaj and Progress jointly distributed relief materials to hundreds of migrant workers on their way to home at NH-16 here.

The materials include cooked food packets, dry food packets, water bottles, butter milks, masks, biscuits, and homoeopath medicines to hundreds of such migrant workers at NH-16 near on the Lanjipalli bypass road.