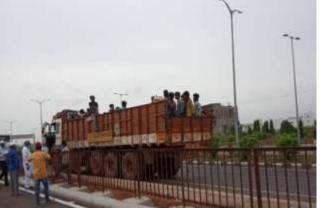

## ମହାନଗର

ବ୍ରହୁପୂର, ୧୮/୫ (ଉମିସ)। ପରିବାରର ଦୁର୍ବକ ଅଧିକ ସିଚିତ୍ର ନେଇ ବିଜା ପାରିଥିଲା। କିଛି ରୋଜଗାର ଅଶ୍ୟାରେ ଖେଷରେ ପରିବାରକୁ ଛାଡ଼ି ଅନ୍ୟ ରାଜ୍ୟକୁ ଅଞ୍ଚଳିରେ କିଛି ଅର୍ଥ ନାପାର୍ଜନ କରି ପରକୁ ଫେରିକେ ନୋଲି ଅଶ୍ୟା କରିଥିଲେ । ହେଲେ କରୋନା ସବୁ କିଛି ଧୁକ୍ତିସନ କରି ଦେଲା। କରୋନା ପୋର୍ଗୁ ନାରି ହୋଇଥିବା କନ୍ତାରାନ୍ ରୋଚଚାର ଛଡ଼ାକ ନେଲା। ପରିସ୍ଥିତି ଏମିଡି ହେଲା ଯେ ତି' ଓଡ଼ି ଖାଇବାକୁ ମଧ୍ୟା ମିଳିକା ନାହିଁ। ଗାଁରେ ଏକୁଡିଅ ଥିବା ପରିବାରବରଙ୍ଗ ବିଜା ବକ୍ଷିକା ବେଳେ ଜିଙ୍ଗାମ୍ୟତିର ମୋହ ପରକୁ ଫେରିବା ପାଇଁ ବାଧ୍ୟ କରା। ଶେଷରେ ଏବେ ହଳାର ହଳାର ପ୍ରତୀସୀ ଓଡ଼ିଆ ନିଳ ନିକର ପରକୁ ଫେରୁଛଛି। ପୁଡିଡିନ ଅନ୍ତପତ୍ର ବସ୍, ତୃକ୍ତେ ଲୋକେ ଓଡ଼ିଶା-ଅନ୍ତୁ ସାମାର ଗିରିଗୋଳା ବେଲ ଆସୁଛଞ୍ଜି। ପୁଣି ଜିଛି ଲୋକ ନିରୁପାୟ ହୋଇ ଡାଲିବାଲି ଫେରୁଛଞ୍ଜି। ଜାବନକୁ ବାଳି ଲଗାଇ ତୃକ୍ତେ ବିପଦସଂକୂଳ ପାନ୍ତୁ। କରିବାକୁ ମଧ୍ୟ ପଥାର ନାହାଳ୍କି ପ୍ରକାସୀ। ଅନି ଲାଞ୍ଜିପଲ୍ଲୀ ବାଲପାସ୍ତର ଦେଖିବାକୁ ମିଳିଥିଲା ଏକଳି ଏକ ଦୁଖ୍ୟ। ଏକ ୧୪ଟକିଆ ତୁକ୍ତର ଚିକିନ୍ନ ପ୍ରକାର ସାମଣ୍ଡୀ ଲୋଡ୍

ଖେଉଥିବା ବେଳେ ନା' ଉପରେ ବସି ପ୍ରବାସୀ ଶ୍ରମିକ ପେପୁଥିବା ବେଖିବାକୁ ମିନିଥିଲା। ଅତ୍ୟକ୍ତ ବିପଦସଂକୃକ ଅବସ୍ଥାରେ ସେମାରେ ଫେପୁଥିବା ବେଳେ ସେମାନଙ୍କୁ ଜଗିବାକୁ ବେଳି ନାମାହି। ଗିରିସୋଲାରେ ପ୍ରଖାସନ ଓ ପୂରିସ ଜଗି ରହିଥିବା ବେଳେ ଏଉଳି ଯାନ୍ତାକୁ ଉଉଚ୍ଚି ଅନୁମନ୍ତି ପ୍ରଦାନ କରାଯାଉଛି ତାହା ସମନ୍ତଙ୍କୁ ଆଷ୍ଟର୍ଯ୍ୟ ଇମିଣି।

### ଟ୍ରକ୍ରେ ବିପଦସଂକୁଳ ଯାତ୍ରା ଜଗିବାକୁ କେହି ନାହାନ୍ତି

ପ୍ରତିଦିନ ଦୃକ୍ତର ଗୁମିକମାନେ ବିପଦସଂକୁକ ଅବସ୍ଥାରେ ପରକୁ ଫେରୁଉଡ଼ି। ନଖାଇ ନପିଇ ବଡ଼ ଦୁଖନଞ୍ଚରେ ସେମାନେ ଆସୁଛଡ଼ି। ଏହି ଗୁମିକମାନଙ୍କୁ ଜାତୀୟ ଜାନ୍ତପଥ-୧୬ରେ ବିଭିନ୍ନ ଅନୁଷ୍ଠାନ ଜଣଫରୁ ଖାଟ୍ୟ ବଞ୍ଚଳ ଜଣଫରୁ ଖାଟ୍ୟ ବଞ୍ଚଳ ଜଣପାଇଛି। ଗୁମିକମାନେ ଟାଣ ଖାରାରେ ଖୋଲା ଟ୍ରକ୍ତର ପେଉଳି ଜ୍ୱିଡିରେ ଆସୁଛଡ଼ି ତାଙ୍କୁ ଦେଖିରେ ସେ ବେହି ହେଲେ ଅହା କରିବେ। ପାଞ୍ଚରେ ଖାବ୍ୟ ନାହିଁ କି ଖୋଷ ମେଷାଲକୀ ପାଇଁ ଟୋପୀଏ ପାଣି ନାହିଁ। ଭୋଳର ଜ୍ୱାନା ସେମାନଙ୍କୁ ଉଲବଲ କରି ତେଉଛି। ଏଉଳି ଖେକ୍ତରେ ଏମାନଙ୍କୁ ସାହା ହୋଇଛଡ଼ି ବିଭିନ୍ନ ଅନୁଷ୍ଠାନୀ