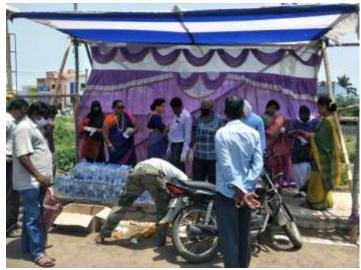

The organisation had been jointly Relief Materials distributed to Migrant Labours travelling on National Highway (NH-16) by the AMURT-Global/ Pragatishiila Utkal Samaj towards continuing coocked and dry food materials distributed service was successfully provided at Lanjipalli Byepass and its adjoint area of Berhampur Municipal Corporation, Golanthara, Balugaon and other places of the state.

### Distribute food, masks, provide transport

PNS BRAHMAPUR

The AMURT-GLOBAL in cooperation with the Pragatishila Utkal Samaj and Progress jointly distributed relief materials to hundreds of migrant workers on their way to home at NH-16 here.

The materials include cooked food packets, dry food packets, water bottles, butter milks, masks, biscuits, and homoeopath medicines to hundreds of such migrant workers at NH-16 near on the Lanjipalli bypass road.