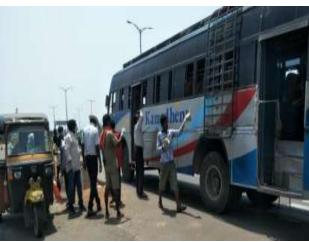

**Beside Golanthara Police Station** 

Transport service facilitate by the volunteers

Volunteers

Guidence -- Provide Transport facilitate for Migrant Labourers (NH-16)

At -Lanjipalli Bye Pass Road (NH-16)

**Arrangement of Transport facilities** 

### ଟ୍ରକ୍ରେ ବିପଦସଂକୁଳ ଯାତ୍ରା ଜଗିବାକୁ କେହି ନାହାନ୍ତି

ପ୍ରତିଦିନ ଦୃକ୍ତର ଗୁମିକମାନେ ବିପଦସଂକୁକ ଅବସ୍ଥାରେ ପରକୁ ଫେରୁଉଡ଼ି। ନଖାଇ ନପିଇ ବଡ଼ ଦୁଖନଞ୍ଚରେ ସେମାନେ ଆସୁଛଡ଼ି। ଏହି ଗୁମିକମାନଙ୍କୁ ଜାତୀୟ ଜାନ୍ତପଥ-୧୬ରେ ବିଭିନ୍ନ ଅନୁଷ୍ଠାନ ଜଣଫରୁ ଖାଟ୍ୟ ବଞ୍ଚଳ ଜଣଫରୁ ଖାଟ୍ୟ ବଞ୍ଚଳ ଜଣପାଇଛି। ଗୁମିକମାନେ ଟାଣ ଖାରାରେ ଖୋଲା ଟ୍ରକ୍ତର ପେଉଳି ଜ୍ୱିଡିରେ ଆସୁଛଡ଼ି ତାଙ୍କୁ ଦେଖିରେ ସେ ବେହି ହେଲେ ଅହା କରିବେ। ପାଞ୍ଚରେ ଖାବ୍ୟ ନାହିଁ କି ଖୋଷ ମେଷାଲକୀ ପାଇଁ ଟୋପୀଏ ପାଣି ନାହିଁ। ଭୋଳର ଜ୍ୱାନା ସେମାନଙ୍କୁ ଉଲବଲ କରି ତେଉଛି। ଏଉଳି ଖେକ୍ତରେ ଏମାନଙ୍କୁ ସାହା ହୋଇଛଡ଼ି ବିଭିନ୍ନ ଅନୁଷ୍ଠାନୀ

ported with conveyance/transport facilities to those migrant workers having small children and pregnant women, sources

Among others, State secretary of Prgatishilla Utkal SamajSaroj Ranjan Pattnaik, district president PK Mishra and convenor Manoranjan Sabat were present.