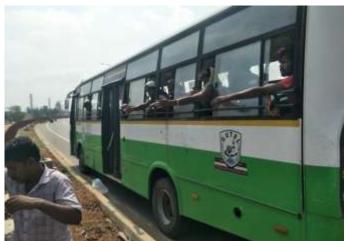

## ମହାନଗର

ବ୍ରହୁପୂର, ୧୮/୫ (ଉମିସ)। ପରିବାରର ଦୁର୍ବକ ଅଧିକ ସିଚିତ୍ର ନେଇ ବିଜା ପାରିଥିଲା। କିଛି ରୋଜଗାର ଅଶ୍ୟାରେ ଖେଷରେ ପରିବାରକୁ ଛାଡ଼ି ଅନ୍ୟ ରାଜ୍ୟକୁ ଅଞ୍ଚଳିରେ କିଛି ଅର୍ଥ ନାପାର୍ଜନ କରି ପରକୁ ଫେରିକେ ନୋଲି ଅଶ୍ୟା କରିଥିଲେ । ହେଲେ କରୋନା ସବୁ କିଛି ଧୁକ୍ତିସନ କରି ଦେଲା। କରୋନା ପୋର୍ଗୁ ନାରି ହୋଇଥିବା କନ୍ତାରାନ୍ ରୋଚଚାର ଛଡ଼ାକ ନେଲା। ପରିସ୍ଥିତି ଏମିଡି ହେଲା ଯେ ତି' ଓଡ଼ି ଖାଇବାକୁ ମଧ୍ୟା ମିଳିକା ନାହିଁ। ଗାଁରେ ଏକୁଡିଅ ଥିବା ପରିବାରବରଙ୍ଗ ବିଜା ବକ୍ଷିକା ବେଳେ ଜିଙ୍ଗାମ୍ୟତିର ମୋହ ପରକୁ ଫେରିବା ପାଇଁ ବାଧ୍ୟ କରା। ଶେଷରେ ଏବେ ହଳାର ହଳାର ପ୍ରତୀସୀ ଓଡ଼ିଆ ନିଳ ନିକର ପରକୁ ଫେରୁଛଛି। ପୁଡିଡିନ ଅନ୍ତପତ୍ର ବସ୍, ତୃକ୍ତେ ଲୋକେ ଓଡ଼ିଶା-ଅନ୍ତୁ ସାମାର ଗିରିଗୋଳା ବେଲ ଆସୁଛଞ୍ଜି। ପୁଣି ଜିଛି ଲୋକ ନିରୁପାୟ ହୋଇ ଡାଲିବାଲି ଫେରୁଛଞ୍ଜି। ଜାବନକୁ ବାଳି ଲଗାଇ ତୃକ୍ତେ ବିପଦସଂକୂଳ ପାନ୍ତୁ। କରିବାକୁ ମଧ୍ୟ ପଥାର ନାହାଳ୍କି ପ୍ରକାସୀ। ଅନି ଲାଞ୍ଜିପଲ୍ଲୀ ବାଲପାସ୍ତର ଦେଖିବାକୁ ମିଳିଥିଲା ଏକଳି ଏକ ଦୁଖ୍ୟ। ଏକ ୧୪ଟକିଆ ତୁକ୍ତର ଚିକିନ୍ନ ପ୍ରକାର ସାମଣ୍ଡୀ ଲୋଡ୍

ଖେଉଥିବା ବେଳେ ନା' ଉପରେ ବସି ପ୍ରବାସୀ ଶ୍ରମିକ ପେପୁଥିବା ବେଖିବାକୁ ମିନିଥିଲା। ଅତ୍ୟକ୍ତ ବିପଦସଂକୃକ ଅବସ୍ଥାରେ ସେମାରେ ଫେପୁଥିବା ବେଳେ ସେମାନଙ୍କୁ ଜଗିବାକୁ ବେଳି ନାମାହି। ଗିରିସୋଲାରେ ପ୍ରଖାସନ ଓ ପୂରିସ ଜଗି ରହିଥିବା ବେଳେ ଏଉଳି ଯାନ୍ତାକୁ ଉଉଚ୍ଚି ଅନୁମନ୍ତି ପ୍ରଦାନ କରାଯାଉଛି ତାହା ସମନ୍ତଙ୍କୁ ଆଷ୍ଟର୍ଯ୍ୟ ଇମିଣି।

ଲକ୍ତାଉତ୍ ଯୋଗୁଁ ବିଭିନ୍ନ ରାଜ୍ୟରେ ଫସି ଉହିଥିବା ଖୁମିକଙ୍କୁ ଫେରାଲ ଆଣିବା ପାଇଁ ସରକାର ବୃତନ୍ତ ବ୍ୟବସ୍ଥା କରିଛନ୍ତି । ପୂର୍ବରୁ ହଳାର ହଳାର ଲୋକ ବସରେ ସରକୁ ଫେରିଥିବା ବେଳେ ଏବେ ପୂର୍ବତିନ ବିଭିନ୍ନ ରାଜ୍ୟର ଓଡ଼ିଶାକୁ ଶ୍ରମିକ ଟ୍ରେନ୍ ଅସ୍ତୁଞ୍ଜି । ଆବୃର୍ଦ୍ଧି କଳାର ହଳାର ଲୋକେ ଅଣ୍ଡୁ, ସୁରତ, ହାଇତ୍ୱାବୀତ, ବାଙ୍ଗାକୁରୁ, ଚେତ୍ନାଭ ଭଳି ଅଞ୍ଚଳରେ ଫସି ଗହିଛନ୍ତି । ସର୍ଜ୍ଧ ସେମାନେ ଜୌଣସି ପ୍ରକାର ପୂର୍ବଥା ନସାଇ ଶେଥରେ ବିଭିନ୍ନ ଟୁକ୍ତର ଫେରିଥିବା ଗତ କିଛିଦିନ ଡଳେ ଯାଜମହେତ୍ରୀରୁ ଟୁକ୍ତର ଓଡ଼ିଶା ଫେରୁଥିବା ଜଣେ ଶ୍ରମିକ ଜଗନ୍ନାଥସ୍ୱର ନିକ୍ଟରେ ଅସ୍ତୁଷ୍ଠ ନୋକ ପଡ଼ିଥିଲେ । ଡାଙ୍କୁ ଗୁରୁଡର ଅବସ୍ଥାରେ ବଡ଼ ଡାଲ୍ଲରଖାନୀରେ ଭଲି କରାଯାଇଥିଲା । ହେଲେ ଡାଲ୍ଲର ଡାଙ୍କୁ ମୃତ୍ ସେଥିଲା । ଏକଳି