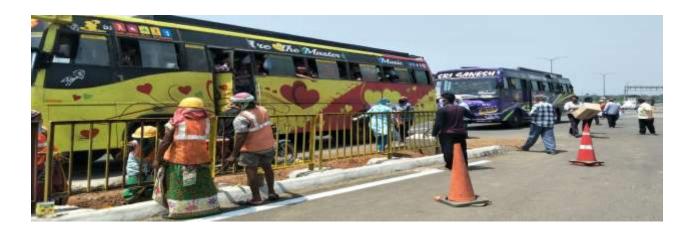

The organisation had been jointly Relief Materials distributed to Migrant Labours travelling on National Highway (NH-16) by the AMURT-Global/ Pragatishiila Utkal Samaj towards continuing coocked and dry food materials distributed service was successfully provided at Lanjipalli Byepass and its adjoint area of Berhampur Municipal Corporation, Golanthara, Balugaon and other places of the state.

### Distribute food, masks, provide transport

PNS BRAHMAPUR

The AMURT-GLOBAL in cooperation with the Pragatishila Utkal Samaj and Progress jointly distributed relief materials to hundreds of migrant workers on their way to home at NH-16 here.

The materials include cooked food packets, dry food packets, water bottles, butter milks, masks, biscuits, and homoeopath medicines to hundreds of such migrant workers at NH-16 near on the Lanjipalli bypass road.