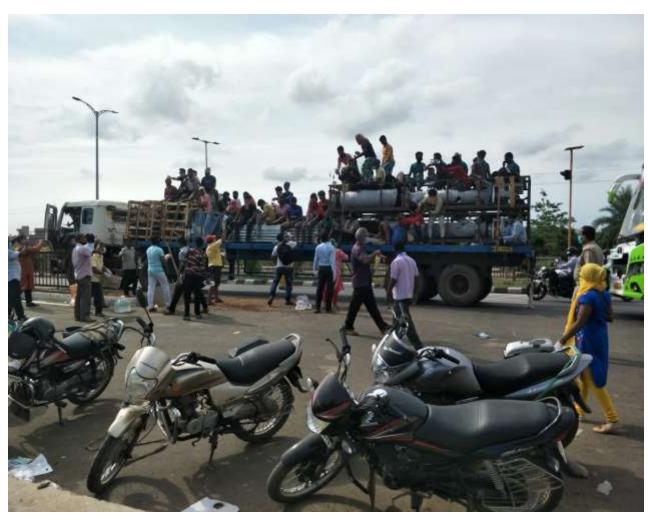

The organisation had been jointly Relief Materials distributed to Migrant Labours travelling on National Highway (NH-16) by the AMURT-Global/ Pragatishiila Utkal Samaj towards continuing coocked and dry food materials distributed service was successfully provided at Lanjipalli Byepass and its adjoint area of Berhampur Municipal Corporation, Golanthara, Balugaon and other places of the state.

# ଜାତୀୟରାଜପଥରେ ପ୍ରବାସୀଙ୍କୁ ଖାଦ୍ୟବଣ୍ଟନ

ନ୍ୟାନ୍ଧିତା ନ୍ଦ୍ରାହ (ନ୍ୟୁନ୍ତା) ନ୍ୟାଧ୍ୟ ରାଜ୍ୟରେ ଫସିଥିବା ଲୋକେ କାମଧନ୍ଦା ନ ପାଇ ଜାତୀୟ ରାଜପଥ ଦେଇ ଫେରଥବା ପ୍ରବାସୀଙ୍କ ପ୍ରଗତିଶୀଳ ଉତ୍କଳ ସମାଜ, ଆନନ୍ଦମାର ୟନିଭର୍ସାଲ ରିଲିଫ୍ ଟିମ୍ (ଏମାର୍ଟ ଗ୍ଲୋବାଲ), ପ୍ରୋଗ୍ରେସ ଓ ମାର୍ଷାଡ଼ି ମହିଳା ସଂଗଠନ ତରଫରୁ ମଙ୍ଗଳବାର ରନ୍ଧା ଖାଦ୍ୟ ସମେତ ଶୁଖିଲା ଖାଦ୍ୟ ବଣ୍ଟନ କରାଯାଇଥିଲା । ହ୍ୱିତୀୟ ପର୍ଯ୍ୟାୟରେ ଲାଞ୍ଜିପଲ୍ଲି ସନ୍ନିକଟ ଜାତୀୟ ରାଜପଥ ନଂ ୧୬ ଓ ଗୋଳନ୍କରା ପଲିସ ଷ୍ଟେସନରେ ସ୍ଥାନୀୟ ସ୍ୱେଚ୍ଛାସେବୀଙ୍କ ସହଯୋଗରେ ରନ୍ଧା ଖାଦ୍ୟ, ବିସ୍କଟ, ପାଣିବୋଡଲ, ଦହି ସମେଡ ମାୟ, ଯୋଗାଇ ଦିଆଯାଇଥିଲା । ସରକାରଙ୍କ ପକ୍ଷରୁ ଜାତୀୟ ରାଜପଥରେ ପ୍ରବାସୀଙ୍କ ଯାତାୟାତର ବ୍ୟବସ୍ଥା କରାଯାଇଥଲେ ମଧ୍ୟ ବହ ପ୍ରବାସୀ ଚାଲି ଚାଲି ଏବଂ ସାଇକଲରେ ପେରୁଥିବାରୁ ବିଭିନ୍ନ ଅନୁଷ୍ଠାନର ମିଳିତ ସହାୟତାରେ ରିଲିଫ ସହାୟତା ଯୋଗାଇଦିଆଯାଉଛି । ପ୍ରଗତିଶୀଳ ଉକୁଳ ସମାଜର ରାଜ୍ୟ ସମ୍ପାଦକ ତଥା ଆଇନଜୀବୀ ସରୋଜ ରଞ୍ଜାନ ପଟ୍ଟନାଯକ୍ତ, ଆବହକ ମନୋରଞ୍ଜନ ସାବତ, ଡି. କେଶବ ରାଓ, ଗୌରୀ ଶଙ୍କର ମହାନ୍ତି, ପଦୁଚରଣ ଦାସ, ରୁବି ଖେମଣୀ,

### Distribute food, masks, provide transport

PNS BRAHMAPUR

The AMURT-GLOBAL in cooperation with the Pragatishila Utkal Samaj and Progress jointly distributed relief materials to hundreds of migrant workers on their way to home at NH-16 here.

The materials include cooked food packets, dry food packets, water bottles, butter milks, masks, biscuits, and homoeopath medicines to hundreds of such migrant workers at NH-16 near on the Lanjipalli bypass road.