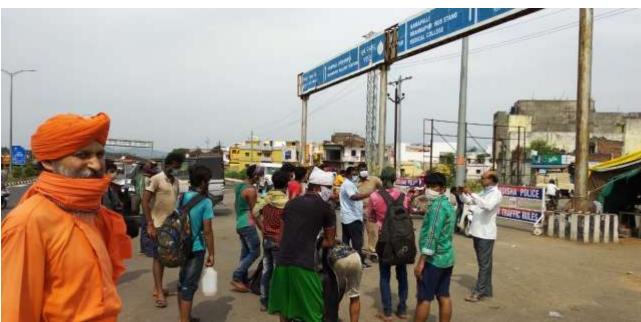

**Beside Golanthara Police Station** 

Transport service facilitate by the volunteers

Volunteers

Guidence -- Provide Transport facilitate for Migrant Labourers (NH-16)

At -Lanjipalli Bye Pass Road (NH-16)

**Arrangement of Transport facilities** 

### ଟ୍ରକ୍ରେ ବିପଦସଂକୁଳ ଯାତ୍ରା ଜଗିବାକୁ କେହି ନାହାନ୍ତି

ପ୍ରତିଦିନ ଦୃକ୍ତର ଗୁମିକମାନେ ବିପଦସଂକୁକ ଅବସ୍ଥାରେ ପରକୁ ଫେରୁଉଡ଼ି। ନଖାଇ ନପିଇ ବଡ଼ ଦୁଖନଞ୍ଚରେ ସେମାନେ ଆସୁଛଡ଼ି। ଏହି ଗୁମିକମାନଙ୍କୁ ଜାତୀୟ ଜାନ୍ତପଥ-୧୬ରେ ବିଭିନ୍ନ ଅନୁଷ୍ଠାନ ଜଣଫରୁ ଖାଟ୍ୟ ବଞ୍ଚଳ ଜଣଫରୁ ଖାଟ୍ୟ ବଞ୍ଚଳ ଜଣପାଇଛି। ଗୁମିକମାନେ ଟାଣ ଖାରାରେ ଖୋଲା ଟ୍ରକ୍ତର ପେଉଳି ଜ୍ୱିଡିରେ ଆସୁଛଡ଼ି ତାଙ୍କୁ ଦେଖିରେ ସେ ବେହି ହେଲେ ଅହା କରିବେ। ପାଞ୍ଚରେ ଖାବ୍ୟ ନାହିଁ କି ଖୋଷ ମେଷାଲକୀ ପାଇଁ ଟୋପୀଏ ପାଣି ନାହିଁ। ଭୋଳର ଜ୍ୱାନା ସେମାନଙ୍କୁ ଉଲବଲ କରି ତେଉଛି। ଏଉଳି ଖେକ୍ତରେ ଏମାନଙ୍କୁ ସାହା ହୋଇଛଡ଼ି ବିଭିନ୍ନ ଅନୁଷ୍ଠାନୀ

# ଜାତୀୟରାଜପଥରେ ପ୍ରବାସୀଙ୍କୁ ଖାଦ୍ୟବଣ୍ଟନ

ନ୍ୟାନ୍ଧିତା ନ୍ଦ୍ରାହ (ନ୍ୟୁନ୍ତା) ନ୍ୟାଧ୍ୟ ରାଜ୍ୟରେ ଫସିଥିବା ଲୋକେ କାମଧନ୍ଦା ନ ପାଇ ଜାତୀୟ ରାଜପଥ ଦେଇ ଫେରଥବା ପ୍ରବାସୀଙ୍କ ପ୍ରଗତିଶୀଳ ଉତ୍କଳ ସମାଜ, ଆନନ୍ଦମାର ୟନିଭର୍ସାଲ ରିଲିଫ୍ ଟିମ୍ (ଏମାର୍ଟ ଗ୍ଲୋବାଲ), ପ୍ରୋଗ୍ରେସ ଓ ମାର୍ଷାଡ଼ି ମହିଳା ସଂଗଠନ ତରଫରୁ ମଙ୍ଗଳବାର ରନ୍ଧା ଖାଦ୍ୟ ସମେତ ଶୁଖିଲା ଖାଦ୍ୟ ବଣ୍ଟନ କରାଯାଇଥିଲା । ହ୍ୱିତୀୟ ପର୍ଯ୍ୟାୟରେ ଲାଞ୍ଜିପଲ୍ଲି ସନ୍ନିକଟ ଜାତୀୟ ରାଜପଥ ନଂ ୧୬ ଓ ଗୋଳନ୍କରା ପଲିସ ଷ୍ଟେସନରେ ସ୍ଥାନୀୟ ସ୍ୱେଚ୍ଛାସେବୀଙ୍କ ସହଯୋଗରେ ରନ୍ଧା ଖାଦ୍ୟ, ବିସ୍କଟ, ପାଣିବୋଡଲ, ଦହି ସମେଡ ମାୟ, ଯୋଗାଇ ଦିଆଯାଇଥିଲା । ସରକାରଙ୍କ ପକ୍ଷରୁ ଜାତୀୟ ରାଜପଥରେ ପ୍ରବାସୀଙ୍କ ଯାତାୟାତର ବ୍ୟବସ୍ଥା କରାଯାଇଥଲେ ମଧ୍ୟ ବହ ପ୍ରବାସୀ ଚାଲି ଚାଲି ଏବଂ ସାଇକଲରେ ପେରୁଥିବାରୁ ବିଭିନ୍ନ ଅନୁଷ୍ଠାନର ମିଳିତ ସହାୟତାରେ ରିଲିଫ ସହାୟତା ଯୋଗାଇଦିଆଯାଉଛି । ପ୍ରଗତିଶୀଳ ଉକୁଳ ସମାଜର ରାଜ୍ୟ ସମ୍ପାଦକ ତଥା ଆଇନଜୀବୀ ସରୋଜ ରଞ୍ଜାନ ପଟ୍ଟନାଯକ୍ତ, ଆବହକ ମନୋରଞ୍ଜନ ସାବତ, ଡି. କେଶବ ରାଓ, ଗୌରୀ ଶଙ୍କର ମହାନ୍ତି, ପଦୁଚରଣ ଦାସ, ରୁବି ଖେମଣୀ,