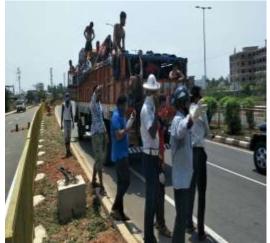

**Beside Golanthara Police Station** 

Transport service facilitate by the volunteers

Volunteers

Guidence -- Provide Transport facilitate for Migrant Labourers (NH-16)

At -Lanjipalli Bye Pass Road (NH-16)

**Arrangement of Transport facilities** 

### ଟ୍ରକ୍ରେ ବିପଦସଂକୁଳ ଯାତ୍ରା ଜଗିବାକୁ କେହି ନାହାନ୍ତି

ପ୍ରତିଦିନ ଦୃକ୍ତର ଗୁମିକମାନେ ବିପଦସଂକୁକ ଅବସ୍ଥାରେ ପରକୁ ଫେରୁଉଡ଼ି। ନଖାଇ ନପିଇ ବଡ଼ ଦୁଖନଞ୍ଚରେ ସେମାନେ ଆସୁଛଡ଼ି। ଏହି ଗୁମିକମାନଙ୍କୁ ଜାତୀୟ ଜାନ୍ତପଥ-୧୬ରେ ବିଭିନ୍ନ ଅନୁଷ୍ଠାନ ଜଣଫରୁ ଖାଟ୍ୟ ବଞ୍ଚଳ ଜଣଫରୁ ଖାଟ୍ୟ ବଞ୍ଚଳ ଜଣପାଇଛି। ଗୁମିକମାନେ ଟାଣ ଖାରାରେ ଖୋଲା ଟ୍ରକ୍ତର ପେଉଳି ଜ୍ୱିଡିରେ ଆସୁଛଡ଼ି ତାଙ୍କୁ ଦେଖିରେ ସେ ବେହି ହେଲେ ଅହା କରିବେ। ପାଞ୍ଚରେ ଖାବ୍ୟ ନାହିଁ କି ଖୋଷ ମେଷାଲକୀ ପାଇଁ ଟୋପୀଏ ପାଣି ନାହିଁ। ଭୋଳର ଜ୍ୱାନା ସେମାନଙ୍କୁ ଉଲବଲ କରି ତେଉଛି। ଏଉଳି ଖେକ୍ତରେ ଏମାନଙ୍କୁ ସାହା ହୋଇଛଡ଼ି ବିଭିନ୍ନ ଅନୁଷ୍ଠାନୀ