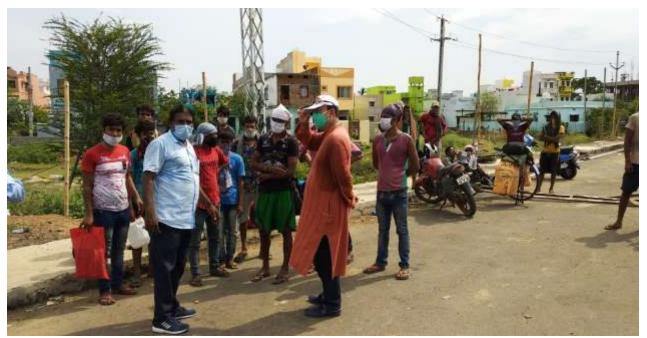

The materials include cooked food packets, dry food packets, water bottles, butter milks, masks, biscuits, and homoeopath medicines to hundreds of such migrant workers at NH-16 near on the Lanjipalli bypass road.

array of preventive measures, said Ranjan Pattnaik.

Nearly 35 volunteers joined the relief distribution and management programme. The migrant workers were also being provided masks, sanitization materials including liquid disinfectants. A large number of local volunteers also joined the relief drive and sup-