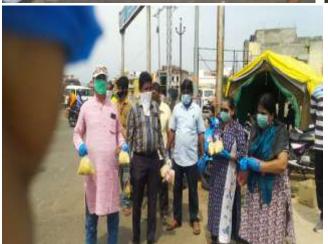

The materials include cooked food packets, dry food packets, water bottles, butter milks, masks, biscuits, and homoeopath medicines to hundreds of such migrant workers at NH-16 near on the Lanjipalli bypass road.

array of preventive measures, said Ranjan Pattnaik.

Nearly 35 volunteers joined the relief distribution and management programme. The migrant workers were also being provided masks, sanitization materials including liquid disinfectants. A large number of local volunteers also joined the relief drive and sup-

ported with conveyance/transport facilities to those migrant workers having small children and pregnant women, sources

Among others, State secretary of Prgatishilla Utkal SamajSaroj Ranjan Pattnaik, district president PK Mishra and convenor Manoranjan Sabat were present.