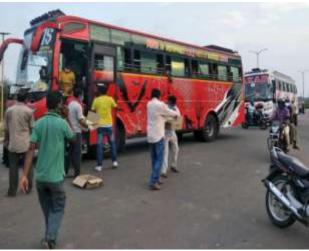

The organisation had been jointly Relief Materials distributed to Migrant Labours travelling on National Highway (NH-16) by the AMURT-Global/ Pragatishiila Utkal Samaj towards continuing coocked and dry food materials distributed service was successfully provided at Lanjipalli Byepass and its adjoint area of Berhampur Municipal Corporation, Golanthara, Balugaon and other places of the state.

### Distribute food, masks, provide transport

PNS BRAHMAPUR

The AMURT-GLOBAL in cooperation with the Pragatishila Utkal Samaj and Progress jointly distributed relief materials to hundreds of migrant workers on their way to home at NH-16 here.

The materials include cooked food packets, dry food packets, water bottles, butter milks, masks, biscuits, and homoeopath medicines to hundreds of such migrant workers at NH-16 near on the Lanjipalli bypass road.