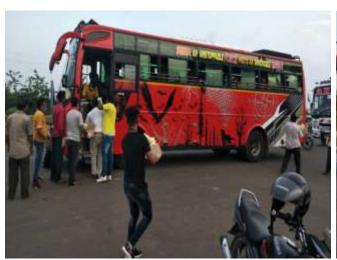

ଲକ୍ତାଉତ୍ ଯୋଗୁଁ ବିଭିନ୍ନ ରାଜ୍ୟରେ ଫସି ଉହିଥିବା ଖୁମିକଙ୍କୁ ଫେରାଲ ଆଣିବା ପାଇଁ ସରକାର ବୃତନ୍ତ ବ୍ୟବସ୍ଥା କରିଛନ୍ତି । ପୂର୍ବରୁ ହଳାର ହଳାର ଲୋକ ବସରେ ସରକୁ ଫେରିଥିବା ବେଳେ ଏବେ ପୂର୍ବତିନ ବିଭିନ୍ନ ରାଜ୍ୟର ଓଡ଼ିଶାକୁ ଶ୍ରମିକ ଟ୍ରେନ୍ ଅସ୍ତୁଞ୍ଜି । ଆବୃର୍ଦ୍ଧି କଳାର ହଳାର ଲୋକେ ଅଣ୍ଡୁ, ସୁରତ, ହାଇତ୍ୱାବୀତ, ବାଙ୍ଗାକୁରୁ, ଚେତ୍ନାଭ ଭଳି ଅଞ୍ଚଳରେ ଫସି ଗହିଛନ୍ତି । ସର୍ଜ୍ଧ ସେମାନେ ଜୌଣସି ପ୍ରକାର ପୂର୍ବଥା ନସାଇ ଶେଥରେ ବିଭିନ୍ନ ଟୁକ୍ତର ଫେରିଥିବା ଗତ କିଛିଦିନ ଡଳେ ଯାଜମହେତ୍ରୀରୁ ଟୁକ୍ତର ଓଡ଼ିଶା ଫେରୁଥିବା ଜଣେ ଶ୍ରମିକ ଜଗନ୍ନାଥସ୍ୱର ନିକ୍ଟରେ ଅସ୍ତୁଷ୍ଠ ନୋକ ପଡ଼ିଥିଲେ । ଡାଙ୍କୁ ଗୁରୁଡର ଅବସ୍ଥାରେ ବଡ଼ ଡାଲ୍ଲରଖାନୀରେ ଭଲି କରାଯାଇଥିଲା । ହେଲେ ଡାଲ୍ଲର ଡାଙ୍କୁ ମୃତ୍ ସେଥିଲା । ଏକଳି