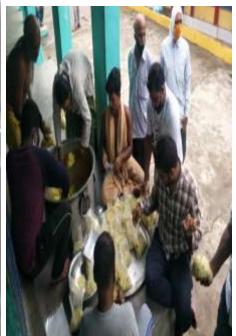

The organisation had been jointly Relief Materials distributed to Migrant Labours travelling on National Highway (NH-16) by the AMURT-Global/ Pragatishiila Utkal Samaj towards continuing coocked and dry food materials distributed service was successfully provided at Lanjipalli Byepass and its adjoint area of Berhampur Municipal Corporation, Golanthara, Balugaon and other places of the state.

### Distribute food, masks, provide transport

PNS BRAHMAPUR

The AMURT-GLOBAL in cooperation with the Pragatishila Utkal Samaj and Progress jointly distributed relief materials to hundreds of migrant workers on their way to home at NH-16 here.

The materials include cooked food packets, dry food packets, water bottles, butter milks, masks, biscuits, and homoeopath medicines to hundreds of such migrant workers at NH-16 near on the Lanjipalli bypass road.

array of preventive measures, said Ranjan Pattnaik.

Nearly 35 volunteers joined the relief distribution and management programme. The migrant workers were also being provided masks, sanitization materials including liquid disinfectants. A large number of local volunteers also joined the relief drive and sup-