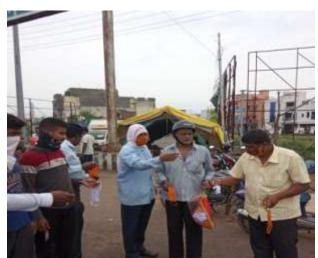

ସିପିଏମ୍ ସିପିଆଇ (ଏମ୍) ଗଞ୍ଜାମ ଜିଲା କମିଟି ତରଫରୁ ସୋମବାର ସକାଳେ ଜାତୀୟ ରାଜପଥଠାରେ ପ୍ରବାସୀ ଓଡ଼ିଆ ଫେରନ୍ତାଙ୍କୁ ଜଳଖିଆ, ବିଷ୍କୁଟ, ପାଣି, କଦଳୀ ଇତ୍ୟାଦି କରାଯାଇଥିଲା । ଏଥିରେ ସିପିଆଇ (ଏମ୍) ରାଜ୍ୟ ସଂପାଦକ ଅଳି ପଟ୍ଟନାୟକ, ଜିଲା ସଂପାଦକ ମଣ୍ଡଳୀ ସଭ୍ୟ ବସନ୍ତ ନନ୍ଦ ଓ ଯୁଧୃଷ୍ଠିର ବେହେରା, ଗୋପାଳ ପାଣିଗ୍ରାହୀ, ଏନ୍.ପି. ବ୍ରହ୍ମା, ଏସ୍ ପି. ମହାପାତ୍ର, ସନ୍ତୋଷ ପାଣିଗ୍ରାହୀ ଅଂଶଗ୍ରହଣ କରିଥିଲେ । ଗତ ତିନିଦିନ ଧରି ଦଳ ପକ୍ଷରୁ ଏଭଳି ରିଲିଫ୍ ବଣ୍ଟନ BHUBANESWAR, TUESDAY MAY 26, 2020;