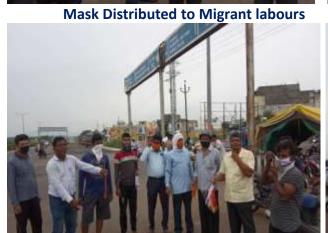

The materials include cooked food packets, dry food packets, water bottles, butter milks, masks, biscuits, and homoeopath medicines to hundreds of such migrant workers at NH-16 near on the Lanjipalli bypass road.

array of preventive measures, said Ranjan Pattnaik.

Nearly 35 volunteers joined the relief distribution and management programme. The migrant workers were also being provided masks, sanitization materials including liquid disinfectants. A large number of local volunteers also joined the relief drive and sup-