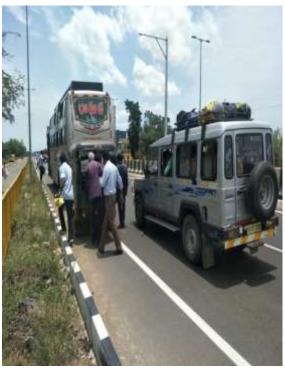

**Beside Golanthara Police Station** 

Transport service facilitate by the volunteers

Volunteers

Guidence -- Provide Transport facilitate for Migrant Labourers (NH-16)

At- Lanjipalli BYE Pass (NH-16)

**Arrangement of Transport facilities** 