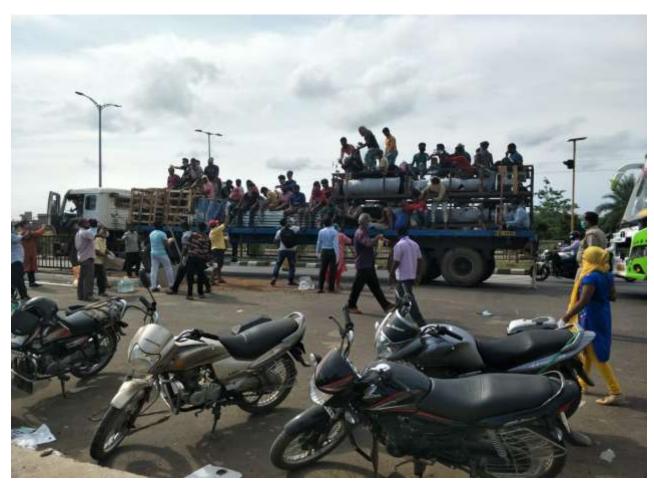

## ଟ୍ରକ୍ରେ ବିପଦସଂକୁଳ ଯାତ୍ରା ଜଗିବାକୁ କେହି ନାହାନ୍ତି

ପ୍ରତିଦିନ ଦୃକ୍ତର ଗୁମିକମାନେ ବିପଦସଂକୁକ ଅବସ୍ଥାରେ ପରକୁ ଫେରୁଉଡ଼ି। ନଖାଇ ନପିଇ ବଡ଼ ଦୁଖନଞ୍ଚରେ ସେମାନେ ଆସୁଛଡ଼ି। ଏହି ଗୁମିକମାନଙ୍କୁ ଜାତୀୟ ଜାନ୍ତପଥ-୧୬ରେ ବିଭିନ୍ନ ଅନୁଷ୍ଠାନ ଜଣଫରୁ ଖାଟ୍ୟ ବଞ୍ଚଳ ଜଣଫରୁ ଖାଟ୍ୟ ବ୍ୟକ୍ତନ ଜଣଯାଉଛି। ଗୁମିକମାନେ ଟାଣ ଖାରାରେ ଖୋଲା ଟ୍ରକ୍ତର ପେଉଳି ଜିତିରେ ଆସୁଛଡ଼ି ତାଙ୍କୁ ଦେଖିରେ ସେ ବେହି ହେଲେ ଅହା କରିବେ। ପାଞ୍ଚରେ ଖାବ୍ୟ ନାହିଁ କି ଖୋଷ ମେଷାଲକୀ ପାଇଁ ଟୋପୀଏ ପାଣି ନାହିଁ। ଭୋଳର ଜ୍ୱାନା ସେମାନଙ୍କୁ ଉଲବଲ କରି ତେଉଛି। ଏଉଳି ଖେକ୍ତରେ ଏମାନଙ୍କୁ ସାହା ହୋଇଛଡ଼ି ବିଭିନ୍ନ ଅନୁଷ୍ଠାନୀ

### Distribute food, masks, provide transport

PNS BRAHMAPUR

The AMURT-GLOBAL in cooperation with the Pragatishila Utkal Samaj and Progress jointly distributed relief materials to hundreds of migrant workers on their way to home at NH-16 here.

The materials include cooked food packets, dry food packets, water bottles, butter milks, masks, biscuits, and homoeopath medicines to hundreds of such migrant workers at NH-16 near on the Lanjipalli bypass road.