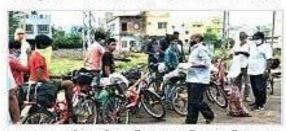

## ଜାତୀୟରାଜପଥରେ ପ୍ରବାସୀଙ୍କୁ ଖାଦ୍ୟବଣ୍ଟନ

ନ୍ୟାନ୍ଧିତା ନ୍ଦ୍ରାହ (ନ୍ୟୁନ୍ତା) ନ୍ୟାଧ୍ୟ ରାଜ୍ୟରେ ଫସିଥିବା ଲୋକେ କାମଧନ୍ଦା ନ ପାଇ ଜାତୀୟ ରାଜପଥ ଦେଇ ଫେରଥବା ପ୍ରବାସୀଙ୍କ ପ୍ରଗତିଶୀଳ ଉତ୍କଳ ସମାଜ, ଆନନ୍ଦମାର ୟନିଭର୍ସାଲ ରିଲିଫ୍ ଟିମ୍ (ଏମାର୍ଟ ଗ୍ଲୋବାଲ), ପ୍ରୋଗ୍ରେସ ଓ ମାର୍ଷାଡ଼ି ମହିଳା ସଂଗଠନ ତରଫରୁ ମଙ୍ଗଳବାର ରନ୍ଧା ଖାଦ୍ୟ ସମେତ ଶୁଖିଲା ଖାଦ୍ୟ ବଣ୍ଟନ କରାଯାଇଥିଲା । ହ୍ୱିତୀୟ ପର୍ଯ୍ୟାୟରେ ଲାଞ୍ଜିପଲ୍ଲି ସନ୍ନିକଟ ଜାତୀୟ ରାଜପଥ ନଂ ୧୬ ଓ ଗୋଳନ୍କରା ପଲିସ ଷ୍ଟେସନରେ ସ୍ଥାନୀୟ ସ୍ୱେଚ୍ଛାସେବୀଙ୍କ ସହଯୋଗରେ ରନ୍ଧା ଖାଦ୍ୟ, ବିସ୍କଟ, ପାଣିବୋଡଲ, ଦହି ସମେଡ ମାୟ, ଯୋଗାଇ ଦିଆଯାଇଥିଲା । ସରକାରଙ୍କ ପକ୍ଷରୁ ଜାତୀୟ ରାଜପଥରେ ପ୍ରବାସୀଙ୍କ ଯାତାୟାତର ବ୍ୟବସ୍ଥା କରାଯାଇଥଲେ ମଧ୍ୟ ବହ ପ୍ରବାସୀ ଚାଲି ଚାଲି ଏବଂ ସାଇକଲରେ ପେରୁଥିବାରୁ ବିଭିନ୍ନ ଅନୁଷ୍ଠାନର ମିଳିତ ସହାୟତାରେ ରିଲିଫ ସହାୟତା ଯୋଗାଇଦିଆଯାଉଛି । ପ୍ରଗତିଶୀଳ ଉକୁଳ ସମାଜର ରାଜ୍ୟ ସମ୍ପାଦକ ତଥା ଆଇନଜୀବୀ ସରୋଜ ରଞ୍ଜାନ ପଟ୍ଟନାଯକ୍ତ, ଆବହକ ମନୋରଞ୍ଜନ ସାବତ, ଡି. କେଶବ ରାଓ, ଗୌରୀ ଶଙ୍କର ମହାନ୍ତି, ପଦୁଚରଣ ଦାସ, ରୁବି ଖେମଣୀ,

ported with conveyance/transport facilities to those migrant workers having small children and pregnant women, sources

Among others, State secretary of Prgatishilla Utkal SamajSaroj Ranjan Pattnaik, district president PK Mishra and convenor Manoranjan Sabat were present.