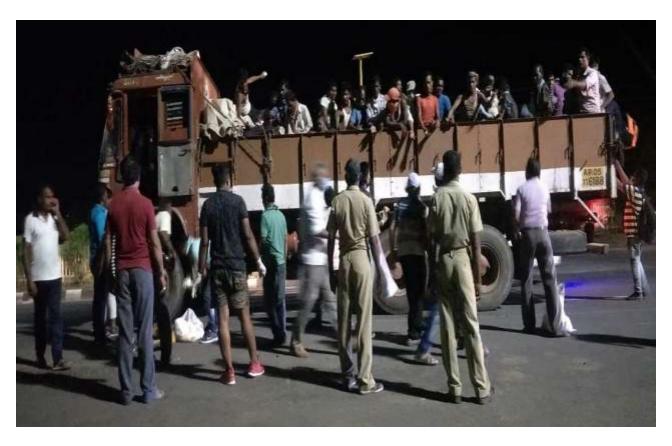

Relief Service Provided at NH-16 on Night 9 'clock

କ୍ରଲେଖର ସେମନର ୧୮ ମେ ୨୦୨୦ ବ୍ୟୁ ଅନ ୧୬ ପୃଖ୍ୟ ମହା ୨ ସହା

PRINTED AT BHUBANESWAR BALASORE LEYPORE BARGARH