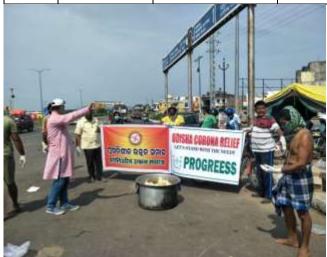

### Distribute food, masks, provide transport

PNS BRAHMAPUR

The AMURT-GLOBAL in cooperation with the Pragatishila Utkal Samaj and Progress jointly distributed relief materials to hundreds of migrant workers on their way to home at NH-16 here.

The materials include cooked food packets, dry food packets, water bottles, butter milks, masks, biscuits, and homoeopath medicines to hundreds of such migrant workers at NH-16 near on the Lanjipalli bypass road.

While distributing relief and food materials, the volunteers of these social organisations have also conducted awareness programmes about Corona virus to sensitise the migrant workers about their role and responsibilities to combat Covid-19 pandemic along with undertaking an

array of preventive measures, said Ranjan Pattnaik.

Nearly 35 volunteers joined the relief distribution and management programme. The migrant workers were also being provided masks, sanitization materials including liquid disinfectants. A large number of local volunteers also joined the relief drive and sup-

ported with conveyance/transport facilities to those migrant workers having small children and pregnant women, sources

Among others, State secretary of Prgatishilla Utkal SamajSaroj Ranjan Pattnaik, district president PK Mishra and convenor Manoranjan Sabat were present.