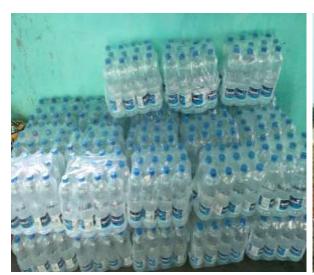

## The Relief Materials distributed by the AMURT-Global / PROGREESS/Pragatishiila Utkal Samaj (Jointly) in following details:-

| Sl.No | Date       | Place                                  | District | Relief<br>Materials<br>provide                        | No. of<br>Victims<br>benefited                    | No. of<br>Volunteers<br>involved |
|-------|------------|----------------------------------------|----------|-------------------------------------------------------|---------------------------------------------------|----------------------------------|
| 1     | 17.05.2020 | Lanjipalli Bye<br>Pass (NH-16),<br>BMC | Ganjam   | Pulia Arnna Biscuits Water Bottle Butter Milk Mixture | 200<br>10 Cartoon<br>180 Pc.<br>250 Pc.<br>120 Kg | 38                               |
| 2     | 18.05.2020 | Lanjipalli Bye<br>Pass (NH-16),<br>BMC | Ganjam   | Pulia Arnna<br>Biscuits                               | 280<br>5 Cartoon                                  | 16                               |

|   | I          |                | T       | 14/-1              | 450.0     |    |
|---|------------|----------------|---------|--------------------|-----------|----|
|   |            |                |         | Water Bottle       | 150 Pc.   |    |
|   |            |                |         | Butter Milk        | 250 Pc.   |    |
| 3 | 18.05.2020 | Beside         | Ganjam  | Pulia Arnna        | 176       |    |
|   | 10.03.2020 | Golanthara     | Canjani | T dird / IIII d    | 170       | 11 |
|   |            |                |         |                    |           |    |
| 4 | 40.05.2020 | Police Station | C:      |                    |           |    |
| 4 | 19.05.2020 | Lanjipalli Bye | Ganjam  | Biscuits           |           |    |
|   |            | Pass (NH-16),  |         | Water Bottle       | 6 Cartoon |    |
|   |            | BMC            |         | Butter Milk        | 180 Pc.   | 14 |
|   |            |                |         | Mask               | 280 Pc.   | 14 |
|   |            |                |         | IVIGSK             | 100 Pc    |    |
|   |            |                |         |                    |           |    |
| 5 | 20.05.2020 | Lanjipalli Bye | Ganjam  | Pulia Arnna        | 430       |    |
|   |            | Pass (NH-16),  |         | Biscuits           | 2 Cartoon |    |
|   |            | BMC            |         | Water Bottle       | 200       | 14 |
|   |            |                |         | <b>Butter Milk</b> | 300       |    |
|   |            |                |         |                    |           |    |
|   |            |                |         |                    |           |    |
|   |            |                |         |                    |           |    |
| 6 | 21.05.2020 | Lanjipalli Bye | Ganjam  | Pulia Arnna        | 160       |    |
|   |            | Pass (NH-16),  |         | Water Bottle       | 200       |    |
|   |            | ВМС            |         | Butter Milk        | 300       | 10 |
|   |            |                |         |                    |           |    |
|   |            |                |         |                    | •         |    |
|   |            |                |         |                    |           |    |
|   |            |                |         |                    |           |    |
| 7 | 22.05.2020 | Lanjipalli Bye | Ganjam  | Pulia Arnna        | 160       |    |
|   |            | Pass (NH-16),  |         | Water Bottle       | 200       |    |
|   |            | BMC            |         | Butter Milk        | 300       | 13 |
|   |            |                |         |                    |           |    |
|   |            |                |         |                    |           |    |
|   |            |                |         |                    |           |    |
| 8 | 23.05.2020 | Lanjipalli Bye | Ganjam  | Pulia Arnna        | 160       |    |
|   |            | Pass (NH-16),  |         | Water Bottle       | 460       |    |
|   |            | ВМС            |         | <b>Butter Milk</b> | 300       | 15 |
|   |            |                |         | Bread/ Cake        | 600       |    |
|   |            |                |         |                    |           |    |
|   |            |                |         |                    |           |    |
| 9 | 23.05.2020 | Lanjipalli Bye | Ganjam  |                    |           |    |
|   |            | Pass (NH-16),  |         | Pulia Arnna        | 520       | 10 |
|   |            | BMC            |         | Water Bottle       | 250       | 18 |
|   |            |                |         |                    | •         |    |
|   |            |                |         |                    |           |    |