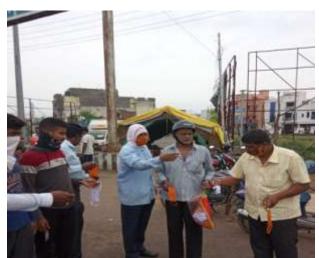

## The Relief Materials distributed by the AMURT-Global / PROGREESS/Pragatishiila Utkal Samaj (Jointly) in following details:-

| Sl.No | Date       | Place                                  | District | Relief<br>Materials<br>provide                        | No. of<br>Victims<br>benefited                    | No. of<br>Volunteers<br>involved |
|-------|------------|----------------------------------------|----------|-------------------------------------------------------|---------------------------------------------------|----------------------------------|
| 1     | 17.05.2020 | Lanjipalli Bye<br>Pass (NH-16),<br>BMC | Ganjam   | Pulia Arnna Biscuits Water Bottle Butter Milk Mixture | 200<br>10 Cartoon<br>180 Pc.<br>250 Pc.<br>120 Kg | 38                               |
| 2     | 18.05.2020 | Lanjipalli Bye<br>Pass (NH-16),<br>BMC | Ganjam   | Pulia Arnna<br>Biscuits                               | 280<br>5 Cartoon                                  | 16                               |

### Distribute food, masks, provide transport

PNS BRAHMAPUR

The AMURT-GLOBAL in cooperation with the Pragatishila Utkal Samaj and Progress jointly distributed relief materials to hundreds of migrant workers on their way to home at NH-16 here.

The materials include cooked food packets, dry food packets, water bottles, butter milks, masks, biscuits, and homoeopath medicines to hundreds of such migrant workers at NH-16 near on the Lanjipalli bypass road.