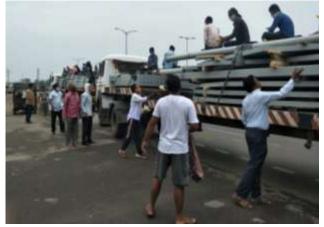

**Beside Golanthara Police Station** 

Transport service facilitate by the volunteers

Volunteers

Guidence -- Provide Transport facilitate for Migrant Labourers (NH-16)

At- Lanjipalli BYE Pass (NH-16)

**Arrangement of Transport facilities** 

## ଟ୍ରକ୍ରେ ବିପଦସଂକୁଳ ଯାତ୍ରା ଜଗିବାକୁ କେହି ନାହାନ୍ତି

ପ୍ରତିଦିନ ଦୃକ୍ତର ଗୁମିକମାନେ ବିପଦସଂକୁକ ଅବସ୍ଥାରେ ପରକୁ ଫେରୁଉଡ଼ି। ନଖାଇ ନପିଇ ବଡ଼ ଦୁଖନଞ୍ଚରେ ସେମାନେ ଆସୁଛଡ଼ି। ଏହି ଗୁମିକମାନଙ୍କୁ ଜାତୀୟ ଜାନ୍ତପଥ-୧୬ରେ ବିଭିନ୍ନ ଅନୁଷ୍ଠାନ ଜଣଫରୁ ଖାଟ୍ୟ ବଞ୍ଚଳ ଜଣଫରୁ ଖାଟ୍ୟ ବ୍ୟକ୍ତନ ଜଣଯାଉଛି। ଗୁମିକମାନେ ଟାଣ ଖାରାରେ ଖୋଲା ଟ୍ରକ୍ତର ପେଉଳି ଜିତିରେ ଆସୁଛଡ଼ି ତାଙ୍କୁ ଦେଖିରେ ସେ ବେହି ହେଲେ ଅହା କରିବେ। ପାଞ୍ଚରେ ଖାବ୍ୟ ନାହିଁ କି ଖୋଷ ମେଷାଲକୀ ପାଇଁ ଟୋପୀଏ ପାଣି ନାହିଁ। ଭୋଳର ଜ୍ୱାନା ସେମାନଙ୍କୁ ଉଲବଲ କରି ତେଉଛି। ଏଉଳି ଖେକ୍ତରେ ଏମାନଙ୍କୁ ସାହା ହୋଇଛଡ଼ି ବିଭିନ୍ନ ଅନୁଷ୍ଠାନୀ