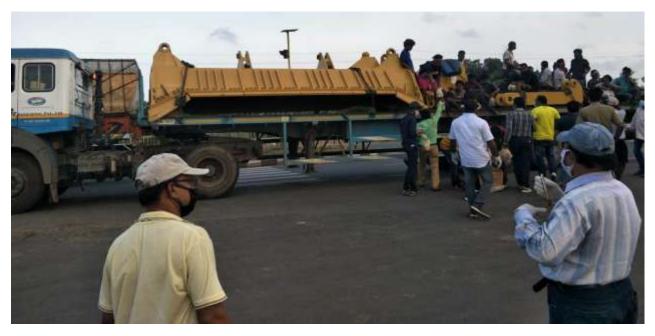

**Beside Golanthara Police Station** 

Transport service facilitate by the volunteers

Volunteers

Guidence -- Provide Transport facilitate for Migrant Labourers (NH-16)

At- Lanjipalli BYE Pass (NH-16)

**Arrangement of Transport facilities** 

## ଟ୍ରକ୍ରେ ବିପଦସଂକୁଳ ଯାତ୍ରା ଜଗିବାକୁ କେହି ନାହାନ୍ତି

ପ୍ରତିଦିନ ଦୃକ୍ତର ଗୁମିକମାନେ ବିପଦସଂକୁକ ଅବସ୍ଥାରେ ପରକୁ ଫେରୁଉଡ଼ି। ନଖାଇ ନପିଇ ବଡ଼ ଦୁଖନଞ୍ଚରେ ସେମାନେ ଆସୁଛଡ଼ି। ଏହି ଗୁମିକମାନଙ୍କୁ ଜାତୀୟ ଜାନ୍ତପଥ-୧୬ରେ ବିଭିନ୍ନ ଅନୁଷ୍ଠାନ ଜଣଫରୁ ଖାଟ୍ୟ ବଞ୍ଚଳ ଜଣଫରୁ ଖାଟ୍ୟ ବ୍ୟକ୍ତନ ଜଣଯାଉଛି। ଗୁମିକମାନେ ଟାଣ ଖାରାରେ ଖୋଲା ଟ୍ରକ୍ତର ପେଉଳି ଜିତିରେ ଆସୁଛଡ଼ି ତାଙ୍କୁ ଦେଖିରେ ସେ ବେହି ହେଲେ ଅହା କରିବେ। ପାଞ୍ଚରେ ଖାବ୍ୟ ନାହିଁ କି ଖୋଷ ମେଷାଲକୀ ପାଇଁ ଟୋପୀଏ ପାଣି ନାହିଁ। ଭୋଳର ଜ୍ୱାନା ସେମାନଙ୍କୁ ଉଲବଲ କରି ତେଉଛି। ଏଉଳି ଖେକ୍ତରେ ଏମାନଙ୍କୁ ସାହା ହୋଇଛଡ଼ି ବିଭିନ୍ନ ଅନୁଷ୍ଠାନୀ