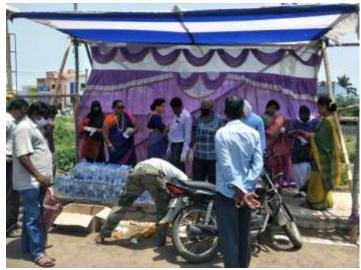

## The Relief Materials distributed by the AMURT-Global / PROGREESS/Pragatishiila Utkal Samaj (Jointly) in following details:-

| Sl.No | Date       | Place                                  | District | Relief<br>Materials<br>provide                        | No. of<br>Victims<br>benefited                    | No. of<br>Volunteers<br>involved |
|-------|------------|----------------------------------------|----------|-------------------------------------------------------|---------------------------------------------------|----------------------------------|
| 1     | 17.05.2020 | Lanjipalli Bye<br>Pass (NH-16),<br>BMC | Ganjam   | Pulia Arnna Biscuits Water Bottle Butter Milk Mixture | 200<br>10 Cartoon<br>180 Pc.<br>250 Pc.<br>120 Kg | 38                               |
| 2     | 18.05.2020 | Lanjipalli Bye<br>Pass (NH-16),<br>BMC | Ganjam   | Pulia Arnna<br>Biscuits                               | 280<br>5 Cartoon                                  | 16                               |

|   | I          |                | T       | 14/-1              | 450.0     |    |
|---|------------|----------------|---------|--------------------|-----------|----|
|   |            |                |         | Water Bottle       | 150 Pc.   |    |
|   |            |                |         | Butter Milk        | 250 Pc.   |    |
| 3 | 18.05.2020 | Beside         | Ganjam  | Pulia Arnna        | 176       |    |
|   | 10.03.2020 | Golanthara     | Canjani | T dird / IIII d    | 170       | 11 |
|   |            |                |         |                    |           |    |
| 4 | 40.05.2020 | Police Station | C:      |                    |           |    |
| 4 | 19.05.2020 | Lanjipalli Bye | Ganjam  | Biscuits           |           |    |
|   |            | Pass (NH-16),  |         | Water Bottle       | 6 Cartoon |    |
|   |            | BMC            |         | Butter Milk        | 180 Pc.   | 14 |
|   |            |                |         | Mask               | 280 Pc.   | 14 |
|   |            |                |         | IVIGSK             | 100 Pc    |    |
|   |            |                |         |                    |           |    |
| 5 | 20.05.2020 | Lanjipalli Bye | Ganjam  | Pulia Arnna        | 430       |    |
|   |            | Pass (NH-16),  |         | Biscuits           | 2 Cartoon |    |
|   |            | BMC            |         | Water Bottle       | 200       | 14 |
|   |            |                |         | <b>Butter Milk</b> | 300       |    |
|   |            |                |         |                    |           |    |
|   |            |                |         |                    |           |    |
|   |            |                |         |                    |           |    |
| 6 | 21.05.2020 | Lanjipalli Bye | Ganjam  | Pulia Arnna        | 160       |    |
|   |            | Pass (NH-16),  |         | Water Bottle       | 200       |    |
|   |            | ВМС            |         | Butter Milk        | 300       | 10 |
|   |            |                |         |                    |           |    |
|   |            |                |         |                    | •         |    |
|   |            |                |         |                    |           |    |
|   |            |                |         |                    |           |    |
| 7 | 22.05.2020 | Lanjipalli Bye | Ganjam  | Pulia Arnna        | 160       |    |
|   |            | Pass (NH-16),  |         | Water Bottle       | 200       |    |
|   |            | BMC            |         | Butter Milk        | 300       | 13 |
|   |            |                |         |                    |           |    |
|   |            |                |         |                    |           |    |
|   |            |                |         |                    |           |    |
| 8 | 23.05.2020 | Lanjipalli Bye | Ganjam  | Pulia Arnna        | 160       |    |
|   |            | Pass (NH-16),  |         | Water Bottle       | 460       |    |
|   |            | ВМС            |         | <b>Butter Milk</b> | 300       | 15 |
|   |            |                |         | Bread/ Cake        | 600       |    |
|   |            |                |         |                    |           |    |
|   |            |                |         |                    |           |    |
| 9 | 23.05.2020 | Lanjipalli Bye | Ganjam  |                    |           |    |
|   |            | Pass (NH-16),  |         | Pulia Arnna        | 520       | 10 |
|   |            | BMC            |         | Water Bottle       | 250       | 18 |
|   |            |                |         |                    | •         |    |
|   |            |                |         |                    |           |    |

| 10 | 24.05.2020 | Lanjipalli Bye<br>Pass (NH-16),<br>BMC | Ganjam | Pulia Arnna<br>Water Bottle<br>Bread/Biscuit        | 515<br>750<br>250        | 27 |
|----|------------|----------------------------------------|--------|-----------------------------------------------------|--------------------------|----|
| 11 | 25.05.2020 | Haladiapadar                           | Ganjam | Bread/Biscuit                                       | 450                      | 11 |
| 12 | 28.05.2020 | Lanjipalli Bye<br>Pass (NH-16),<br>BMC | Ganjam | TATA Glucose<br>Drink<br>Bread<br>Biscuit<br>Banana | 500<br>550<br>500<br>500 | 22 |