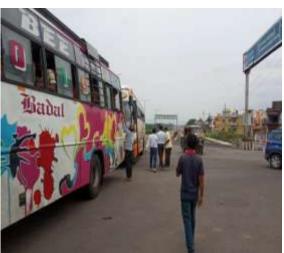

**Beside Golanthara Police Station** 

Transport service facilitate by the volunteers

Volunteers

Guidence -- Provide Transport facilitate for Migrant Labourers (NH-16)

At- Lanjipalli BYE Pass (NH-16)

**Arrangement of Transport facilities** 