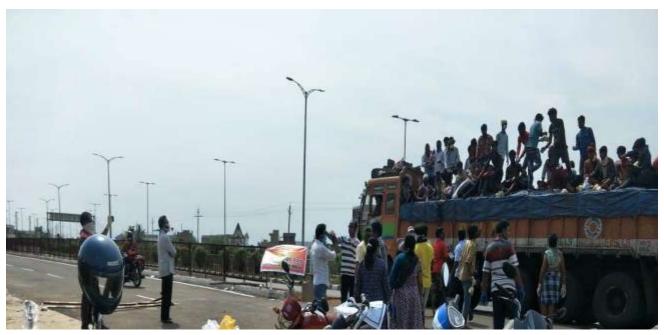

## ମହାନଗର

ବ୍ରହୁପୂର, ୧୮/୫ (ଉମିସ)। ପରିବାରର ଦୁର୍ବକ ଅଧିକ ସିଚିତ୍ର ନେଇ ବିଜା ପାରିଥିଲା। କିଛି ରୋଜଗାର ଅଶ୍ୟାରେ ଖେଷରେ ପରିବାରକୁ ଛାଡ଼ି ଅନ୍ୟ ରାଜ୍ୟକୁ ଅଞ୍ଚଳିରେ କିଛି ଅର୍ଥ ନାପାର୍ଜନ କରି ପରକୁ ଫେରିକେ ନୋଲି ଅଶ୍ୟା କରିଥିଲେ। ହେଲେ କରୋନା ସବୁ କିଛି ଧୁକ୍ତିସନ କରି ଦେଲା। କରୋନା ପୋର୍ଗୁ ନାରି ହୋଇଥିବା କନ୍ତାରାନ୍ ରୋଚଚାର ଛଡ଼ାକ ନେଲା। ପରିସ୍ଥିତି ଏମିଡି ହେଲା ଯେ ତି' ଓଡ଼ି ଖାଇବାକୁ ମଧ୍ୟା ମିଳିକା ନାହିଁ। ଗାଁରେ ଏକୁଡିଅ ଥିବା ପରିବାରବରଙ୍ଗ ବିଜା ବକ୍ଷିକା ବେଳେ ଜିଙ୍ଗାମ୍ୟତିର ମୋହ ପରକୁ ଫେରିବା ପାଇଁ ବାଧ୍ୟ କରା। ଶେଷରେ ଏବେ ହଳାର ହଳାର ପ୍ରତୀସୀ ଓଡ଼ିଆ ନିଳ ନିକର ପରକୁ ଫେରୁଛଛି। ପୁଡିଡିନ ଅନ୍ତପତ୍ର ବସ୍, ତୃକ୍ତେ ଲୋକେ ଓଡ଼ିଶା-ଅନ୍ତ ସମାଇ ବିଚିଟୋଲା ବେଲ ଅସୁହନ୍ତି। ପୁଣି ଜିଛି ଲୋକ ନିରୁପାୟ ହୋଇ ଡାଲିବାଲି ଫେରୁଛଛି। ଜାବନକୁ ବାଳି ଲଗାଇ ତୃକ୍ତେ ବିପଦସଂକୂଳ ପାନ୍ତା କରିବାକୁ ମଧ୍ୟ ପଥାର ନାହାଳ୍କି ପ୍ରକାସୀ ଅନି ଲାଞ୍ଜିପଲ୍ଲୀ ବାଲପାସ୍ଟରେ ଦେଖିବାକୁ ମିଳିଥିଲା ଏକଳି ଏକ ଦୁଖ୍ୟା ଏକ ୧୪ଟକିଆ ତୁକ୍ତର ଚିକିନ୍ନ ପ୍ରକାର ସମସ୍ତୀ ଲୋଡ୍

ଖେଉଥିବା ବେଳେ ନା' ଉପରେ ବସି ପ୍ରବାସୀ ଶ୍ରମିକ ପେପୁଥିବା ବେଖିବାକୁ ମିନିଥିଲା। ଅତ୍ୟକ୍ତ ବିପଦସଂକୃକ ଅବସ୍ଥାରେ ସେମାରେ ଫେପୁଥିବା ବେଳେ ସେମାନଙ୍କୁ ଜଗିବାକୁ ବେଳି ନାମାହି। ଗିରିସୋଲାରେ ପ୍ରଖାସନ ଓ ପୂରିସ ଜଗି ରହିଥିବା ବେଳେ ଏଉଳି ଯାନ୍ତାକୁ ଉଉଚ୍ଚି ଅନୁମନ୍ତି ପ୍ରଦାନ କରାଯାଉଛି ତାହା ସମନ୍ତଙ୍କୁ ଆଷ୍ଟର୍ଯ୍ୟ ଇମିଣି।

## ଟ୍ରକ୍ରେ ବିପଦସଂକୁଳ ଯାତ୍ରା ଜଗିବାକୁ କେହି ନାହାନ୍ତି

ପ୍ରତିଦିନ ଦୃକ୍ତର ଗୁମିକମାନେ ବିପଦସଂକୁକ ଅବସ୍ଥାରେ ପରକୁ ଫେରୁଉଡ଼ି। ନଖାଇ ନପିଇ ବଡ଼ ଦୁଖନଞ୍ଚରେ ସେମାନେ ଆସୁଛଡ଼ି। ଏହି ଗୁମିକମାନଙ୍କୁ ଜାତୀୟ ଜାନ୍ତପଥ-୧୬ରେ ବିଭିନ୍ନ ଅନୁଷ୍ଠାନ ଜଣଫରୁ ଖାଟ୍ୟ ବଞ୍ଚଳ ଜଣଫରୁ ଖାଟ୍ୟ ବ୍ୟକ୍ତନ ଜଣଯାଉଛି। ଗୁମିକମାନେ ଟାଣ ଖାରାରେ ଖୋଲା ଟ୍ରକ୍ତର ପେଉଳି ଜିତିରେ ଆସୁଛଡ଼ି ତାଙ୍କୁ ଦେଖିରେ ସେ ବେହି ହେଲେ ଅହା କରିବେ। ପାଞ୍ଚରେ ଖାବ୍ୟ ନାହିଁ କି ଖୋଷ ମେଷାଲକୀ ପାଇଁ ଟୋପୀଏ ପାଣି ନାହିଁ। ଭୋଳର ଜ୍ୱାନା ସେମାନଙ୍କୁ ଉଲବଲ କରି ତେଉଛି। ଏଉଳି ଖେକ୍ତରେ ଏମାନଙ୍କୁ ସାହା ହୋଇଛଡ଼ି ବିଭିନ୍ନ ଅନୁଷ୍ଠାନୀ