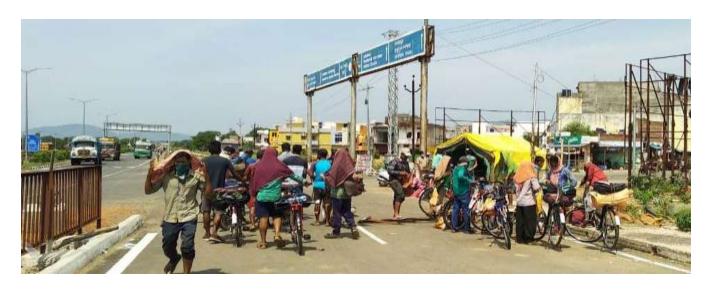

## ଟ୍ରକ୍ରେ ବିପଦସଂକୁଳ ଯାତ୍ରା ଜଗିବାକୁ କେହି ନାହାନ୍ତି

ପ୍ରତିଦିନ ଦୃକ୍ତର ଗୁମିକମାନେ ବିପଦସଂକୁକ ଅବସ୍ଥାରେ ପରକୁ ଫେରୁଉଡ଼ି। ନଖାଇ ନପିଇ ବଡ଼ ଦୁଖନଞ୍ଚରେ ସେମାନେ ଆସୁଛଡ଼ି। ଏହି ଗୁମିକମାନଙ୍କୁ ଜାତୀୟ ଜାନ୍ତପଥ-୧୬ରେ ବିଭିନ୍ନ ଅନୁଷ୍ଠାନ ଜଣଫରୁ ଖାଟ୍ୟ ବଞ୍ଚଳ ଜଣଫରୁ ଖାଟ୍ୟ ବ୍ୟକ୍ତନ ଜଣଯାଉଛି। ଗୁମିକମାନେ ଟାଣ ଖାରାରେ ଖୋଲା ଟ୍ରକ୍ତର ପେଉଳି ଜିତିରେ ଆସୁଛଡ଼ି ତାଙ୍କୁ ଦେଖିରେ ସେ ବେହି ହେଲେ ଅହା କରିବେ। ପାଞ୍ଚରେ ଖାବ୍ୟ ନାହିଁ କି ଖୋଷ ମେଷାଲକୀ ପାଇଁ ଟୋପୀଏ ପାଣି ନାହିଁ। ଭୋଳର ଜ୍ୱାନା ସେମାନଙ୍କୁ ଉଲବଲ କରି ତେଉଛି। ଏଉଳି ଖେକ୍ତରେ ଏମାନଙ୍କୁ ସାହା ହୋଇଛଡ଼ି ବିଭିନ୍ନ ଅନୁଷ୍ଠାନୀ

## ଜାତୀୟରାଜପଥରେ ପ୍ରବାସୀଙ୍କୁ ଖାଦ୍ୟବଣ୍ଟନ

ନ୍ୟାନ୍ଧିତା ନ୍ଦ୍ରାହ (ନ୍ୟୁନ୍ତା) ନ୍ୟାଧ୍ୟ ରାଜ୍ୟରେ ଫସିଥିବା ଲୋକେ କାମଧନ୍ଦା ନ ପାଇ ଜାତୀୟ ରାଜପଥ ଦେଇ ଫେରଥବା ପ୍ରବାସୀଙ୍କ ପ୍ରଗତିଶୀଳ ଉତ୍କଳ ସମାଜ, ଆନନ୍ଦମାର ୟନିଭର୍ସାଲ ରିଲିଫ୍ ଟିମ୍ (ଏମାର୍ଟ ଗ୍ଲୋବାଲ), ପ୍ରୋଗ୍ରେସ ଓ ମାର୍ଷାଡ଼ି ମହିଳା ସଂଗଠନ ତରଫରୁ ମଙ୍ଗଳବାର ରନ୍ଧା ଖାଦ୍ୟ ସମେତ ଶୁଖିଲା ଖାଦ୍ୟ ବଣ୍ଟନ କରାଯାଇଥିଲା । ହ୍ୱିତୀୟ ପର୍ଯ୍ୟାୟରେ ଲାଞ୍ଜିପଲ୍ଲି ସନ୍ନିକଟ ଜାତୀୟ ରାଜପଥ ନଂ ୧୬ ଓ ଗୋଳନ୍କରା ପଲିସ ଷ୍ଟେସନରେ ସ୍ଥାନୀୟ ସ୍ୱେଚ୍ଛାସେବୀଙ୍କ ସହଯୋଗରେ ରନ୍ଧା ଖାଦ୍ୟ, ବିସ୍କଟ, ପାଣିବୋଡଲ, ଦହି ସମେଡ ମାୟ, ଯୋଗାଇ ଦିଆଯାଇଥିଲା । ସରକାରଙ୍କ ପକ୍ଷରୁ ଜାତୀୟ ରାଜପଥରେ ପ୍ରବାସୀଙ୍କ ଯାତାୟାତର ବ୍ୟବସ୍ଥା କରାଯାଇଥଲେ ମଧ୍ୟ ବହ ପ୍ରବାସୀ ଚାଲି ଚାଲି ଏବଂ ସାଇକଲରେ ପେରୁଥିବାରୁ ବିଭିନ୍ନ ଅନୁଷ୍ଠାନର ମିଳିତ ସହାୟତାରେ ରିଲିଫ ସହାୟତା ଯୋଗାଇଦିଆଯାଉଛି । ପ୍ରଗତିଶୀଳ ଉକୁଳ ସମାଜର ରାଜ୍ୟ ସମ୍ପାଦକ ତଥା ଆଇନଜୀବୀ ସରୋଜ ରଞ୍ଜାନ ପଟ୍ଟନାଯକ୍ତ, ଆବହକ ମନୋରଞ୍ଜନ ସାବତ, ଡି. କେଶବ ରାଓ, ଗୌରୀ ଶଙ୍କର ମହାନ୍ତି, ପଦୁଚରଣ ଦାସ, ରୁବି ଖେମଣୀ,