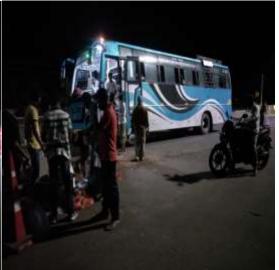

**Beside Golanthara Police Station** 

Transport service facilitate by the volunteers

Volunteers

Guidence -- Provide Transport facilitate for Migrant Labourers (NH-16)

At- Lanjipalli BYE Pass (NH-16)

**Arrangement of Transport facilities** 

Relief Service Provided at NH-16 on Night 9 'clock

କ୍ରଲେଖର ସେମନର ୧୮ ମେ ୨୦୨୦ ବ୍ୟୁ ଅନ ୧୬ ପୃଖ୍ୟ ମହା ୨ ସହା

PRINTED AT BHUBANESWAR BALASORE LEYPORE BARGARH