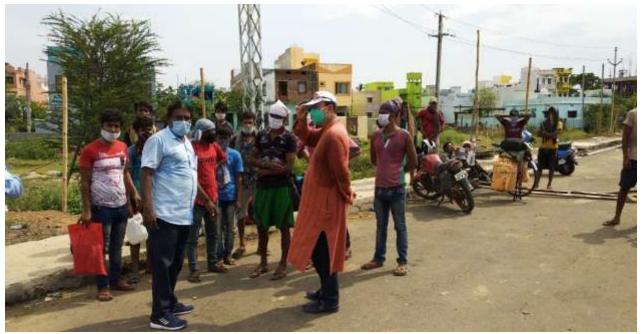

### Distribute food, masks, provide transport

PNS BRAHMAPUR

The AMURT-GLOBAL in cooperation with the Pragatishila Utkal Samaj and Progress jointly distributed relief materials to hundreds of migrant workers on their way to home at NH-16 here.

The materials include cooked food packets, dry food packets, water bottles, butter milks, masks, biscuits, and homoeopath medicines to hundreds of such migrant workers at NH-16 near on the Lanjipalli bypass road.

While distributing relief and food materials, the volunteers of these social organisations have also conducted awareness programmes about Corona virus to sensitise the migrant workers about their role and responsibilities to combat Covid-19 pandemic along with undertaking an

array of preventive measures, said Ranjan Pattnaik.

Nearly 35 volunteers joined the relief distribution and management programme. The migrant workers were also being provided masks, sanitization materials including liquid disinfectants. A large number of local volunteers also joined the relief drive and sup-

ported with conveyance/transport facilities to those migrant workers having small children and pregnant women, sources

Among others, State secretary of Prgatishilla Utkal SamajSaroj Ranjan Pattnaik, district president PK Mishra and convenor Manoranjan Sabat were present.