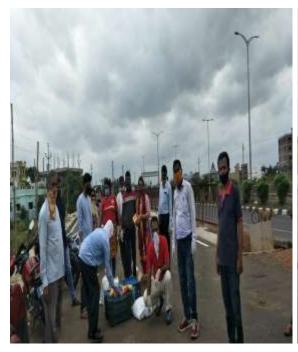

### Distribute food, masks, provide transport

PNS BRAHMAPUR

The AMURT-GLOBAL in cooperation with the Pragatishila Utkal Samaj and Progress jointly distributed relief materials to hundreds of migrant workers on their way to home at NH-16 here.

The materials include cooked food packets, dry food packets, water bottles, butter milks, masks, biscuits, and homoeopath medicines to hundreds of such migrant workers at NH-16 near on the Lanjipalli bypass road.