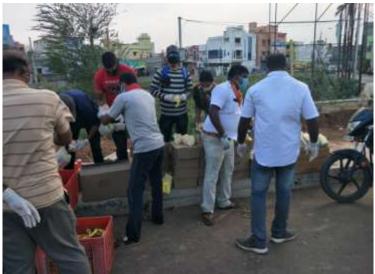

### Distribute food, masks, provide transport

PNS BRAHMAPUR

The AMURT-GLOBAL in cooperation with the Pragatishila Utkal Samaj and Progress jointly distributed relief materials to hundreds of migrant workers on their way to home at NH-16 here.

The materials include cooked food packets, dry food packets, water bottles, butter milks, masks, biscuits, and homoeopath medicines to hundreds of such migrant workers at NH-16 near on the Lanjipalli bypass road.