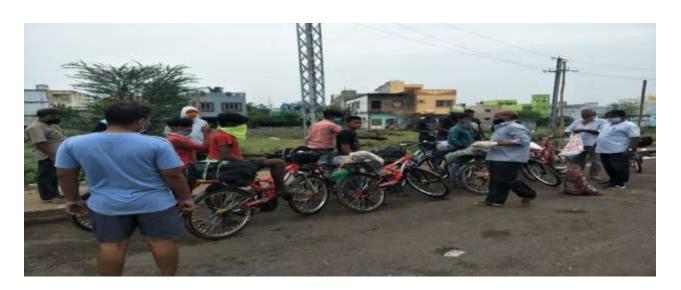

## ଜାତୀୟରାଜପଥରେ ପ୍ରବାସୀଙ୍କୁ ଖାଦ୍ୟବଣ୍ଟନ

ନ୍ୟାନ୍ଧିତା ନ୍ଦ୍ରାହ (ନ୍ୟୁନ୍ତା) ନ୍ୟାଧ୍ୟ ରାଜ୍ୟରେ ଫସିଥିବା ଲୋକେ କାମଧନ୍ଦା ନ ପାଇ ଜାତୀୟ ରାଜପଥ ଦେଇ ଫେରଥବା ପ୍ରବାସୀଙ୍କ ପ୍ରଗତିଶୀଳ ଉତ୍କଳ ସମାଜ, ଆନନ୍ଦମାର ୟନିଭର୍ସାଲ ରିଲିଫ୍ ଟିମ୍ (ଏମାର୍ଟ ଗ୍ଲୋବାଲ), ପ୍ରୋଗ୍ରେସ ଓ ମାର୍ଷାଡ଼ି ମହିଳା ସଂଗଠନ ତରଫରୁ ମଙ୍ଗଳବାର ରନ୍ଧା ଖାଦ୍ୟ ସମେତ ଶୁଖିଲା ଖାଦ୍ୟ ବଣ୍ଟନ କରାଯାଇଥିଲା । ହ୍ୱିତୀୟ ପର୍ଯ୍ୟାୟରେ ଲାଞ୍ଜିପଲ୍ଲି ସନ୍ନିକଟ ଜାତୀୟ ରାଜପଥ ନଂ ୧୬ ଓ ଗୋଳନ୍କରା ପଲିସ ଷ୍ଟେସନରେ ସ୍ଥାନୀୟ ସ୍ୱେଚ୍ଛାସେବୀଙ୍କ ସହଯୋଗରେ ରନ୍ଧା ଖାଦ୍ୟ, ବିସ୍କଟ, ପାଣିବୋଡଲ, ଦହି ସମେଡ ମାୟ, ଯୋଗାଇ ଦିଆଯାଇଥିଲା । ସରକାରଙ୍କ ପକ୍ଷରୁ ଜାତୀୟ ରାଜପଥରେ ପ୍ରବାସୀଙ୍କ ଯାତାୟାତର ବ୍ୟବସ୍ଥା କରାଯାଇଥଲେ ମଧ୍ୟ ବହ ପ୍ରବାସୀ ଚାଲି ଚାଲି ଏବଂ ସାଇକଲରେ ପେରୁଥିବାରୁ ବିଭିନ୍ନ ଅନୁଷ୍ଠାନର ମିଳିତ ସହାୟତାରେ ରିଲିଫ ସହାୟତା ଯୋଗାଇଦିଆଯାଉଛି । ପ୍ରଗତିଶୀଳ ଉକୁଳ ସମାଜର ରାଜ୍ୟ ସମ୍ପାଦକ ତଥା ଆଇନଜୀବୀ ସରୋଜ ରଞ୍ଜାନ ପଟ୍ଟନାଯକ୍ତ, ଆବହକ ମନୋରଞ୍ଜନ ସାବତ, ଡି. କେଶବ ରାଓ, ଗୌରୀ ଶଙ୍କର ମହାନ୍ତି, ପଦୁଚରଣ ଦାସ, ରୁବି ଖେମଣୀ,

### Distribute food, masks, provide transport

PNS BRAHMAPUR

The AMURT-GLOBAL in cooperation with the Pragatishila Utkal Samaj and Progress jointly distributed relief materials to hundreds of migrant workers on their way to home at NH-16 here.

The materials include cooked food packets, dry food packets, water bottles, butter milks, masks, biscuits, and homoeopath medicines to hundreds of such migrant workers at NH-16 near on the Lanjipalli bypass road.