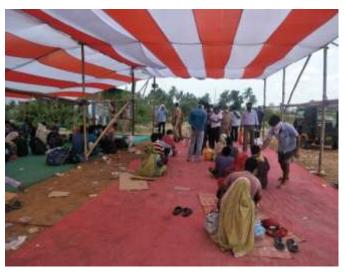

## ଟ୍ରକ୍ରେ ବିପଦସଂକୁଳ ଯାତ୍ରା ଜଗିବାକୁ କେହି ନାହାନ୍ତି

ପ୍ରତିଦିନ ଦୃକ୍ତର ଗୁମିକମାନେ ବିପଦସଂକୁକ ଅବସ୍ଥାରେ ପରକୁ ଫେରୁଉଡ଼ି। ନଖାଇ ନପିଇ ବଡ଼ ଦୁଖନଞ୍ଚରେ ସେମାନେ ଆସୁଛଡ଼ି। ଏହି ଗୁମିକମାନଙ୍କୁ ଜାତୀୟ ଜାନ୍ତପଥ-୧୬ରେ ବିଭିନ୍ନ ଅନୁଷ୍ଠାନ ଜଣଫରୁ ଖାଟ୍ୟ ବଞ୍ଚଳ ଜଣଫରୁ ଖାଟ୍ୟ ବ୍ୟକ୍ତନ ଜଣଯାଉଛି। ଗୁମିକମାନେ ଟାଣ ଖାରାରେ ଖୋଲା ଟ୍ରକ୍ତର ପେଉଳି ଜିତିରେ ଆସୁଛଡ଼ି ତାଙ୍କୁ ଦେଖିରେ ସେ ବେହି ହେଲେ ଅହା କରିବେ। ପାଞ୍ଚରେ ଖାବ୍ୟ ନାହିଁ କି ଖୋଷ ମେଷାଲକୀ ପାଇଁ ଟୋପୀଏ ପାଣି ନାହିଁ। ଭୋଳର ଜ୍ୱାନା ସେମାନଙ୍କୁ ଉଲବଲ କରି ତେଉଛି। ଏଉଳି ଖେକ୍ତରେ ଏମାନଙ୍କୁ ସାହା ହୋଇଛଡ଼ି ବିଭିନ୍ନ ଅନୁଷ୍ଠାନୀ

## ଜାତୀୟରାଜପଥରେ ପ୍ରବାସୀଙ୍କୁ ଖାଦ୍ୟବଣ୍ଟନ

ନ୍ୟାନ୍ଧିତା ନ୍ଦ୍ରାହ (ନ୍ୟୁନ୍ତା) ନ୍ୟାଧ୍ୟ ରାଜ୍ୟରେ ଫସିଥିବା ଲୋକେ କାମଧନ୍ଦା ନ ପାଇ ଜାତୀୟ ରାଜପଥ ଦେଇ ଫେରଥବା ପ୍ରବାସୀଙ୍କ ପ୍ରଗତିଶୀଳ ଉତ୍କଳ ସମାଜ, ଆନନ୍ଦମାର ୟନିଭର୍ସାଲ ରିଲିଫ୍ ଟିମ୍ (ଏମାର୍ଟ ଗ୍ଲୋବାଲ), ପ୍ରୋଗ୍ରେସ ଓ ମାର୍ଷାଡ଼ି ମହିଳା ସଂଗଠନ ତରଫରୁ ମଙ୍ଗଳବାର ରନ୍ଧା ଖାଦ୍ୟ ସମେତ ଶୁଖିଲା ଖାଦ୍ୟ ବଣ୍ଟନ କରାଯାଇଥିଲା । ହ୍ୱିତୀୟ ପର୍ଯ୍ୟାୟରେ ଲାଞ୍ଜିପଲ୍ଲି ସନ୍ନିକଟ ଜାତୀୟ ରାଜପଥ ନଂ ୧୬ ଓ ଗୋଳନ୍କରା ପଲିସ ଷ୍ଟେସନରେ ସ୍ଥାନୀୟ ସ୍ୱେଚ୍ଛାସେବୀଙ୍କ ସହଯୋଗରେ ରନ୍ଧା ଖାଦ୍ୟ, ବିସ୍କଟ, ପାଣିବୋଡଲ, ଦହି ସମେଡ ମାୟ, ଯୋଗାଇ ଦିଆଯାଇଥିଲା । ସରକାରଙ୍କ ପକ୍ଷରୁ ଜାତୀୟ ରାଜପଥରେ ପ୍ରବାସୀଙ୍କ ଯାତାୟାତର ବ୍ୟବସ୍ଥା କରାଯାଇଥଲେ ମଧ୍ୟ ବହ ପ୍ରବାସୀ ଚାଲି ଚାଲି ଏବଂ ସାଇକଲରେ ପେରୁଥିବାରୁ ବିଭିନ୍ନ ଅନୁଷ୍ଠାନର ମିଳିତ ସହାୟତାରେ ରିଲିଫ ସହାୟତା ଯୋଗାଇଦିଆଯାଉଛି । ପ୍ରଗତିଶୀଳ ଉକୁଳ ସମାଜର ରାଜ୍ୟ ସମ୍ପାଦକ ତଥା ଆଇନଜୀବୀ ସରୋଜ ରଞ୍ଜାନ ପଟ୍ଟନାଯକ୍ତ, ଆବହକ ମନୋରଞ୍ଜନ ସାବତ, ଡି. କେଶବ ରାଓ, ଗୌରୀ ଶଙ୍କର ମହାନ୍ତି, ପଦୁଚରଣ ଦାସ, ରୁବି ଖେମଣୀ,