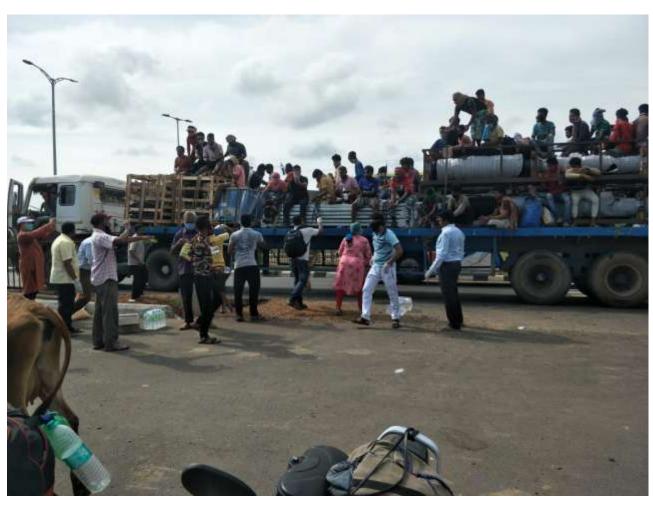

**Beside Golanthara Police Station** 

Transport service facilitate by the volunteers

Volunteers

Guidence -- Provide Transport facilitate for Migrant Labourers (NH-16)

At- Lanjipalli BYE Pass (NH-16)

**Arrangement of Transport facilities** 

Relief Service Provided at NH-16 on Night 9 'clock

କ୍ରଲେଖର ସେମନର ୧୮ ମେ ୨୦୨୦ ବ୍ୟୁ ଅନ ୧୬ ପୃଖ୍ୟ ମହା ୨ ସହା

PRINTED AT BHUBANESWAR BALASORE LEYPORE BARGARH