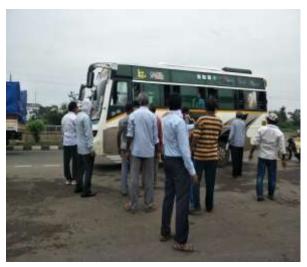

**Beside Golanthara Police Station** 

Transport service facilitate by the volunteers

Volunteers

Guidence -- Provide Transport facilitate for Migrant Labourers (NH-16)

At- Lanjipalli BYE Pass (NH-16)

**Arrangement of Transport facilities** 

### Distribute food, masks, provide transport

PNS BRAHMAPUR

The AMURT-GLOBAL in cooperation with the Pragatishila Utkal Samaj and Progress jointly distributed relief materials to hundreds of migrant workers on their way to home at NH-16 here.

ported with conveyance/transport facilities to those migrant workers having small children and pregnant women, sources

Among others, State secretary of Prgatishilla Utkal SamajSaroj Ranjan Pattnaik, district president PK Mishra and convenor Manoranjan Sabat were present.