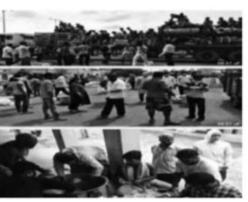

## ଜାତୀୟରାଜପଥରେ ପ୍ରବାସୀଙ୍କୁ ଖାଦ୍ୟବଣ୍ଟନ

ନ୍ୟାନ୍ଧିତା ନ୍ଦ୍ରାହ (ନ୍ୟୁନ୍ତା) ନ୍ୟାଧ୍ୟ ରାଜ୍ୟରେ ଫସିଥିବା ଲୋକେ କାମଧନ୍ଦା ନ ପାଇ ଜାତୀୟ ରାଜପଥ ଦେଇ ଫେରଥବା ପ୍ରବାସୀଙ୍କ ପ୍ରଗତିଶୀଳ ଉତ୍କଳ ସମାଜ, ଆନନ୍ଦମାର ୟନିଭର୍ସାଲ ରିଲିଫ୍ ଟିମ୍ (ଏମାର୍ଟ ଗ୍ଲୋବାଲ), ପ୍ରୋଗ୍ରେସ ଓ ମାର୍ଷାଡ଼ି ମହିଳା ସଂଗଠନ ତରଫରୁ ମଙ୍ଗଳବାର ରନ୍ଧା ଖାଦ୍ୟ ସମେତ ଶୁଖିଲା ଖାଦ୍ୟ ବଣ୍ଟନ କରାଯାଇଥିଲା । ହ୍ୱିତୀୟ ପର୍ଯ୍ୟାୟରେ ଲାଞ୍ଜିପଲ୍ଲି ସନ୍ନିକଟ ଜାତୀୟ ରାଜପଥ ନଂ ୧୬ ଓ ଗୋଳନ୍କରା ପଲିସ ଷ୍ଟେସନରେ ସ୍ଥାନୀୟ ସ୍ୱେଚ୍ଛାସେବୀଙ୍କ ସହଯୋଗରେ ରନ୍ଧା ଖାଦ୍ୟ, ବିସ୍କଟ, ପାଣିବୋଡଲ, ଦହି ସମେଡ ମାୟ, ଯୋଗାଇ ଦିଆଯାଇଥିଲା । ସରକାରଙ୍କ ପକ୍ଷରୁ ଜାତୀୟ ରାଜପଥରେ ପ୍ରବାସୀଙ୍କ ଯାତାୟାତର ବ୍ୟବସ୍ଥା କରାଯାଇଥଲେ ମଧ୍ୟ ବହ ପ୍ରବାସୀ ଚାଲି ଚାଲି ଏବଂ ସାଇକଲରେ ପେରୁଥିବାରୁ ବିଭିନ୍ନ ଅନୁଷ୍ଠାନର ମିଳିତ ସହାୟତାରେ ରିଲିଫ ସହାୟତା ଯୋଗାଇଦିଆଯାଉଛି । ପ୍ରଗତିଶୀଳ ଉକୁଳ ସମାଜର ରାଜ୍ୟ ସମ୍ପାଦକ ତଥା ଆଇନଜୀବୀ ସରୋଜ ରଞ୍ଜାନ ପଟ୍ଟନାଯକ୍ତ, ଆବହକ ମନୋରଞ୍ଜନ ସାବତ, ଡି. କେଶବ ରାଓ, ଗୌରୀ ଶଙ୍କର ମହାନ୍ତି, ପଦୁଚରଣ ଦାସ, ରୁବି ଖେମଣୀ,

### Distribute food, masks, provide transport

PNS BRAHMAPUR

The AMURT-GLOBAL in cooperation with the Pragatishila Utkal Samaj and Progress jointly distributed relief materials to hundreds of migrant workers on their way to home at NH-16 here.

The materials include cooked food packets, dry food packets, water bottles, butter milks, masks, biscuits, and homoeopath medicines to hundreds of such migrant workers at NH-16 near on the Lanjipalli bypass road.