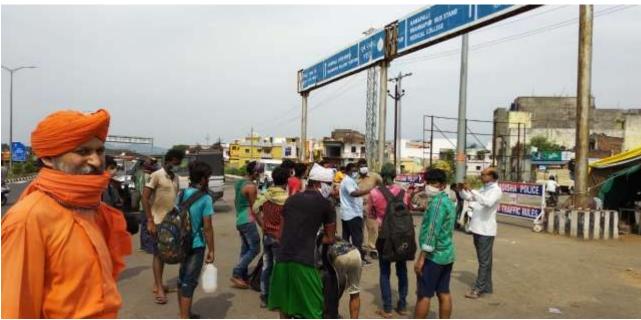

## ଜାତୀୟରାଜପଥରେ ପ୍ରବାସୀଙ୍କୁ ଖାଦ୍ୟବଣ୍ଟନ

ନ୍ୟାନ୍ଧିତା ନ୍ଦ୍ରାହ (ନ୍ୟୁନ୍ତା) ନ୍ୟାଧ୍ୟ ରାଜ୍ୟରେ ଫସିଥିବା ଲୋକେ କାମଧନ୍ଦା ନ ପାଇ ଜାତୀୟ ରାଜପଥ ଦେଇ ଫେରଥବା ପ୍ରବାସୀଙ୍କ ପ୍ରଗତିଶୀଳ ଉତ୍କଳ ସମାଜ, ଆନନ୍ଦମାର ୟନିଭର୍ସାଲ ରିଲିଫ୍ ଟିମ୍ (ଏମାର୍ଟ ଗ୍ଲୋବାଲ), ପ୍ରୋଗ୍ରେସ ଓ ମାର୍ଷାଡ଼ି ମହିଳା ସଂଗଠନ ତରଫରୁ ମଙ୍ଗଳବାର ରନ୍ଧା ଖାଦ୍ୟ ସମେତ ଶୁଖିଲା ଖାଦ୍ୟ ବଣ୍ଟନ କରାଯାଇଥିଲା । ହ୍ୱିତୀୟ ପର୍ଯ୍ୟାୟରେ ଲାଞ୍ଜିପଲ୍ଲି ସନ୍ନିକଟ ଜାତୀୟ ରାଜପଥ ନଂ ୧୬ ଓ ଗୋଳନ୍କରା ପଲିସ ଷ୍ଟେସନରେ ସ୍ଥାନୀୟ ସ୍ୱେଚ୍ଛାସେବୀଙ୍କ ସହଯୋଗରେ ରନ୍ଧା ଖାଦ୍ୟ, ବିସ୍କଟ, ପାଣିବୋଡଲ, ଦହି ସମେଡ ମାୟ, ଯୋଗାଇ ଦିଆଯାଇଥିଲା । ସରକାରଙ୍କ ପକ୍ଷରୁ ଜାତୀୟ ରାଜପଥରେ ପ୍ରବାସୀଙ୍କ ଯାତାୟାତର ବ୍ୟବସ୍ଥା କରାଯାଇଥଲେ ମଧ୍ୟ ବହ ପ୍ରବାସୀ ଚାଲି ଚାଲି ଏବଂ ସାଇକଲରେ ପେରୁଥିବାରୁ ବିଭିନ୍ନ ଅନୁଷ୍ଠାନର ମିଳିତ ସହାୟତାରେ ରିଲିଫ ସହାୟତା ଯୋଗାଇଦିଆଯାଉଛି । ପ୍ରଗତିଶୀଳ ଉକୁଳ ସମାଜର ରାଜ୍ୟ ସମ୍ପାଦକ ତଥା ଆଇନଜୀବୀ ସରୋଜ ରଞ୍ଜାନ ପଟ୍ଟନାଯକ୍ତ, ଆବହକ ମନୋରଞ୍ଜନ ସାବତ, ଡି. କେଶବ ରାଓ, ଗୌରୀ ଶଙ୍କର ମହାନ୍ତି, ପଦୁଚରଣ ଦାସ, ରୁବି ଖେମଣୀ,

ସିପିଏମ୍ ସିପିଆଇ (ଏମ୍) ଗଞ୍ଜାମ ଜିଲା କମିଟି ତରଫରୁ ସୋମବାର ସକାଳେ ଜାତୀୟ ରାଜପଥଠାରେ ପ୍ରବାସୀ ଓଡ଼ିଆ ଫେରନ୍ତାଙ୍କୁ ଜଳଖିଆ, ବିଷ୍କୁଟ, ପାଣି, କଦଳୀ ଇତ୍ୟାଦି କରାଯାଇଥିଲା । ଏଥିରେ ସିପିଆଇ (ଏମ୍) ରାଜ୍ୟ ସଂପାଦକ ଅଳି ପଟ୍ଟନାୟକ, ଜିଲା ସଂପାଦକ ମଣ୍ଡଳୀ ସଭ୍ୟ ବସନ୍ତ ନନ୍ଦ ଓ ଯୁଧୃଷ୍ଠିର ବେହେରା, ଗୋପାଳ ପାଣିଗ୍ରାହୀ, ଏନ୍.ପି. ବ୍ରହ୍ମା, ଏସ୍ ପି. ମହାପାତ୍ର, ସନ୍ତୋଷ ପାଣିଗ୍ରାହୀ ଅଂଶଗ୍ରହଣ କରିଥିଲେ । ଗତ ତିନିଦିନ ଧରି ଦଳ ପକ୍ଷରୁ ଏଭଳି ରିଲିଫ୍ ବଣ୍ଟନ BHUBANESWAR, TUESDAY MAY 26, 2020;