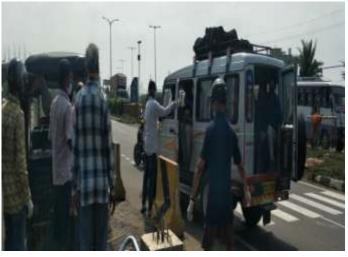

**Beside Golanthara Police Station** 

Transport service facilitate by the volunteers

Volunteers

Guidence -- Provide Transport facilitate for Migrant Labourers (NH-16)

At- Lanjipalli BYE Pass (NH-16)

**Arrangement of Transport facilities** 