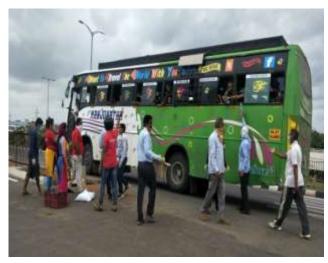

**Beside Golanthara Police Station** 

Transport service facilitate by the volunteers

Volunteers

Guidence -- Provide Transport facilitate for Migrant Labourers (NH-16)

At- Lanjipalli BYE Pass (NH-16)

**Arrangement of Transport facilities** 

### Distribute food, masks, provide transport

PNS BRAHMAPUR

The AMURT-GLOBAL in cooperation with the Pragatishila Utkal Samaj and Progress jointly distributed relief materials to hundreds of migrant workers on their way to home at NH-16 here.