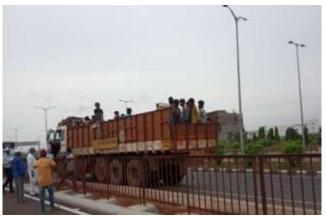

**Beside Golanthara Police Station** 

Transport service facilitate by the volunteers

Volunteers

Guidence -- Provide Transport facilitate for Migrant Labourers (NH-16)

At- Lanjipalli BYE Pass (NH-16)

**Arrangement of Transport facilities** 

Relief Service Provided at NH-16 on Night 9 'clock

କ୍ରଲେଖର ସେମନର ୧୮ ମେ ୨୦୨୦ ବ୍ୟୁ ଅନ ୧୬ ପୃଖ୍ୟ ମହା ୨ ସହା

PRINTED AT BHUBANESWAR BALASORE LEYPORE BARGARH

# ଲାଞ୍ଜିପଲ୍ଲୀ ବାଇପାସ୍ରେ ପ୍ରବାସୀ ଓଡ଼ିଆଙ୍କୁ ଖାଦ୍ୟ ବଣ୍ଟନ

SAMBAD

ବ୍ରହ୍ମପୁର, ୧୭/୫ (ଇମିସ): ବିଭିନ୍ନ ରାଜ୍ୟରୁ ଘରକୁ ଫେରୁଥିବା ପ୍ରବାସୀ ଓଡ଼ିଆଙ୍କୁ ରାଜ୍ୟ ସରକାର ସହାୟତାର ହାଡ ବଢ଼ାଇଛନ୍ତି। ବିଭିନ୍ନ ସଙ୍ଗଠନ ତରଫରୁ ମଧ୍ୟ ସେମାନଙ୍କୁ ଖାଦ୍ୟ ପାନୀୟ ପୋଗାଇ ବିଆଯାଉଛି। ଆଜି ପ୍ରଗତିଶୀକ ଉତ୍କଳ ସମାଜ, ୟୁନିଭର୍ସାଲ୍ ରିଲିଫ୍ ଟିମ୍, ପ୍ରୋଗ୍ରେସ୍ ଓ ମାରଓଡ଼ି ମହିଳା ସଂଗଠନର

ମିଳିତ ଆନୁକୂଲ୍ୟରେ ଲାଞ୍ଜିପଲ୍ଲୀ ବାଇପାସ୍ରେ ଶତାଧିକ ପ୍ରବାସୀ ଓଡ଼ିଆଙ୍କୁ ଖାଦ୍ୟ ବଣ୍ଟା ଯାଇଥିଲା। ଆଗାମୀ ଦିନରେ ମଧ୍ୟ ଏଭଳି ପ୍ରବାସୀ ଶୁମିକଙ୍କୁ ଖାଦ୍ୟ ପ୍ରଦାନ କରାଯିବ ବୋଲି ସୂଚନା ଦିଆଯାଇଛି। ସମାଜର ରାଜ୍ୟ ସମ୍ପାଦକ ତଥା ଆଇନକୀବୀ ସରୋଜ ରଂଜନ ପଟ୍ଟନାୟକ, ଆଇନକୀବୀ ପ୍ରଦୀପ୍ତ କୁମାର ମିଶ୍ର, ସୂର୍ଯ୍ୟନାରାୟଣ ବେହେରା, ମମତା ଚୌଧୁରୀ, ଡି. କେଶବ ରାଓ, ପଦ୍ମତରଣ ଦାସ, ରୁବି ଖେମାନୀ, କେ. ନଟବର ପାତ୍ର ପ୍ରମୁଖ ପରିଚାଳନା କରିଥିଲେ।