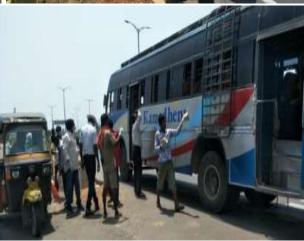

### Distribute food, masks, provide transport

PNS BRAHMAPUR

The AMURT-GLOBAL in cooperation with the Pragatishila Utkal Samaj and Progress jointly distributed relief materials to hundreds of migrant workers on their way to home at NH-16 here.

The materials include cooked food packets, dry food packets, water bottles, butter milks, masks, biscuits, and homoeopath medicines to hundreds of such migrant workers at NH-16 near on the Lanjipalli bypass road.

While distributing relief and food materials, the volunteers of these social organisations have also conducted awareness programmes about Corona virus to sensitise the migrant workers about their role and responsibilities to combat Covid-19 pandemic along with undertaking an