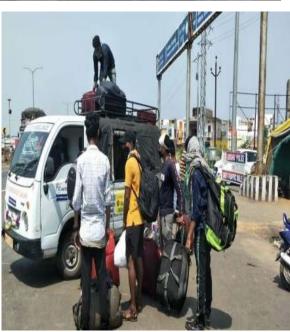

**Beside Golanthara Police Station** 

Transport service facilitate by the volunteers

Volunteers

Guidence -- Provide Transport facilitate for Migrant Labourers (NH-16)

At- Lanjipalli BYE Pass (NH-16)

**Arrangement of Transport facilities** 