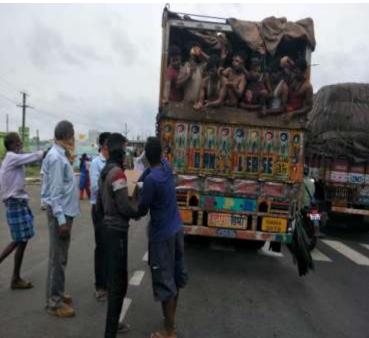

**Beside Golanthara Police Station** 

Transport service facilitate by the volunteers

Volunteers

Guidence -- Provide Transport facilitate for Migrant Labourers (NH-16)

At- Lanjipalli BYE Pass (NH-16)

**Arrangement of Transport facilities** 

Relief Service Provided at NH-16 on Night 9 'clock

କ୍ରଲେଖର ସେମନର ୧୮ ମେ ୨୦୨୦ ବ୍ୟୁ ଅନ ୧୬ ପୃଖ୍ୟ ମହା ୨ ସହା

PRINTED AT BHUBANESWAR BALASORE LEYPORE BARGARH

## ଟ୍ରକ୍ରେ ବିପଦସଂକୁଳ ଯାତ୍ରା ଜଗିବାକୁ କେହି ନାହାନ୍ତି

ପ୍ରତିଦିନ ଦୃକ୍ତର ଗୁମିକମାନେ ବିପଦସଂକୁକ ଅବସ୍ଥାରେ ପରକୁ ଫେରୁଉଡ଼ି। ନଖାଇ ନପିଇ ବଡ଼ ଦୁଖନଞ୍ଚରେ ସେମାନେ ଆସୁଛଡ଼ି। ଏହି ଗୁମିକମାନଙ୍କୁ ଜାତୀୟ ଜାନ୍ତପଥ-୧୬ରେ ବିଭିନ୍ନ ଅନୁଷ୍ଠାନ ଜଣଫରୁ ଖାଟ୍ୟ ବଞ୍ଚଳ ଜଣଫରୁ ଖାଟ୍ୟ ବ୍ୟକ୍ତନ ଜଣଯାଉଛି। ଗୁମିକମାନେ ଟାଣ ଖାରାରେ ଖୋଲା ଟ୍ରକ୍ତର ପେଉଳି ଜିତିରେ ଆସୁଛଡ଼ି ତାଙ୍କୁ ଦେଖିରେ ସେ ବେହି ହେଲେ ଅହା କରିବେ। ପାଞ୍ଚରେ ଖାବ୍ୟ ନାହିଁ କି ଖୋଷ ମେଷାଲକୀ ପାଇଁ ଟୋପୀଏ ପାଣି ନାହିଁ। ଭୋଳର ଜ୍ୱାନା ସେମାନଙ୍କୁ ଉଲବଲ କରି ତେଉଛି। ଏଉଳି ଖେକ୍ତରେ ଏମାନଙ୍କୁ ସାହା ହୋଇଛଡ଼ି ବିଭିନ୍ନ ଅନୁଷ୍ଠାନୀ