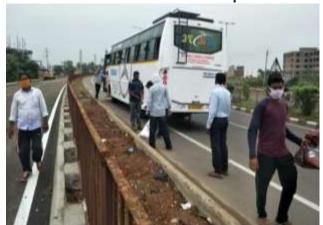

## ଜାତୀୟରାଜପଥରେ ପ୍ରବାସୀଙ୍କୁ ଖାଦ୍ୟବଣ୍ଟନ

ନ୍ୟାନ୍ଧିତା ନ୍ଦ୍ରାହ (ନ୍ୟୁନ୍ତା) ନ୍ୟାଧ୍ୟ ରାଜ୍ୟରେ ଫସିଥିବା ଲୋକେ କାମଧନ୍ଦା ନ ପାଇ ଜାତୀୟ ରାଜପଥ ଦେଇ ଫେରଥବା ପ୍ରବାସୀଙ୍କ ପ୍ରଗତିଶୀଳ ଉତ୍କଳ ସମାଜ, ଆନନ୍ଦମାର ୟନିଭର୍ସାଲ ରିଲିଫ୍ ଟିମ୍ (ଏମାର୍ଟ ଗ୍ଲୋବାଲ), ପ୍ରୋଗ୍ରେସ ଓ ମାର୍ଷାଡ଼ି ମହିଳା ସଂଗଠନ ତରଫରୁ ମଙ୍ଗଳବାର ରନ୍ଧା ଖାଦ୍ୟ ସମେତ ଶୁଖିଲା ଖାଦ୍ୟ ବଣ୍ଟନ କରାଯାଇଥିଲା । ହ୍ୱିତୀୟ ପର୍ଯ୍ୟାୟରେ ଲାଞ୍ଜିପଲ୍ଲି ସନ୍ନିକଟ ଜାତୀୟ ରାଜପଥ ନଂ ୧୬ ଓ ଗୋଳନ୍କରା ପଲିସ ଷ୍ଟେସନରେ ସ୍ଥାନୀୟ ସ୍ୱେଚ୍ଛାସେବୀଙ୍କ ସହଯୋଗରେ ରନ୍ଧା ଖାଦ୍ୟ, ବିସ୍କଟ, ପାଣିବୋଡଲ, ଦହି ସମେଡ ମାୟ, ଯୋଗାଇ ଦିଆଯାଇଥିଲା । ସରକାରଙ୍କ ପକ୍ଷରୁ ଜାତୀୟ ରାଜପଥରେ ପ୍ରବାସୀଙ୍କ ଯାତାୟାତର ବ୍ୟବସ୍ଥା କରାଯାଇଥଲେ ମଧ୍ୟ ବହ ପ୍ରବାସୀ ଚାଲି ଚାଲି ଏବଂ ସାଇକଲରେ ପେରୁଥିବାରୁ ବିଭିନ୍ନ ଅନୁଷ୍ଠାନର ମିଳିତ ସହାୟତାରେ ରିଲିଫ ସହାୟତା ଯୋଗାଇଦିଆଯାଉଛି । ପ୍ରଗତିଶୀଳ ଉକୁଳ ସମାଜର ରାଜ୍ୟ ସମ୍ପାଦକ ତଥା ଆଇନଜୀବୀ ସରୋଜ ରଞ୍ଜାନ ପଟ୍ଟନାଯକ୍ତ, ଆବହକ ମନୋରଞ୍ଜନ ସାବତ, ଡି. କେଶବ ରାଓ, ଗୌରୀ ଶଙ୍କର ମହାନ୍ତି, ପଦୁଚରଣ ଦାସ, ରୁବି ଖେମଣୀ,

ସଂଧୋଜ୍ୟ କେ: ନ୍ୟଟ୍ୟର ଧାତ୍ର, ଧୋତେ। ଧ୍ୱ ପ୍ରଧାନ, କୈଳାସ ମହାରଶା, ସୁରେନ୍ଦ୍ର ରାଉତ, ମୁନା ସାମନ୍ତରାୟ, ପ୍ରକାଶ ଚନ୍ଦ୍ର ପାଣିଗ୍ରାହୀ, ସୁକାନ୍ତ ସାହୁ, ଉମା ନାୟକ, ଆଦିତ୍ୟ ସାହୁ, ସୂର୍ଯ୍ୟ ନାରାୟଣ ବେହେରା, ନିରଞ୍ଜନ ସାବତ, ଆଇନଜୀବୀ ପ୍ରଦୀୟ କୁମାର ମିଶ୍ର, ବଳରାମ ଦାସ, ଉମା ସାବତ ସମେତ ମାର୍କଣ୍ଡେଶର ଯୁବକ ସଂଘ ଓ ସ୍ଥାନୀୟ ଅଞ୍ଚଳର ବହୁ ସ୍ପେଚ୍ଛାସେବୀ, ଆନନ୍ଦ ମାର୍ଗ ଯୁନିର୍ଭସାଲ ରିଲିଫ ଟିମ୍ (ଗ୍ଲୋବାଲ) ର ବହୁ କାର୍ଯ୍ୟକର୍ଭା ଯୋଗ ଦେଇଥିଲେ । ଆଚାର୍ଯ୍ୟ ନିର୍ଭୟାନନ୍ଦ ଖାଦ୍ୟ ବଣ୍ଟନରେ ପ୍ରମୁଖ ଭୂମିକା ତୁଲାଇଥିଲେ ।