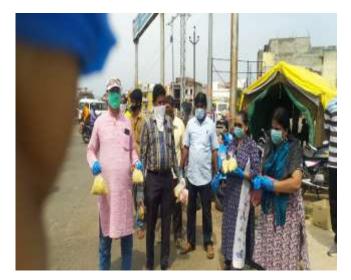

The materials include cooked food packets, dry food packets, water bottles, butter milks, masks, biscuits, and homoeopath medicines to hundreds of such migrant workers at NH-16 near on the Lanjipalli bypass road.

While distributing relief and food materials, the volunteers of these social organisations have also conducted awareness programmes about Corona virus to sensitise the migrant workers about their role and responsibilities to combat Covid-19 pandemic along with undertaking an

array of preventive measures, said Ranjan Pattnaik.

Nearly 35 volunteers joined the relief distribution and management programme. The migrant workers were also being provided masks, sanitization materials including liquid disinfectants. A large number of local volunteers also joined the relief drive and sup-