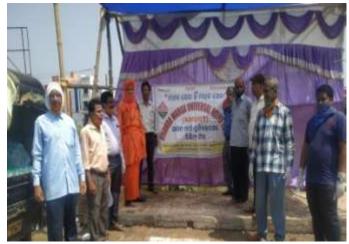

## ଜାତୀୟରାଜପଥରେ ପ୍ରବାସୀଙ୍କୁ ଖାଦ୍ୟବଣ୍ଟନ

ନ୍ୟାନ୍ଧିତା ନ୍ଦ୍ରାହ (ନ୍ୟୁନ୍ତା) ନ୍ୟାଧ୍ୟ ରାଜ୍ୟରେ ଫସିଥିବା ଲୋକେ କାମଧନ୍ଦା ନ ପାଇ ଜାତୀୟ ରାଜପଥ ଦେଇ ଫେରଥବା ପ୍ରବାସୀଙ୍କ ପ୍ରଗତିଶୀଳ ଉତ୍କଳ ସମାଜ, ଆନନ୍ଦମାର ୟନିଭର୍ସାଲ ରିଲିଫ୍ ଟିମ୍ (ଏମାର୍ଟ ଗ୍ଲୋବାଲ), ପ୍ରୋଗ୍ରେସ ଓ ମାର୍ଷାଡ଼ି ମହିଳା ସଂଗଠନ ତରଫରୁ ମଙ୍ଗଳବାର ରନ୍ଧା ଖାଦ୍ୟ ସମେତ ଶୁଖିଲା ଖାଦ୍ୟ ବଣ୍ଟନ କରାଯାଇଥିଲା । ହ୍ୱିତୀୟ ପର୍ଯ୍ୟାୟରେ ଲାଞ୍ଜିପଲ୍ଲି ସନ୍ନିକଟ ଜାତୀୟ ରାଜପଥ ନଂ ୧୬ ଓ ଗୋଳନ୍କରା ପଲିସ ଷ୍ଟେସନରେ ସ୍ଥାନୀୟ ସ୍ୱେଚ୍ଛାସେବୀଙ୍କ ସହଯୋଗରେ ରନ୍ଧା ଖାଦ୍ୟ, ବିସ୍କଟ, ପାଣିବୋଡଲ, ଦହି ସମେଡ ମାୟ, ଯୋଗାଇ ଦିଆଯାଇଥିଲା । ସରକାରଙ୍କ ପକ୍ଷରୁ ଜାତୀୟ ରାଜପଥରେ ପ୍ରବାସୀଙ୍କ ଯାତାୟାତର ବ୍ୟବସ୍ଥା କରାଯାଇଥଲେ ମଧ୍ୟ ବହ ପ୍ରବାସୀ ଚାଲି ଚାଲି ଏବଂ ସାଇକଲରେ ପେରୁଥିବାରୁ ବିଭିନ୍ନ ଅନୁଷ୍ଠାନର ମିଳିତ ସହାୟତାରେ ରିଲିଫ ସହାୟତା ଯୋଗାଇଦିଆଯାଉଛି । ପ୍ରଗତିଶୀଳ ଉକୁଳ ସମାଜର ରାଜ୍ୟ ସମ୍ପାଦକ ତଥା ଆଇନଜୀବୀ ସରୋଜ ରଞ୍ଜାନ ପଟ୍ଟନାଯକ୍ତ, ଆବହକ ମନୋରଞ୍ଜନ ସାବତ, ଡି. କେଶବ ରାଓ, ଗୌରୀ ଶଙ୍କର ମହାନ୍ତି, ପଦୁଚରଣ ଦାସ, ରୁବି ଖେମଣୀ,

ସଂଧୋଜ୍ୟ କେ: ନ୍ୟଟ୍ୟର ଧାତ୍ର, ଧୋତେ। ଧ୍ୱ ପ୍ରଧାନ, କୈଳାସ ମହାରଶା, ସୁରେନ୍ଦ୍ର ରାଉତ, ମୁନା ସାମନ୍ତରାୟ, ପ୍ରକାଶ ଚନ୍ଦ୍ର ପାଣିଗ୍ରାହୀ, ସୁକାନ୍ତ ସାହୁ, ଉମା ନାୟକ, ଆଦିତ୍ୟ ସାହୁ, ସୂର୍ଯ୍ୟ ନାରାୟଣ ବେହେରା, ନିରଞ୍ଜନ ସାବତ, ଆଇନଜୀବୀ ପ୍ରଦୀୟ କୁମାର ମିଶ୍ର, ବଳରାମ ଦାସ, ଉମା ସାବତ ସମେତ ମାର୍କଣ୍ଡେଶର ଯୁବକ ସଂଘ ଓ ସ୍ଥାନୀୟ ଅଞ୍ଚଳର ବହୁ ସ୍ପେଚ୍ଛାସେବୀ, ଆନନ୍ଦ ମାର୍ଗ ଯୁନିର୍ଭସାଲ ରିଲିଫ ଟିମ୍ (ଗ୍ଲୋବାଲ) ର ବହୁ କାର୍ଯ୍ୟକର୍ଭା ଯୋଗ ଦେଇଥିଲେ । ଆଚାର୍ଯ୍ୟ ନିର୍ଭୟାନନ୍ଦ ଖାଦ୍ୟ ବଣ୍ଟନରେ ପ୍ରମୁଖ ଭୂମିକା ତୁଲାଇଥିଲେ ।