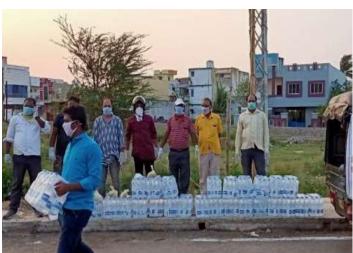

## ଜାତୀୟରାଜପଥରେ ପ୍ରବାସୀଙ୍କୁ ଖାଦ୍ୟବଣ୍ଟନ

ନ୍ୟାନ୍ଧିତା ନ୍ଦ୍ରାହ (ନ୍ୟୁନ୍ତା) ନ୍ୟାଧ୍ୟ ରାଜ୍ୟରେ ଫସିଥିବା ଲୋକେ କାମଧନ୍ଦା ନ ପାଇ ଜାତୀୟ ରାଜପଥ ଦେଇ ଫେରଥବା ପ୍ରବାସୀଙ୍କ ପ୍ରଗତିଶୀଳ ଉତ୍କଳ ସମାଜ, ଆନନ୍ଦମାର ୟନିଭର୍ସାଲ ରିଲିଫ୍ ଟିମ୍ (ଏମାର୍ଟ ଗ୍ଲୋବାଲ), ପ୍ରୋଗ୍ରେସ ଓ ମାର୍ଷାଡ଼ି ମହିଳା ସଂଗଠନ ତରଫରୁ ମଙ୍ଗଳବାର ରନ୍ଧା ଖାଦ୍ୟ ସମେତ ଶୁଖିଲା ଖାଦ୍ୟ ବଣ୍ଟନ କରାଯାଇଥିଲା । ହ୍ୱିତୀୟ ପର୍ଯ୍ୟାୟରେ ଲାଞ୍ଜିପଲ୍ଲି ସନ୍ନିକଟ ଜାତୀୟ ରାଜପଥ ନଂ ୧୬ ଓ ଗୋଳନ୍କରା ପଲିସ ଷ୍ଟେସନରେ ସ୍ଥାନୀୟ ସ୍ୱେଚ୍ଛାସେବୀଙ୍କ ସହଯୋଗରେ ରନ୍ଧା ଖାଦ୍ୟ, ବିସ୍କଟ, ପାଣିବୋଡଲ, ଦହି ସମେଡ ମାୟ, ଯୋଗାଇ ଦିଆଯାଇଥିଲା । ସରକାରଙ୍କ ପକ୍ଷରୁ ଜାତୀୟ ରାଜପଥରେ ପ୍ରବାସୀଙ୍କ ଯାତାୟାତର ବ୍ୟବସ୍ଥା କରାଯାଇଥଲେ ମଧ୍ୟ ବହ ପ୍ରବାସୀ ଚାଲି ଚାଲି ଏବଂ ସାଇକଲରେ ପେରୁଥିବାରୁ ବିଭିନ୍ନ ଅନୁଷ୍ଠାନର ମିଳିତ ସହାୟତାରେ ରିଲିଫ ସହାୟତା ଯୋଗାଇଦିଆଯାଉଛି । ପ୍ରଗତିଶୀଳ ଉକୁଳ ସମାଜର ରାଜ୍ୟ ସମ୍ପାଦକ ତଥା ଆଇନଜୀବୀ ସରୋଜ ରଞ୍ଜାନ ପଟ୍ଟନାଯକ୍ତ, ଆବହକ ମନୋରଞ୍ଜନ ସାବତ, ଡି. କେଶବ ରାଓ, ଗୌରୀ ଶଙ୍କର ମହାନ୍ତି, ପଦୁଚରଣ ଦାସ, ରୁବି ଖେମଣୀ,

### ଉତ୍କଳ ସମାଜର ଖାଦ୍ୟ ବଞ୍ଜନ

ତୁହୁପୁର, ୨୮ ।୫ (ବ୍ୟରେ): ଖରଧିକ ପ୍ରବାସୀ ଖ୍ରମିକକୁ ପୁରତିଶାଳ ଉଚ୍ଚତ ସମଳ, ଆନଦ ମାର୍ଗ ଶୁନିର୍ଜ୍ୱସାଲ୍ ମିଲିଫ୍ ଟିମ୍ (ଏମାର୍ଟ-ଲ୍ଲୋକଲ୍) ପ୍ରେଗ୍ରେସ୍ ଓ ମାରସ୍ୱାଡ଼ି ମହିଳା ଅଙ୍ଗଠନ ସହଯୋଗରେ ରାଜପଥ-୧୬ରେ ଖାବ୍ୟ ବିକଶ କରଯାଇଛି । ସମାହ ରାଜ୍ୟ ସମନ୍ଦ ଅଞ୍ଚରଣ ଉଞ୍ଚନ ପଟମାସଳ, ଆହ୍ରୋକେଟ୍ ପ୍ରବାପ କ୍ରମଣ ମିଶ୍ର, ସୂର୍ଯ୍ୟ ନାରାଉଣ ବେହେରା, ମମତା ଶୈଧିରା, ତି. କେଶକ ରାଖ, ଜଗରୁଥ ନେତନା ସଂକ୍ଷୟେନ୍ ସମ୍ପଦକ ପଦୁକରଣ ବାସ, ମହିଳା ସଙ୍ଗଠନର ତୁହି ଖେମଣା, କେ. ନଟତର ପାରୁ, ସମ୍ପଦିକ ମନ୍ନେରଖନ୍ୟ ସାବତ, କୈଳାସ ମହାରଣା, ଯୋଗେଡ୍ ପୁଧାନ, ଅନକ ଆପଟ, ପୁରାଣ୍ଡ ରାରତ, ସରୋଷ ପାତୁ, ସରୋକ ସାବତ, ସୁଲାକ୍ ସାହୁ, ପୁଲାଶ ଚତ୍ର ପାଣିଗ୍ରାହୀ, ଜମା ନାଉଳ୍ପ, କିରେଡ୍ ମୁନି, ପରିତା ପାୟା, ଗୌରୀ ଖଳର ମହାଳ୍ପ ଯୋଗ ଦେଇଥିଲେ ।