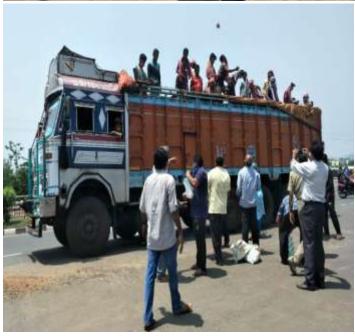

## ଟ୍ରକ୍ରେ ବିପଦସଂକୁଳ ଯାତ୍ରା ଜଗିବାକୁ କେହି ନାହାନ୍ତି

ପ୍ରତିଦିନ ଦୃକ୍ତର ଗୁମିକମାନେ ବିପଦସଂକୁକ ଅବସ୍ଥାରେ ପରକୁ ଫେରୁଉଡ଼ି। ନଖାଇ ନପିଇ ବଡ଼ ଦୁଖନଞ୍ଚରେ ସେମାନେ ଆସୁଛଡ଼ି। ଏହି ଗୁମିକମାନଙ୍କୁ ଜାତୀୟ ଜାନ୍ତପଥ-୧୬ରେ ବିଭିନ୍ନ ଅନୁଷ୍ଠାନ ଜଣଫରୁ ଖାଟ୍ୟ ବଞ୍ଚଳ ଜଣଫରୁ ଖାଟ୍ୟ ବ୍ୟକ୍ତନ ଜଣଯାଉଛି। ଗୁମିକମାନେ ଟାଣ ଖାରାରେ ଖୋଲା ଟ୍ରକ୍ତର ପେଉଳି ଜିତିରେ ଆସୁଛଡ଼ି ତାଙ୍କୁ ଦେଖିରେ ସେ ବେହି ହେଲେ ଅହା କରିବେ। ପାଞ୍ଚରେ ଖାବ୍ୟ ନାହିଁ କି ଖୋଷ ମେଷାଲକୀ ପାଇଁ ଟୋପୀଏ ପାଣି ନାହିଁ। ଭୋଳର ଜ୍ୱାନା ସେମାନଙ୍କୁ ଉଲବଲ କରି ତେଉଛି। ଏଉଳି ଖେକ୍ତରେ ଏମାନଙ୍କୁ ସାହା ହୋଇଛଡ଼ି ବିଭିନ୍ନ ଅନୁଷ୍ଠାନୀ

## ଜାତୀୟରାଜପଥରେ ପ୍ରବାସୀଙ୍କୁ ଖାଦ୍ୟବଣ୍ଟନ

ନ୍ୟାନ୍ଧିତା ନ୍ଦ୍ରାହ (ନ୍ୟୁନ୍ତା) ନ୍ୟାଧ୍ୟ ରାଜ୍ୟରେ ଫସିଥିବା ଲୋକେ କାମଧନ୍ଦା ନ ପାଇ ଜାତୀୟ ରାଜପଥ ଦେଇ ଫେରଥବା ପ୍ରବାସୀଙ୍କ ପ୍ରଗତିଶୀଳ ଉତ୍କଳ ସମାଜ, ଆନନ୍ଦମାର ୟନିଭର୍ସାଲ ରିଲିଫ୍ ଟିମ୍ (ଏମାର୍ଟ ଗ୍ଲୋବାଲ), ପ୍ରୋଗ୍ରେସ ଓ ମାର୍ଷାଡ଼ି ମହିଳା ସଂଗଠନ ତରଫରୁ ମଙ୍ଗଳବାର ରନ୍ଧା ଖାଦ୍ୟ ସମେତ ଶୁଖିଲା ଖାଦ୍ୟ ବଣ୍ଟନ କରାଯାଇଥିଲା । ହ୍ୱିତୀୟ ପର୍ଯ୍ୟାୟରେ ଲାଞ୍ଜିପଲ୍ଲି ସନ୍ନିକଟ ଜାତୀୟ ରାଜପଥ ନଂ ୧୬ ଓ ଗୋଳନ୍କରା ପଲିସ ଷ୍ଟେସନରେ ସ୍ଥାନୀୟ ସ୍ୱେଚ୍ଛାସେବୀଙ୍କ ସହଯୋଗରେ ରନ୍ଧା ଖାଦ୍ୟ, ବିସ୍କଟ, ପାଣିବୋଡଲ, ଦହି ସମେଡ ମାୟ, ଯୋଗାଇ ଦିଆଯାଇଥିଲା । ସରକାରଙ୍କ ପକ୍ଷରୁ ଜାତୀୟ ରାଜପଥରେ ପ୍ରବାସୀଙ୍କ ଯାତାୟାତର ବ୍ୟବସ୍ଥା କରାଯାଇଥଲେ ମଧ୍ୟ ବହ ପ୍ରବାସୀ ଚାଲି ଚାଲି ଏବଂ ସାଇକଲରେ ପେରୁଥିବାରୁ ବିଭିନ୍ନ ଅନୁଷ୍ଠାନର ମିଳିତ ସହାୟତାରେ ରିଲିଫ ସହାୟତା ଯୋଗାଇଦିଆଯାଉଛି । ପ୍ରଗତିଶୀଳ ଉକୁଳ ସମାଜର ରାଜ୍ୟ ସମ୍ପାଦକ ତଥା ଆଇନଜୀବୀ ସରୋଜ ରଞ୍ଜାନ ପଟ୍ଟନାଯକ୍ତ, ଆବହକ ମନୋରଞ୍ଜନ ସାବତ, ଡି. କେଶବ ରାଓ, ଗୌରୀ ଶଙ୍କର ମହାନ୍ତି, ପଦୁଚରଣ ଦାସ, ରୁବି ଖେମଣୀ,