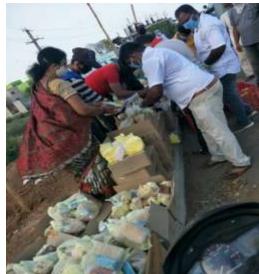

## The Relief Materials distributed by the AMURT-Global / PROGREESS/Pragatishiila Utkal Samaj (Jointly) in following details:-

| Sl.No | Date       | Place                                  | District | Relief<br>Materials<br>provide                        | No. of<br>Victims<br>benefited                    | No. of<br>Volunteers<br>involved |
|-------|------------|----------------------------------------|----------|-------------------------------------------------------|---------------------------------------------------|----------------------------------|
| 1     | 17.05.2020 | Lanjipalli Bye<br>Pass (NH-16),<br>BMC | Ganjam   | Pulia Arnna Biscuits Water Bottle Butter Milk Mixture | 200<br>10 Cartoon<br>180 Pc.<br>250 Pc.<br>120 Kg | 38                               |
| 2     | 18.05.2020 | Lanjipalli Bye<br>Pass (NH-16),<br>BMC | Ganjam   | Pulia Arnna<br>Biscuits                               | 280<br>5 Cartoon                                  | 16                               |

## ଜାତୀୟରାଜପଥରେ ପ୍ରବାସୀଙ୍କୁ ଖାଦ୍ୟବଣ୍ଟନ

ନ୍ୟାନ୍ଧିତା ନ୍ଦ୍ରାହ (ନ୍ୟୁନ୍ତା) ନ୍ୟାଧ୍ୟ ରାଜ୍ୟରେ ଫସିଥିବା ଲୋକେ କାମଧନ୍ଦା ନ ପାଇ ଜାତୀୟ ରାଜପଥ ଦେଇ ଫେରଥବା ପ୍ରବାସୀଙ୍କ ପ୍ରଗତିଶୀଳ ଉତ୍କଳ ସମାଜ, ଆନନ୍ଦମାର ୟନିଭର୍ସାଲ ରିଲିଫ୍ ଟିମ୍ (ଏମାର୍ଟ ଗ୍ଲୋବାଲ), ପ୍ରୋଗ୍ରେସ ଓ ମାର୍ଷାଡ଼ି ମହିଳା ସଂଗଠନ ତରଫରୁ ମଙ୍ଗଳବାର ରନ୍ଧା ଖାଦ୍ୟ ସମେତ ଶୁଖିଲା ଖାଦ୍ୟ ବଣ୍ଟନ କରାଯାଇଥିଲା । ହ୍ୱିତୀୟ ପର୍ଯ୍ୟାୟରେ ଲାଞ୍ଜିପଲ୍ଲି ସନ୍ନିକଟ ଜାତୀୟ ରାଜପଥ ନଂ ୧୬ ଓ ଗୋଳନ୍କରା ପଲିସ ଷ୍ଟେସନରେ ସ୍ଥାନୀୟ ସ୍ୱେଚ୍ଛାସେବୀଙ୍କ ସହଯୋଗରେ ରନ୍ଧା ଖାଦ୍ୟ, ବିସ୍କଟ, ପାଣିବୋଡଲ, ଦହି ସମେଡ ମାୟ, ଯୋଗାଇ ଦିଆଯାଇଥିଲା । ସରକାରଙ୍କ ପକ୍ଷରୁ ଜାତୀୟ ରାଜପଥରେ ପ୍ରବାସୀଙ୍କ ଯାତାୟାତର ବ୍ୟବସ୍ଥା କରାଯାଇଥଲେ ମଧ୍ୟ ବହ ପ୍ରବାସୀ ଚାଲି ଚାଲି ଏବଂ ସାଇକଲରେ ପେରୁଥିବାରୁ ବିଭିନ୍ନ ଅନୁଷ୍ଠାନର ମିଳିତ ସହାୟତାରେ ରିଲିଫ ସହାୟତା ଯୋଗାଇଦିଆଯାଉଛି । ପ୍ରଗତିଶୀଳ ଉକୁଳ ସମାଜର ରାଜ୍ୟ ସମ୍ପାଦକ ତଥା ଆଇନଜୀବୀ ସରୋଜ ରଞ୍ଜାନ ପଟ୍ଟନାଯକ୍ତ, ଆବହକ ମନୋରଞ୍ଜନ ସାବତ, ଡି. କେଶବ ରାଓ, ଗୌରୀ ଶଙ୍କର ମହାନ୍ତି, ପଦୁଚରଣ ଦାସ, ରୁବି ଖେମଣୀ,