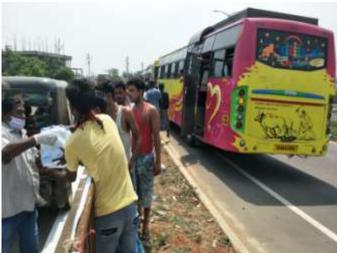

**Beside Golanthara Police Station** 

Transport service facilitate by the volunteers

Volunteers

Guidence -- Provide Transport facilitate for Migrant Labourers (NH-16)

At- Lanjipalli BYE Pass (NH-16)

**Arrangement of Transport facilities** 

### Distribute food, masks, provide transport

PNS BRAHMAPUR

The AMURT-GLOBAL in cooperation with the Pragatishila Utkal Samaj and Progress jointly distributed relief materials to hundreds of migrant workers on their way to home at NH-16 here.

ported with conveyance/transport facilities to those migrant workers having small children and pregnant women, sources

Among others, State secretary of Prgatishilla Utkal SamajSaroj Ranjan Pattnaik, district president PK Mishra and convenor Manoranjan Sabat were present.