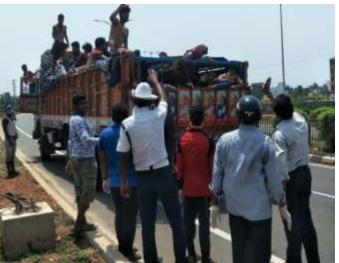

**Beside Golanthara Police Station** 

Transport service facilitate by the volunteers

Volunteers

Guidence -- Provide Transport facilitate for Migrant Labourers (NH-16)

At- Lanjipalli BYE Pass (NH-16)

**Arrangement of Transport facilities** 

## ଟ୍ରକ୍ରେ ବିପଦସଂକୁଳ ଯାତ୍ରା ଜଗିବାକୁ କେହି ନାହାନ୍ତି

ପ୍ରତିଦିନ ଦୃକ୍ତର ଗୁମିକମାନେ ବିପଦସଂକୁକ ଅବସ୍ଥାରେ ପରକୁ ଫେରୁଉଡ଼ି। ନଖାଇ ନପିଇ ବଡ଼ ଦୁଖନଞ୍ଚରେ ସେମାନେ ଆସୁଛଡ଼ି। ଏହି ଗୁମିକମାନଙ୍କୁ ଜାତୀୟ ଜାନ୍ତପଥ-୧୬ରେ ବିଭିନ୍ନ ଅନୁଷ୍ଠାନ ଜଣଫରୁ ଖାଟ୍ୟ ବଞ୍ଚଳ ଜଣଫରୁ ଖାଟ୍ୟ ବ୍ୟକ୍ତନ ଜଣଯାଉଛି। ଗୁମିକମାନେ ଟାଣ ଖାରାରେ ଖୋଲା ଟ୍ରକ୍ତର ପେଉଳି ଜିତିରେ ଆସୁଛଡ଼ି ତାଙ୍କୁ ଦେଖିରେ ସେ ବେହି ହେଲେ ଅହା କରିବେ। ପାଞ୍ଚରେ ଖାବ୍ୟ ନାହିଁ କି ଖୋଷ ମେଷାଲକୀ ପାଇଁ ଟୋପୀଏ ପାଣି ନାହିଁ। ଭୋଳର ଜ୍ୱାନା ସେମାନଙ୍କୁ ଉଲବଲ କରି ତେଉଛି। ଏଉଳି ଖେକ୍ତରେ ଏମାନଙ୍କୁ ସାହା ହୋଇଛଡ଼ି ବିଭିନ୍ନ ଅନୁଷ୍ଠାନୀ