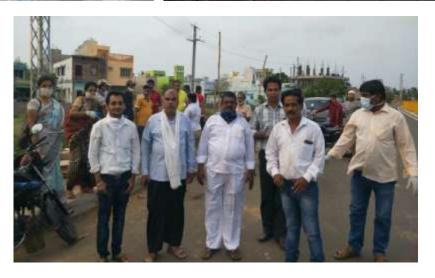

-----------------------------------|--------------------------|----|
| 11 | 25.05.2020 | Haladiapadar                           | Ganjam | Bread/Biscuit                                       | 450                      | 11 |
| 12 | 28.05.2020 | Lanjipalli Bye<br>Pass (NH-16),<br>BMC | Ganjam | TATA Glucose<br>Drink<br>Bread<br>Biscuit<br>Banana | 500<br>550<br>500<br>500 | 22 |









**Beside Golanthara Police Station** 

















Transport service facilitate by the volunteers





















Volunteers



Guidence -- Provide Transport facilitate for Migrant Labourers (NH-16)



















At- Lanjipalli BYE Pass (NH-16)



**Arrangement of Transport facilities** 













































Relief Service Provided at NH-16 on Night 9 'clock















କ୍ରଲେଖର ସେମନର ୧୮ ମେ ୨୦୨୦ ବ୍ୟୁ ଅନ ୧୬ ପୃଖ୍ୟ ମହା ୨ ସହା

PRINTED AT BHUBANESWAR BALASORE LEYPORE BARGARH



# ଲାଞ୍ଜିପଲ୍ଲୀ ବାଇପାସ୍ରେ ପ୍ରବାସୀ ଓଡ଼ିଆଙ୍କୁ ଖାଦ୍ୟ ବଣ୍ଟନ

SAMBAD

ବ୍ରହ୍ମପୁର, ୧୭/୫ (ଇମିସ): ବିଭିନ୍ନ ରାଜ୍ୟରୁ ଘରକୁ ଫେରୁଥିବା ପ୍ରବାସୀ ଓଡ଼ିଆଙ୍କୁ ରାଜ୍ୟ ସରକାର ସହାୟତାର ହାଡ ବଢ଼ାଇଛନ୍ତି। ବିଭିନ୍ନ ସଙ୍ଗଠନ ତରଫରୁ ମଧ୍ୟ ସେମାନଙ୍କୁ ଖାଦ୍ୟ ପାନୀୟ ପୋଗାଇ ବିଆଯାଉଛି। ଆଜି ପ୍ରଗତିଶୀକ ଉତ୍କଳ ସମାଜ, ୟୁନିଭର୍ସାଲ୍ ରିଲିଫ୍ ଟିମ୍, ପ୍ରୋଗ୍ରେସ୍ ଓ ମାରଓଡ଼ି ମହିଳା ସଂଗଠନର



ମିଳିତ ଆନୁକୂଲ୍ୟରେ ଲାଞ୍ଜିପଲ୍ଲୀ ବାଇପାସ୍ରେ ଶତାଧିକ ପ୍ରବାସୀ ଓଡ଼ିଆଙ୍କୁ ଖାଦ୍ୟ ବଣ୍ଟା ଯାଇଥିଲା। ଆଗାମୀ ଦିନରେ ମଧ୍ୟ ଏଭଳି ପ୍ରବାସୀ ଶୁମିକଙ୍କୁ ଖାଦ୍ୟ ପ୍ରଦାନ କରାଯିବ ବୋଲି ସୂଚନା ଦିଆଯାଇଛି। ସମାଜର ରାଜ୍ୟ ସମ୍ପାଦକ ତଥା ଆଇନକୀବୀ ସରୋଜ ରଂଜନ ପଟ୍ଟନାୟକ, ଆଇନକୀବୀ ପ୍ରଦୀପ୍ତ କୁମାର ମିଶ୍ର, ସୂର୍ଯ୍ୟନାରାୟଣ ବେହେରା, ମମତା ଚୌଧୁରୀ, ଡି. କେଶବ ରାଓ, ପଦ୍ମତରଣ ଦାସ, ରୁବି ଖେମାନୀ, କେ. ନଟବର ପାତ୍ର ପ୍ରମୁଖ ପରିଚାଳନା କରିଥିଲେ।



www