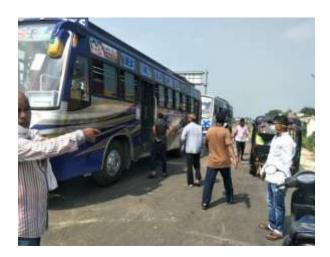

**Beside Golanthara Police Station** 

Transport service facilitate by the volunteers

Volunteers

Guidence -- Provide Transport facilitate for Migrant Labourers (NH-16)

At- Lanjipalli BYE Pass (NH-16)

**Arrangement of Transport facilities** 

### Distribute food, masks, provide transport

PNS BRAHMAPUR

The AMURT-GLOBAL in cooperation with the Pragatishila Utkal Samaj and Progress jointly distributed relief materials to hundreds of migrant workers on their way to home at NH-16 here.

ported with conveyance/transport facilities to those migrant workers having small children and pregnant women, sources

Among others, State secretary of Prgatishilla Utkal SamajSaroj Ranjan Pattnaik, district president PK Mishra and convenor Manoranjan Sabat were present.