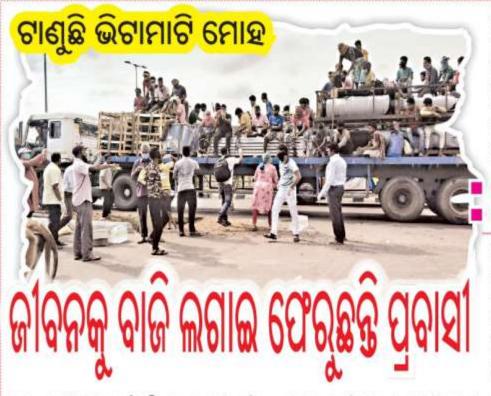

# ଲାଞ୍ଜିପଲ୍ଲୀ ବାଇପାସ୍ରେ ପ୍ରବାସୀ ଓଡ଼ିଆଙ୍କୁ ଖାଦ୍ୟ ବଣ୍ଟନ

SAMBAD

ବ୍ରହ୍ମପୁର, ୧୭/୫ (ଇମିସ): ବିଭିନ୍ନ ରାଜ୍ୟରୁ ଘରକୁ ଫେରୁଥିବା ପ୍ରବାସୀ ଓଡ଼ିଆଙ୍କୁ ରାଜ୍ୟ ସରକାର ସହାୟତାର ହାଡ ବଢ଼ାଇଛନ୍ତି। ବିଭିନ୍ନ ସଙ୍ଗଠନ ତରଫରୁ ମଧ୍ୟ ସେମାନଙ୍କୁ ଖାଦ୍ୟ ପାନୀୟ ପୋଗାଇ ବିଆଯାଉଛି। ଆଜି ପ୍ରଗତିଶୀକ ଉତ୍କଳ ସମାଜ, ୟୁନିଭର୍ସାଲ୍ ରିଲିଫ୍ ଟିମ୍, ପ୍ରୋଗ୍ରେସ୍ ଓ ମାରଓଡ଼ି ମହିଳା ସଂଗଠନର

ମିଳିତ ଆନୁକୂଲ୍ୟରେ ଲାଞ୍ଜିପଲ୍ଲୀ ବାଇପାସ୍ରେ ଶତାଧିକ ପ୍ରବାସୀ ଓଡ଼ିଆଙ୍କୁ ଖାଦ୍ୟ ବଣ୍ଟା ଯାଇଥିଲା। ଆଗାମୀ ଦିନରେ ମଧ୍ୟ ଏଭଳି ପ୍ରବାସୀ ଶୁମିକଙ୍କୁ ଖାଦ୍ୟ ପ୍ରଦାନ କରାଯିବ ବୋଲି ସୂଚନା ଦିଆଯାଇଛି। ସମାଜର ରାଜ୍ୟ ସମ୍ପାଦକ ତଥା ଆଇନକୀବୀ ସରୋଜ ରଂଜନ ପଟ୍ଟନାୟକ, ଆଇନକୀବୀ ପ୍ରଦୀପ୍ତ କୁମାର ମିଶ୍ର, ସୂର୍ଯ୍ୟନାରାୟଣ ବେହେରା, ମମତା ଚୌଧୁରୀ, ଡି. କେଶବ ରାଓ, ପଦ୍ମତରଣ ଦାସ, ରୁବି ଖେମାନୀ, କେ. ନଟବର ପାତ୍ର ପ୍ରମୁଖ ପରିଚାଳନା କରିଥିଲେ।

## ମହାନଗର

ବ୍ରହୁପୂର, ୧୮/୫ (ଉମିସ)। ପରିବାରର ଦୁର୍ବକ ଅଧିକ ସିଚିତ୍ର ନେଇ ବିଜା ପାରିଥିଲା। କିଛି ରୋଜଗାର ଅଶ୍ୟାରେ ଖେଷରେ ପରିବାରକୁ ଛାଡ଼ି ଅନ୍ୟ ରାଜ୍ୟକୁ ଅଞ୍ଚଳିରେ କିଛି ଅର୍ଥ ନାପାର୍ଜନ କରି ପରକୁ ଫେରିକେ ନୋଲି ଅଶ୍ୟା କରିଥିଲେ। ହେଲେ କରୋନା ସବୁ କିଛି ଧୁକ୍ତିସନ କରି ଦେଲା। କରୋନା ପୋର୍ଗୁ ନାରି ହୋଇଥିବା କନ୍ତାରାନ୍ ରୋଚଚାର ଛଡ଼ାକ ନେଲା। ପରିସ୍ଥିତି ଏମିଡି ହେଲା ଯେ ତି' ଓଡ଼ି ଖାଇବାକୁ ମଧ୍ୟା ମିଳିକା ନାହିଁ। ଗାଁରେ ଏକୁଡିଅ ଥିବା ପରିବାରବରଙ୍ଗ ବିଜା ବକ୍ଷିକା ବେଳେ ଜିଙ୍ଗାମ୍ୟତିର ମୋହ ପରକୁ ଫେରିବା ପାଇଁ ବାଧ୍ୟ କରା। ଶେଷରେ ଏବେ ହଳାର ହଳାର ପ୍ରତୀସୀ ଓଡ଼ିଆ ନିଳ ନିକର ପରକୁ ଫେରୁଛଛି। ପୁଡିଡିନ ଅନ୍ତପତ୍ର ବସ୍, ତୃକ୍ତେ ଲୋକେ ଓଡ଼ିଶା-ଅନ୍ତ ସମାଇ ବିଚିଟୋଲା ବେଲ ଅସୁହନ୍ତି। ପୁଣି ଜିଛି ଲୋକ ନିରୁପାୟ ହୋଇ ଡାଲିବାଲି ଫେରୁଛଛି। ଜାବନକୁ ବାଳି ଲଗାଇ ତୃକ୍ତେ ବିପଦସଂକୂଳ ପାନ୍ତା କରିବାକୁ ମଧ୍ୟ ପଥାର ନାହାଳ୍କି ପ୍ରକାସୀ ଅନି ଲାଞ୍ଜିପଲ୍ଲୀ ବାଲପାସ୍ଟରେ ଦେଖିବାକୁ ମିଳିଥିଲା ଏକଳି ଏକ ଦୁଖ୍ୟା ଏକ ୧୪ଟକିଆ ତୁକ୍ତର ଚିକିନ୍ନ ପ୍ରକାର ସମସ୍ତୀ ଲୋଡ୍

ଖେଉଥିବା ବେଳେ ନା' ଉପରେ ବସି ପ୍ରବାସୀ ଶ୍ରମିକ ପେପୁଥିବା ବେଖିବାକୁ ମିନିଥିଲା। ଅତ୍ୟକ୍ତ ବିପଦସଂକୃକ ଅବସ୍ଥାରେ ସେମାରେ ଫେପୁଥିବା ବେଳେ ସେମାନଙ୍କୁ ଜଗିବାକୁ ବେଳି ନାମାହି। ଗିରିସୋଲାରେ ପ୍ରଖାସନ ଓ ପୂରିସ ଜଗି ରହିଥିବା ବେଳେ ଏଉଳି ଯାନ୍ତାକୁ ଉଉଚ୍ଚି ଅନୁମନ୍ତି ପ୍ରଦାନ କରାଯାଉଛି ତାହା ସମନ୍ତଙ୍କୁ ଆଷ୍ଟର୍ଯ୍ୟ ଇମିଣି।

## ଟ୍ରକ୍ରେ ବିପଦସଂକୁଳ ଯାତ୍ରା ଜଗିବାକୁ କେହି ନାହାନ୍ତି

ପ୍ରତିଦିନ ଦୃକ୍ତର ଗୁମିକମାନେ ବିପଦସଂକୁକ ଅବସ୍ଥାରେ ପରକୁ ଫେରୁଉଡ଼ି। ନଖାଇ ନପିଇ ବଡ଼ ଦୁଖନଞ୍ଚରେ ସେମାନେ ଆସୁଛଡ଼ି। ଏହି ଗୁମିକମାନଙ୍କୁ ଜାତୀୟ ଜାନ୍ତପଥ-୧୬ରେ ବିଭିନ୍ନ ଅନୁଷ୍ଠାନ ଜଣଫରୁ ଖାଟ୍ୟ ବଞ୍ଚଳ ଜଣଫରୁ ଖାଟ୍ୟ ବ୍ୟକ୍ତନ ଜଣଯାଉଛି। ଗୁମିକମାନେ ଟାଣ ଖାରାରେ ଖୋଲା ଟ୍ରକ୍ତର ପେଉଳି ଜିତିରେ ଆସୁଛଡ଼ି ତାଙ୍କୁ ଦେଖିରେ ସେ ବେହି ହେଲେ ଅହା କରିବେ। ପାଞ୍ଚରେ ଖାବ୍ୟ ନାହିଁ କି ଖୋଷ ମେଷାଲକୀ ପାଇଁ ଟୋପୀଏ ପାଣି ନାହିଁ। ଭୋଳର ଜ୍ୱାନା ସେମାନଙ୍କୁ ଉଲବଲ କରି ତେଉଛି। ଏଉଳି ଖେକ୍ତରେ ଏମାନଙ୍କୁ ସାହା ହୋଇଛଡ଼ି ବିଭିନ୍ନ ଅନୁଷ୍ଠାନୀ

### Distribute food, masks, provide transport

PNS BRAHMAPUR

The AMURT-GLOBAL in cooperation with the Pragatishila Utkal Samaj and Progress jointly distributed relief materials to hundreds of migrant workers on their way to home at NH-16 here.

The materials include cooked food packets, dry food packets, water bottles, butter milks, masks, biscuits, and homoeopath medicines to hundreds of such migrant workers at NH-16 near on the Lanjipalli bypass road.