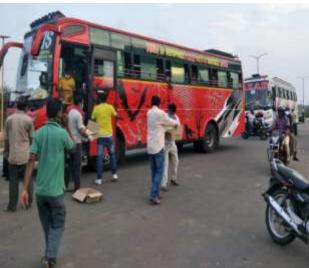

### Distribute food, masks, provide transport

PNS BRAHMAPUR

The AMURT-GLOBAL in cooperation with the Pragatishila Utkal Samaj and Progress jointly distributed relief materials to hundreds of migrant workers on their way to home at NH-16 here.

The materials include cooked food packets, dry food packets, water bottles, butter milks, masks, biscuits, and homoeopath medicines to hundreds of such migrant workers at NH-16 near on the Lanjipalli bypass road.

While distributing relief and food materials, the volunteers of these social organisations have also conducted awareness programmes about Corona virus to sensitise the migrant workers about their role and responsibilities to combat Covid-19 pandemic along with undertaking an