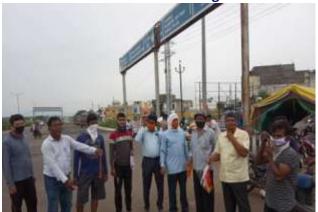

array of preventive measures, said Ranjan Pattnaik.

Nearly 35 volunteers joined the relief distribution and management programme. The migrant workers were also being provided masks, sanitization materials including liquid disinfectants. A large number of local volunteers also joined the relief drive and sup-

ported with conveyance/transport facilities to those migrant workers having small children and pregnant women, sources

Among others, State secretary of Prgatishilla Utkal SamajSaroj Ranjan Pattnaik, district president PK Mishra and convenor Manoranjan Sabat were present.