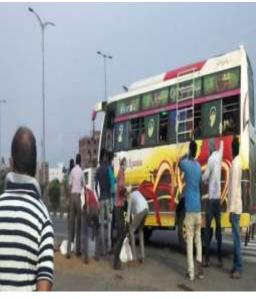

# Ganjam outfits come to migrants' rescue

### Distribute food, masks, provide transport

PNS BRAHMAPUR

The AMURT-GLOBAL in cooperation with the Pragatishila Utkal Samaj and Progress jointly distributed relief materials to hundreds of migrant workers on their way to home at NH-16 here.

The materials include cooked food packets, dry food packets, water bottles, butter milks, masks, biscuits, and homoeopath medicines to hundreds of such migrant workers at NH-16 near on the Lanjipalli bypass road.