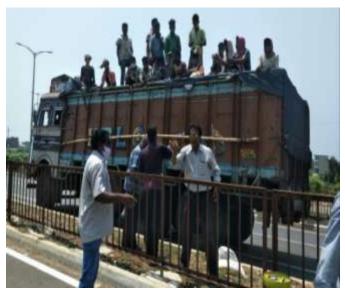

## ଟ୍ରକ୍ରେ ବିପଦସଂକୁଳ ଯାତ୍ରା ଜଗିବାକୁ କେହି ନାହାନ୍ତି

ପ୍ରତିଦିନ ଦୃକ୍ତର ଗୁମିକମାନେ ବିପଦସଂକୁକ ଅବସ୍ଥାରେ ପରକୁ ଫେରୁଉଡ଼ି। ନଖାଇ ନପିଇ ବଡ଼ ଦୁଖନଞ୍ଚରେ ସେମାନେ ଆସୁଛଡ଼ି। ଏହି ଗୁମିକମାନଙ୍କୁ ଜାତୀୟ ଜାନ୍ତପଥ-୧୬ରେ ବିଭିନ୍ନ ଅନୁଷ୍ଠାନ ଜଣଫରୁ ଖାଟ୍ୟ ବଞ୍ଚଳ ଜଣଫରୁ ଖାଟ୍ୟ ବ୍ୟକ୍ତନ ଜଣଯାଉଛି। ଗୁମିକମାନେ ଟାଣ ଖାରାରେ ଖୋଲା ଟ୍ରକ୍ତର ପେଉଳି ଜିତିରେ ଆସୁଛଡ଼ି ତାଙ୍କୁ ଦେଖିରେ ସେ ବେହି ହେଲେ ଅହା କରିବେ। ପାଞ୍ଚରେ ଖାବ୍ୟ ନାହିଁ କି ଖୋଷ ମେଷାଲକୀ ପାଇଁ ଟୋପୀଏ ପାଣି ନାହିଁ। ଭୋଳର ଜ୍ୱାନା ସେମାନଙ୍କୁ ଉଲବଲ କରି ତେଉଛି। ଏଉଳି ଖେକ୍ତରେ ଏମାନଙ୍କୁ ସାହା ହୋଇଛଡ଼ି ବିଭିନ୍ନ ଅନୁଷ୍ଠାନୀ

## ଜାତୀୟରାଜପଥରେ ପ୍ରବାସୀଙ୍କୁ ଖାଦ୍ୟବଣ୍ଟନ

ନ୍ୟାନ୍ଧିତା ନ୍ଦ୍ରାହ (ନ୍ୟୁନ୍ତା) ନ୍ୟାଧ୍ୟ ରାଜ୍ୟରେ ଫସିଥିବା ଲୋକେ କାମଧନ୍ଦା ନ ପାଇ ଜାତୀୟ ରାଜପଥ ଦେଇ ଫେରଥବା ପ୍ରବାସୀଙ୍କ ପ୍ରଗତିଶୀଳ ଉତ୍କଳ ସମାଜ, ଆନନ୍ଦମାର ୟନିଭର୍ସାଲ ରିଲିଫ୍ ଟିମ୍ (ଏମାର୍ଟ ଗ୍ଲୋବାଲ), ପ୍ରୋଗ୍ରେସ ଓ ମାର୍ଷାଡ଼ି ମହିଳା ସଂଗଠନ ତରଫରୁ ମଙ୍ଗଳବାର ରନ୍ଧା ଖାଦ୍ୟ ସମେତ ଶୁଖିଲା ଖାଦ୍ୟ ବଣ୍ଟନ କରାଯାଇଥିଲା । ହ୍ୱିତୀୟ ପର୍ଯ୍ୟାୟରେ ଲାଞ୍ଜିପଲ୍ଲି ସନ୍ନିକଟ ଜାତୀୟ ରାଜପଥ ନଂ ୧୬ ଓ ଗୋଳନ୍କରା ପଲିସ ଷ୍ଟେସନରେ ସ୍ଥାନୀୟ ସ୍ୱେଚ୍ଛାସେବୀଙ୍କ ସହଯୋଗରେ ରନ୍ଧା ଖାଦ୍ୟ, ବିସ୍କଟ, ପାଣିବୋଡଲ, ଦହି ସମେଡ ମାୟ, ଯୋଗାଇ ଦିଆଯାଇଥିଲା । ସରକାରଙ୍କ ପକ୍ଷରୁ ଜାତୀୟ ରାଜପଥରେ ପ୍ରବାସୀଙ୍କ ଯାତାୟାତର ବ୍ୟବସ୍ଥା କରାଯାଇଥଲେ ମଧ୍ୟ ବହ ପ୍ରବାସୀ ଚାଲି ଚାଲି ଏବଂ ସାଇକଲରେ ପେରୁଥିବାରୁ ବିଭିନ୍ନ ଅନୁଷ୍ଠାନର ମିଳିତ ସହାୟତାରେ ରିଲିଫ ସହାୟତା ଯୋଗାଇଦିଆଯାଉଛି । ପ୍ରଗତିଶୀଳ ଉକୁଳ ସମାଜର ରାଜ୍ୟ ସମ୍ପାଦକ ତଥା ଆଇନଜୀବୀ ସରୋଜ ରଞ୍ଜାନ ପଟ୍ଟନାଯକ୍ତ, ଆବହକ ମନୋରଞ୍ଜନ ସାବତ, ଡି. କେଶବ ରାଓ, ଗୌରୀ ଶଙ୍କର ମହାନ୍ତି, ପଦୁଚରଣ ଦାସ, ରୁବି ଖେମଣୀ,