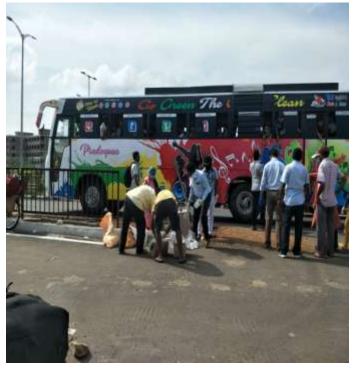

ଲକ୍ତାଉତ୍ ଯୋଗୁଁ ବିଭିନ୍ନ ରାଜ୍ୟରେ ଫସି ଉହିଥିବା ଖୁମିକଙ୍କୁ ଫେରାଲ ଆଣିବା ପାଇଁ ସରକାର ବୃତନ୍ତ ବ୍ୟବସ୍ଥା କରିଛନ୍ତି । ପୂର୍ବରୁ ହଳାର ହଳାର ଲୋକ ବସରେ ସରକୁ ଫେରିଥିବା ବେଳେ ଏବେ ପୂର୍ବତିନ ବିଭିନ୍ନ ରାଜ୍ୟର ଓଡ଼ିଶାକୁ ଶ୍ରମିକ ଟ୍ରେନ୍ ଅସ୍ତୁଞ୍ଜି । ଆବୃର୍ଦ୍ଧି କଳାର ହଳାର ଲୋକେ ଅଣ୍ଡୁ, ସୁରତ, ହାଉତ୍ୱାବୀତ, ବାଙ୍ଗାକୁରୁ, ଚେତ୍ନାଭ ଭଳି ଅଞ୍ଚଳରେ ଫସି ଗହିଛନ୍ତି । ସର୍ଜ୍ଧ ସେମାନେ ଜୌଣସି ପ୍ରକାର ପୂର୍ବଥା ନସାଇ ଶେଥରେ ବିଭିନ୍ନ ଟୁକ୍ତର ଫେରିଥିବା ଗତ କିଛିଦିନ ଡଳେ ଯାଜମହେତ୍ରୀରୁ ଟୁକ୍ତର ଓଡ଼ିଶା ଫେରୁଥିବା ଜଣେ ଶ୍ରମିକ ଜଗନ୍ନାଥସ୍ୱର ନିକ୍ଟରେ ଅସ୍ତୁଷ୍ଠ ନୋକ ପଡ଼ିଥିଲେ । ଡାଙ୍କୁ ଗୁରୁଡର ଅବସ୍ଥାରେ ବଡ଼ ଡାଲ୍ଲରଖାନୀରେ ଭଲି କରାଯାଇଥିଲା । ହେଲେ ଡାଲ୍ଲର ଡାଙ୍କୁ ମୃତ୍ ସେଥିଲା । ଏକଳି