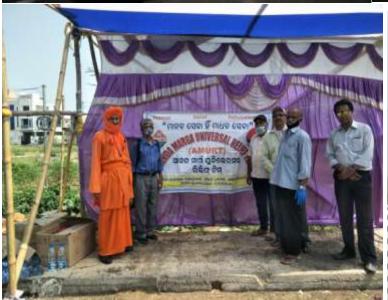

To The Chief of District Covid Cell-19 <u>Chatrapur</u>, (Ganjam) Dt-3<sup>rd</sup> June, 2020.

We have partner to involve whole timer social workers of Ananda Marga Universal Relief Team-Global (AMURT-Global) an United Nations Accord Organization having operation covered over 183 countries in the World Since its inception in 1965 to help meet the needs of the affected population after disaster and with cooperation of local based organization (PROGREESS) rendering service in the field of Rescue / Relief and Rehabilitation. Since last 21 years involved in Odisha, I got an International Award at the time of Super Cyclone in Odisha, Due to our dedicated and commendable service towards performances of carcass's disposal over more than 1200 cases were disposed in the critical juncture. We had been always doing sacrifice service provided for victims in Man-made and Natural- made calamities, to create a network that can meet disaster and development needs almost anywhere in the world with our supporters, so we need your active supports to develop all round post-disaster and long- term development like Sustainable Development and diversified community services programme for the benevolent of the societies. We have dedicative disaster volunteer's team with support of AMURT-Global and PROGREESS. We feel that we can play a useful role in helping vulnerable communities break the cycle of poverty and gain greater control over their lives.

It's for your kind information.

With regards Yours in the service of Humanity

Saroj Ranjan Patnaik

Regional Coordinator of the AMURT-Global & Secretary of PROGREESS

9437261829

Sarojrn4@gmail.com Progreess1@gmail.com