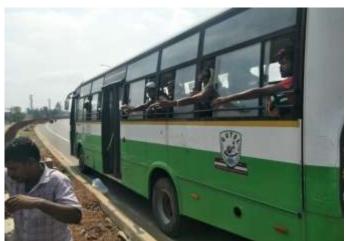

### Distribute food, masks, provide transport

PNS BRAHMAPUR

The AMURT-GLOBAL in cooperation with the Pragatishila Utkal Samaj and Progress jointly distributed relief materials to hundreds of migrant workers on their way to home at NH-16 here.

The materials include cooked food packets, dry food packets, water bottles, butter milks, masks, biscuits, and homoeopath medicines to hundreds of such migrant workers at NH-16 near on the Lanjipalli bypass road.

While distributing relief and food materials, the volunteers of these social organisations have also conducted awareness programmes about Corona virus to sensitise the migrant workers about their role and responsibilities to combat Covid-19 pandemic along with undertaking an