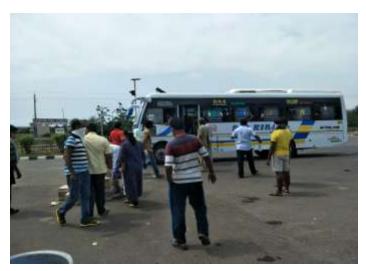

### Distribute food, masks, provide transport

PNS BRAHMAPUR

The AMURT-GLOBAL in cooperation with the Pragatishila Utkal Samaj and Progress jointly distributed relief materials to hundreds of migrant workers on their way to home at NH-16 here.

The materials include cooked food packets, dry food packets, water bottles, butter milks, masks, biscuits, and homoeopath medicines to hundreds of such migrant workers at NH-16 near on the Lanjipalli bypass road.

While distributing relief and food materials, the volunteers of these social organisations have also conducted awareness programmes about Corona virus to sensitise the migrant workers about their role and responsibilities to combat Covid-19 pandemic along with undertaking an