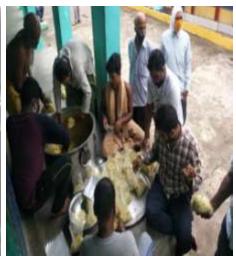

**Beside Golanthara Police Station** 

Transport service facilitate by the volunteers

Volunteers

Guidence -- Provide Transport facilitate for Migrant Labourers (NH-16)

At- Lanjipalli BYE Pass (NH-16)

**Arrangement of Transport facilities** 

## ଜାତୀୟରାଜପଥରେ ପ୍ରବାସୀଙ୍କୁ ଖାଦ୍ୟବଣ୍ଟନ

ନ୍ୟାନ୍ଧିତା ନ୍ଦ୍ରାହ (ନ୍ୟୁନ୍ତା) ନ୍ୟାଧ୍ୟ ରାଜ୍ୟରେ ଫସିଥିବା ଲୋକେ କାମଧନ୍ଦା ନ ପାଇ ଜାତୀୟ ରାଜପଥ ଦେଇ ଫେରଥବା ପ୍ରବାସୀଙ୍କ ପ୍ରଗତିଶୀଳ ଉତ୍କଳ ସମାଜ, ଆନନ୍ଦମାର ୟନିଭର୍ସାଲ ରିଲିଫ୍ ଟିମ୍ (ଏମାର୍ଟ ଗ୍ଲୋବାଲ), ପ୍ରୋଗ୍ରେସ ଓ ମାର୍ଷାଡ଼ି ମହିଳା ସଂଗଠନ ତରଫରୁ ମଙ୍ଗଳବାର ରନ୍ଧା ଖାଦ୍ୟ ସମେତ ଶୁଖିଲା ଖାଦ୍ୟ ବଣ୍ଟନ କରାଯାଇଥିଲା । ହ୍ୱିତୀୟ ପର୍ଯ୍ୟାୟରେ ଲାଞ୍ଜିପଲ୍ଲି ସନ୍ନିକଟ ଜାତୀୟ ରାଜପଥ ନଂ ୧୬ ଓ ଗୋଳନ୍କରା ପଲିସ ଷ୍ଟେସନରେ ସ୍ଥାନୀୟ ସ୍ୱେଚ୍ଛାସେବୀଙ୍କ ସହଯୋଗରେ ରନ୍ଧା ଖାଦ୍ୟ, ବିସ୍କଟ, ପାଣିବୋଡଲ, ଦହି ସମେଡ ମାୟ, ଯୋଗାଇ ଦିଆଯାଇଥିଲା । ସରକାରଙ୍କ ପକ୍ଷରୁ ଜାତୀୟ ରାଜପଥରେ ପ୍ରବାସୀଙ୍କ ଯାତାୟାତର ବ୍ୟବସ୍ଥା କରାଯାଇଥଲେ ମଧ୍ୟ ବହ ପ୍ରବାସୀ ଚାଲି ଚାଲି ଏବଂ ସାଇକଲରେ ପେରୁଥିବାରୁ ବିଭିନ୍ନ ଅନୁଷ୍ଠାନର ମିଳିତ ସହାୟତାରେ ରିଲିଫ ସହାୟତା ଯୋଗାଇଦିଆଯାଉଛି । ପ୍ରଗତିଶୀଳ ଉକୁଳ ସମାଜର ରାଜ୍ୟ ସମ୍ପାଦକ ତଥା ଆଇନଜୀବୀ ସରୋଜ ରଞ୍ଜାନ ପଟ୍ଟନାଯକ୍ତ, ଆବହକ ମନୋରଞ୍ଜନ ସାବତ, ଡି. କେଶବ ରାଓ, ଗୌରୀ ଶଙ୍କର ମହାନ୍ତି, ପଦୁଚରଣ ଦାସ, ରୁବି ଖେମଣୀ,