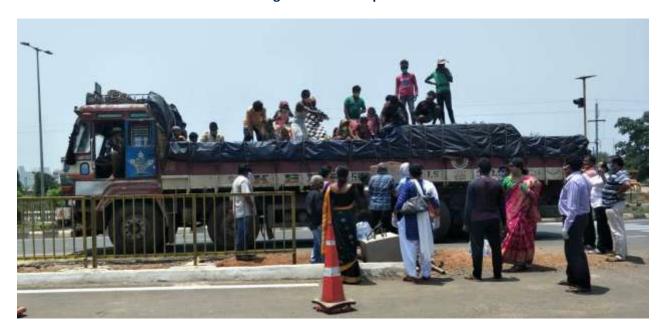

## ଟ୍ରକ୍ରେ ବିପଦସଂକୁଳ ଯାତ୍ରା ଜଗିବାକୁ କେହି ନାହାନ୍ତି

ପ୍ରତିଦିନ ଦୃକ୍ତର ଗୁମିକମାନେ ବିପଦସଂକୁକ ଅବସ୍ଥାରେ ପରକୁ ଫେରୁଉଡ଼ି। ନଖାଇ ନପିଇ ବଡ଼ ଦୁଖନଞ୍ଚରେ ସେମାନେ ଆସୁଛଡ଼ି। ଏହି ଗୁମିକମାନଙ୍କୁ ଜାତୀୟ ଜାନ୍ତପଥ-୧୬ରେ ବିଭିନ୍ନ ଅନୁଷ୍ଠାନ ଜଣଫରୁ ଖାଟ୍ୟ ବଞ୍ଚଳ ଜଣଫରୁ ଖାଟ୍ୟ ବ୍ୟକ୍ତନ ଜଣଯାଉଛି। ଗୁମିକମାନେ ଟାଣ ଖାରାରେ ଖୋଲା ଟ୍ରକ୍ତର ପେଉଳି ଜିତିରେ ଆସୁଛଡ଼ି ତାଙ୍କୁ ଦେଖିରେ ସେ ବେହି ହେଲେ ଅହା କରିବେ। ପାଞ୍ଚରେ ଖାବ୍ୟ ନାହିଁ କି ଖୋଷ ମେଷାଲକୀ ପାଇଁ ଟୋପୀଏ ପାଣି ନାହିଁ। ଭୋଳର ଜ୍ୱାନା ସେମାନଙ୍କୁ ଉଲବଲ କରି ତେଉଛି। ଏଉଳି ଖେକ୍ତରେ ଏମାନଙ୍କୁ ସାହା ହୋଇଛଡ଼ି ବିଭିନ୍ନ ଅନୁଷ୍ଠାନୀ

## ଜାତୀୟରାଜପଥରେ ପ୍ରବାସୀଙ୍କୁ ଖାଦ୍ୟବଣ୍ଟନ

ନ୍ୟାନ୍ଧିତା ନ୍ଦ୍ରାହ (ନ୍ୟୁନ୍ତା) ନ୍ୟାଧ୍ୟ ରାଜ୍ୟରେ ଫସିଥିବା ଲୋକେ କାମଧନ୍ଦା ନ ପାଇ ଜାତୀୟ ରାଜପଥ ଦେଇ ଫେରଥବା ପ୍ରବାସୀଙ୍କ ପ୍ରଗତିଶୀଳ ଉତ୍କଳ ସମାଜ, ଆନନ୍ଦମାର ୟନିଭର୍ସାଲ ରିଲିଫ୍ ଟିମ୍ (ଏମାର୍ଟ ଗ୍ଲୋବାଲ), ପ୍ରୋଗ୍ରେସ ଓ ମାର୍ଷାଡ଼ି ମହିଳା ସଂଗଠନ ତରଫରୁ ମଙ୍ଗଳବାର ରନ୍ଧା ଖାଦ୍ୟ ସମେତ ଶୁଖିଲା ଖାଦ୍ୟ ବଣ୍ଟନ କରାଯାଇଥିଲା । ହ୍ୱିତୀୟ ପର୍ଯ୍ୟାୟରେ ଲାଞ୍ଜିପଲ୍ଲି ସନ୍ନିକଟ ଜାତୀୟ ରାଜପଥ ନଂ ୧୬ ଓ ଗୋଳନ୍କରା ପଲିସ ଷ୍ଟେସନରେ ସ୍ଥାନୀୟ ସ୍ୱେଚ୍ଛାସେବୀଙ୍କ ସହଯୋଗରେ ରନ୍ଧା ଖାଦ୍ୟ, ବିସ୍କଟ, ପାଣିବୋଡଲ, ଦହି ସମେଡ ମାୟ, ଯୋଗାଇ ଦିଆଯାଇଥିଲା । ସରକାରଙ୍କ ପକ୍ଷରୁ ଜାତୀୟ ରାଜପଥରେ ପ୍ରବାସୀଙ୍କ ଯାତାୟାତର ବ୍ୟବସ୍ଥା କରାଯାଇଥଲେ ମଧ୍ୟ ବହ ପ୍ରବାସୀ ଚାଲି ଚାଲି ଏବଂ ସାଇକଲରେ ପେରୁଥିବାରୁ ବିଭିନ୍ନ ଅନୁଷ୍ଠାନର ମିଳିତ ସହାୟତାରେ ରିଲିଫ ସହାୟତା ଯୋଗାଇଦିଆଯାଉଛି । ପ୍ରଗତିଶୀଳ ଉକୁଳ ସମାଜର ରାଜ୍ୟ ସମ୍ପାଦକ ତଥା ଆଇନଜୀବୀ ସରୋଜ ରଞ୍ଜାନ ପଟ୍ଟନାଯକ୍ତ, ଆବହକ ମନୋରଞ୍ଜନ ସାବତ, ଡି. କେଶବ ରାଓ, ଗୌରୀ ଶଙ୍କର ମହାନ୍ତି, ପଦୁଚରଣ ଦାସ, ରୁବି ଖେମଣୀ,