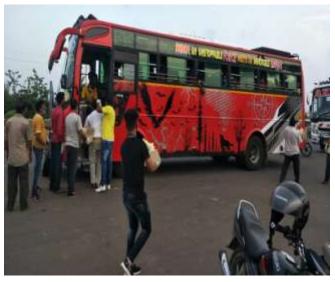

### Distribute food, masks, provide transport

PNS BRAHMAPUR

The AMURT-GLOBAL in cooperation with the Pragatishila Utkal Samaj and Progress jointly distributed relief materials to hundreds of migrant workers on their way to home at NH-16 here.

The materials include cooked food packets, dry food packets, water bottles, butter milks, masks, biscuits, and homoeopath medicines to hundreds of such migrant workers at NH-16 near on the Lanjipalli bypass road.