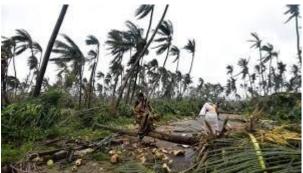

# **Cyclonic storm** *Titli* affected in Odisha

Cyclone *Titli*, which was made its landfall early 11th Oct, 2018. Near Andhra-Odisha border at *Palasa* in *Srikakulam* District. With an estimated maximum sustained surface wind speed of near about 165 Kmph. The cyclonic storm gradually moving towards *Gajapati, Ganjam* and other district in Odisha finally moves northeastwards into Gangetic West Bengle after crossing parts of *Rayagada & Kandhamal* before gradually become deep depression by Friday morning , which claimed more than 61 lives were dead somewhere 7 family swept away along with house when the flood water of *nullah* gushed into the village following incessant rainfall. Uprooted trees and electric poles and more damaged hutments *in Ganjam & Gajapati* District in Odisha. Also damaged to crops, power, water supply, wash out road & communication tower. Restoration service has not yet been complete, still now peoples were facing out of power problems.

#### **Cyclone aftermath:**

- > 56,76,817 lakh Peoples have been affected in the state.
- > 15 District
- > 144 Block
- > 7400 village have been most affected.
- > 16830 House completely demolished.
- Death of at least 61 person, 13 death toll rise including children/ women due to landslides in a remote village of Baraghara-Gangabada Panchayat in Rayagada Block of Gajapati district
- > 28 trains have been cancelled and several others rescheduled by the East Coast Railway due to submerged of tracks following heavy rain triggered by *Titli*.
- > Titli Rains misery in all towns in odisha and thousands marooned
- Massive landslide blocks highway and main roads (Water rolling down the hills washed away the highway at many places.
- > Extensive damaged to standing crop in most part of the state
- > Other Agriculture land crops loss 75,348 Hector
- Rice Agriculture Crops loss 1.98 Lakh hector
- > Total Agriculture cultivation loss-2.73 Lakh Hector
- > Electricity yet to be restored in many places in the cyclone hit area.
- Fear of epidemic outbreak in Ganjam & Gajapati (Peoples getting infected by water and vector-borne diseases like typhoid, cholera, diarrhoea, Hepatitis A and E in Aska area(Ganjam)
- > 70% Agricultural lands were water logging area
- > Bridge and culvert had been destroyed .
- Loss rises to Rs. 2,765 Crore.
- > Death of Domestic Animals & Birds—6189.

 Floodwater overflowing in Reddy Damodarpalli village under Dharakote block Grainer dieteist