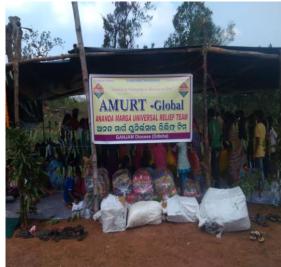

(AMURT Volunteers immediate rush the inaccessable place of disaster affected village)

The Relief services have been conducted at Gajapati District (Odisha). Aroud 40 volunteers, Ac' Jaishivananda Avt' (Diocese Secretary- Ganjam ) and Ac' Prabhadrananda Avt' (Diocese Secretary-Bhubaneswar) were also involved on the said natural incidental programme. AMURT has been continuing the relief & community services also have performed Kitchen Camp and Health Camp in the affected villages of R.Udayagiri, Rayagada and Nuagada Block by the active involvement of 30-40 volunteers.

#### **Additional Responses:**

The AMURT-Global volunteers were quick respond to the Cyclone affected area. They rushed to the affected villages, held meetings with all important stakeholders, called upon Community mobilizes / volunteers and task force teams and prepared phase-wise action plans. The District authorities have interacted with the Government to share information about the activities, volunteers had been visited the most vulnerable villages and identified miserably affected locations and there were immediate