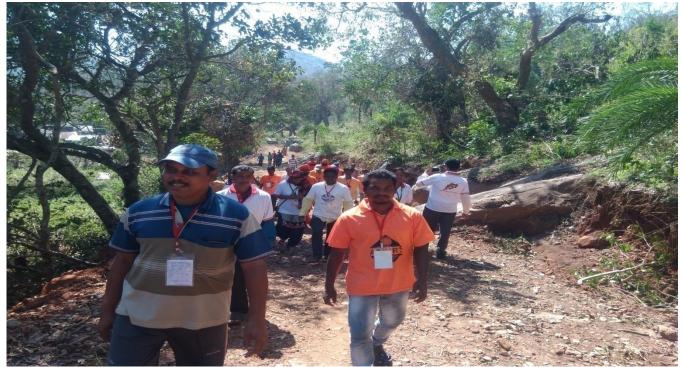

(AMURT Volunteers immediate rush the inaccessable place of disaster affected village)

The Relief services have been conducted at Gajapati District (Odisha). Aroud 40 volunteers, Ac' Jaishivananda Avt' (Diocese Secretary- Ganjam ) and Ac' Prabhadrananda Avt' (Diocese Secretary-Bhubaneswar) were also involved on the said natural incidental programme. AMURT has been continuing the relief & community services also have performed Kitchen Camp and Health Camp in the affected villages of R.Udayagiri, Rayagada and Nuagada Block by the active involvement of 30-40 volunteers.