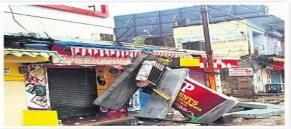

#### OrissaPOST FRIDAY | OCTOBER 12 | 2018 | BHUBANESWA

Heavy water-logging was witnessed in residential areas in B slowing heavy rainfall during the cyclonic storm

A damaged shop at Girija Square in Berhampu