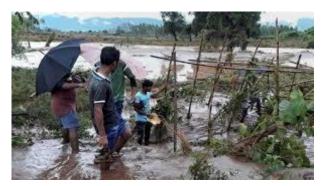

 Floodwater overflowing in Reddy Damodarpalli village under Dharakote block Grainer dieteist