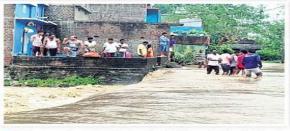

 Floodwater overflowing in Reddy Damodarpalli village under Dharakote block Grainer dieteist