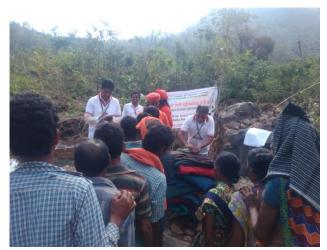

(AMURT Volunteers immediate rush the inaccessable place of disaster affected village)

The Relief services have been conducted at Gajapati District (Odisha). Aroud 40 volunteers, Ac' Jaishivananda Avt' (Diocese Secretary- Ganjam ) and Ac' Prabhadrananda Avt' (Diocese Secretary-Bhubaneswar) were also involved on the said natural incidental programme. AMURT has been continuing the relief & community services also have performed Kitchen Camp and Health Camp in the affected villages of R.Udayagiri, Rayagada and Nuagada Block by the active involvement of 30-40 volunteers.

#### **Additional Responses:**

The AMURT-Global volunteers were quick respond to the Cyclone affected area. They rushed to the affected villages, held meetings with all important stakeholders, called upon Community mobilizes / volunteers and task force teams and prepared phase-wise action plans. The District authorities have interacted with the Government to share information about the activities, volunteers had been visited the most vulnerable villages and identified miserably affected locations and there were immediate

needs, where nobody hadn't yet been reached in the vulnerable areas, In this condition, the AMURT teams made sure that each house was visited once again and ensured that people who stayed behind, were evacuated to nearest Government relief centres. The kitchen camp sets provided under the program were of great help during preparation of food for evacuees. Even extreme environmental conditions could not deter AMURT volunteers from rescuing people, clearing debris & clearing roads for greater accessibility. The AMURT volunteers were active and coordinated very well before, during and after the cyclone. We also mentioned that we shall further try to build upon the initial learning's to capacity in responding to disasters and would especially make efforts to further improve coordination with the Govt. body towards better disaster response. On the other hand, AMURT has decided to involve post disaster services like to be immediate initiated *for the livelihood and sustainable integrated development programme/ Co-operative service / Ideal Farming and Capacity building programme in the unreachable tribal area of Gajapati district given priority to women empowerment.* Initially step towards in *R. Udayagiri & Rayagada* Block, also the responders mentioned that they should need to gain more knowledge and learn new scientific methodology skills towards responding to any emergency.