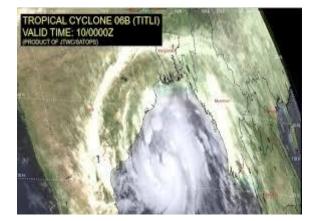

# **Cyclonic storm** *Titli* affected in Odisha

Cyclone *Titli*, which was made its landfall early 11th Oct, 2018. Near Andhra-Odisha border at *Palasa* in *Srikakulam* District. With an estimated maximum sustained surface wind speed of near about 165 Kmph. The cyclonic storm gradually moving towards *Gajapati, Ganjam* and other district in Odisha finally moves northeastwards into Gangetic West Bengle after crossing parts of *Rayagada & Kandhamal* before gradually become deep depression by Friday morning , which claimed more than 61 lives were dead somewhere 7 family swept away along with house when the flood water of *nullah* gushed into the village following incessant rainfall. Uprooted trees and electric poles and more damaged hutments *in Ganjam & Gajapati* District in Odisha. Also damaged to crops, power, water supply, wash out road & communication tower. Restoration service has not yet been complete, still now peoples were facing out of power problems.