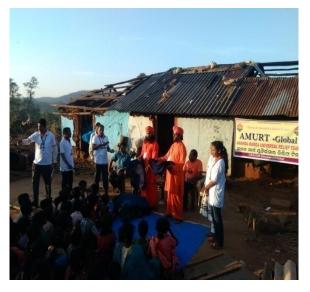

# In this situation, The Relief Materials distributed by the AMURT-Global in following details:-

## From 17<sup>th</sup> October,2018 onwards

| SI.<br>No | Name of the Village             | Panchayat | Block & District          | Relief Materials<br>provide                                | Number of<br>victims<br>benefited<br>As per<br>House hold |
|-----------|---------------------------------|-----------|---------------------------|------------------------------------------------------------|-----------------------------------------------------------|
| 1         | Gamanga Street                  | Anagha    | R.Udayagiri<br>(Gajapati) | Blankets/LED<br>Torch Lights/<br>Biscuits                  | 25                                                        |
| 2         | Bedingi                         | Subalada  | R.Udayagiri<br>(Gajapati) | Blankets/LED<br>Torch Lights/<br>Biscuits                  | 32                                                        |
| 3         | Thata raj Colony (TR<br>Colony) | Ramagiri  | R.Udayagiri<br>(Gajapati) | Blankets/LED<br>Torch Lights/<br>Biscuits (Relief<br>Camp) | 55                                                        |
| 4         | Thata raj Colony (TR<br>Colony) | Ramagiri  | R.Udayagiri<br>(Gajapati) | Free Kitchen Camp                                          | 165                                                       |
| 5         | Phoka                           | Subalada  | R.Udayagiri<br>(Gajapati) | Blankets/LED<br>Torch Lights/                              | 30                                                        |

(AMURT Volunteers immediate rush the inaccessable place of disaster affected village)

The Relief services have been conducted at Gajapati District (Odisha). Aroud 40 volunteers, Ac' Jaishivananda Avt' (Diocese Secretary- Ganjam ) and Ac' Prabhadrananda Avt' (Diocese Secretary-Bhubaneswar) were also involved on the said natural incidental programme. AMURT has been continuing the relief & community services also have performed Kitchen Camp and Health Camp in the affected villages of R.Udayagiri, Rayagada and Nuagada Block by the active involvement of 30-40 volunteers.