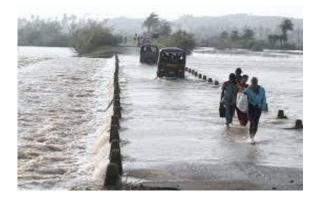

#### OrissaPOST FRIDAY | OCTOBER 12 | 2018 | BHUBANESWA

Heavy water-logging was witnessed in residential areas in B slowing heavy rainfall during the cyclonic storm

A damaged shop at Girija Square in Berhampu