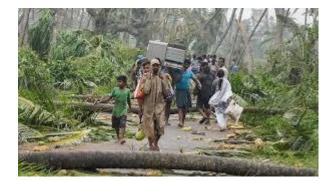

# **Cyclonic storm** *Titli* affected in Odisha

Cyclone *Titli*, which was made its landfall early 11th Oct, 2018. Near Andhra-Odisha border at *Palasa* in *Srikakulam* District. With an estimated maximum sustained surface wind speed of near about 165 Kmph. The cyclonic storm gradually moving towards *Gajapati, Ganjam* and other district in Odisha finally moves northeastwards into Gangetic West Bengle after crossing parts of *Rayagada & Kandhamal* before gradually become deep depression by Friday morning , which claimed more than 61 lives were dead somewhere 7 family swept away along with house when the flood water of *nullah* gushed into the village following incessant rainfall. Uprooted trees and electric poles and more damaged hutments *in Ganjam & Gajapati* District in Odisha. Also damaged to crops, power, water supply, wash out road & communication tower. Restoration service has not yet been complete, still now peoples were facing out of power problems.

#### **Cyclone aftermath:**

- > 56,76,817 lakh Peoples have been affected in the state.
- > 15 District
- > 144 Block
- > 7400 village have been most affected.
- > 16830 House completely demolished.
- Death of at least 61 person, 13 death toll rise including children/ women due to landslides in a remote village of Baraghara-Gangabada Panchayat in Rayagada Block of Gajapati district
- > 28 trains have been cancelled and several others rescheduled by the East Coast Railway due to submerged of tracks following heavy rain triggered by *Titli*.
- > Titli Rains misery in all towns in odisha and thousands marooned
- Massive landslide blocks highway and main roads (Water rolling down the hills washed away the highway at many places.
- > Extensive damaged to standing crop in most part of the state
- > Other Agriculture land crops loss 75,348 Hector
- Rice Agriculture Crops loss 1.98 Lakh hector
- > Total Agriculture cultivation loss-2.73 Lakh Hector
- > Electricity yet to be restored in many places in the cyclone hit area.
- Fear of epidemic outbreak in Ganjam & Gajapati (Peoples getting infected by water and vector-borne diseases like typhoid, cholera, diarrhoea, Hepatitis A and E in Aska area(Ganjam)
- > 70% Agricultural lands were water logging area
- > Bridge and culvert had been destroyed .
- Loss rises to Rs. 2,765 Crore.
- > Death of Domestic Animals & Birds—6189.