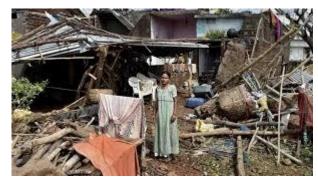

# **Cyclonic storm** *Titli* affected in Odisha

Cyclone *Titli*, which was made its landfall early 11th Oct, 2018. Near Andhra-Odisha border at *Palasa* in *Srikakulam* District. With an estimated maximum sustained surface wind speed of near about 165 Kmph. The cyclonic storm gradually moving towards *Gajapati, Ganjam* and other district in Odisha finally moves northeastwards into Gangetic West Bengle after crossing parts of *Rayagada & Kandhamal* before gradually become deep depression by Friday morning , which claimed more than 61 lives were dead somewhere 7 family swept away along with house when the flood water of *nullah* gushed into the village following incessant rainfall. Uprooted trees and electric poles and more damaged hutments *in Ganjam & Gajapati* District in Odisha. Also damaged to crops, power, water supply, wash out road & communication tower. Restoration service has not yet been complete, still now peoples were facing out of power problems.

#### **Cyclone aftermath:**

- > 56,76,817 lakh Peoples have been affected in the state.
- > 15 District
- > 144 Block
- > 7400 village have been most affected.
- > 16830 House completely demolished.
- Death of at least 61 person, 13 death toll rise including children/ women due to landslides in a remote village of Baraghara-Gangabada Panchayat in Rayagada Block of Gajapati district
- > 28 trains have been cancelled and several others rescheduled by the East Coast Railway due to submerged of tracks following heavy rain triggered by *Titli*.
- > Titli Rains misery in all towns in odisha and thousands marooned
- Massive landslide blocks highway and main roads (Water rolling down the hills washed away the highway at many places.
- > Extensive damaged to standing crop in most part of the state
- > Other Agriculture land crops loss 75,348 Hector
- Rice Agriculture Crops loss 1.98 Lakh hector
- > Total Agriculture cultivation loss-2.73 Lakh Hector
- > Electricity yet to be restored in many places in the cyclone hit area.
- Fear of epidemic outbreak in Ganjam & Gajapati (Peoples getting infected by water and vector-borne diseases like typhoid, cholera, diarrhoea, Hepatitis A and E in Aska area(Ganjam)
- > 70% Agricultural lands were water logging area
- > Bridge and culvert had been destroyed .
- Loss rises to Rs. 2,765 Crore.
- > Death of Domestic Animals & Birds—6189.