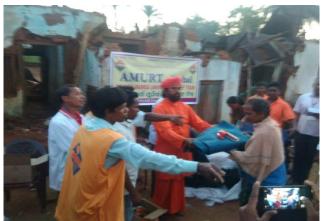

# In this situation, The Relief Materials distributed by the AMURT-Global in following details:-

## From 17<sup>th</sup> October,2018 onwards

| SI.<br>No | Name of the Village             | Panchayat | Block & District          | Relief Materials<br>provide                                | Number of<br>victims<br>benefited<br>As per<br>House hold |
|-----------|---------------------------------|-----------|---------------------------|------------------------------------------------------------|-----------------------------------------------------------|
| 1         | Gamanga Street                  | Anagha    | R.Udayagiri<br>(Gajapati) | Blankets/LED<br>Torch Lights/<br>Biscuits                  | 25                                                        |
| 2         | Bedingi                         | Subalada  | R.Udayagiri<br>(Gajapati) | Blankets/LED<br>Torch Lights/<br>Biscuits                  | 32                                                        |
| 3         | Thata raj Colony (TR<br>Colony) | Ramagiri  | R.Udayagiri<br>(Gajapati) | Blankets/LED<br>Torch Lights/<br>Biscuits (Relief<br>Camp) | 55                                                        |
| 4         | Thata raj Colony (TR<br>Colony) | Ramagiri  | R.Udayagiri<br>(Gajapati) | Free Kitchen Camp                                          | 165                                                       |
| 5         | Phoka                           | Subalada  | R.Udayagiri<br>(Gajapati) | Blankets/LED<br>Torch Lights/                              | 30                                                        |

(AMURT Volunteers immediate rush the inaccessable place of disaster affected village)

The Relief services have been conducted at Gajapati District (Odisha). Aroud 40 volunteers, Ac' Jaishivananda Avt' (Diocese Secretary- Ganjam ) and Ac' Prabhadrananda Avt' (Diocese Secretary-Bhubaneswar) were also involved on the said natural incidental programme. AMURT has been continuing the relief & community services also have performed Kitchen Camp and Health Camp in the affected villages of R.Udayagiri, Rayagada and Nuagada Block by the active involvement of 30-40 volunteers.