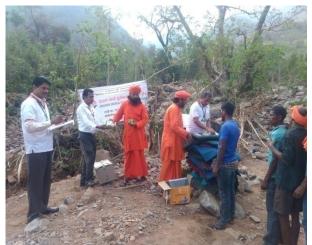

(AMURT Volunteers immediate rush the inaccessable place of disaster affected village)

The Relief services have been conducted at Gajapati District (Odisha). Aroud 40 volunteers, Ac' Jaishivananda Avt' (Diocese Secretary- Ganjam ) and Ac' Prabhadrananda Avt' (Diocese Secretary-Bhubaneswar) were also involved on the said natural incidental programme. AMURT has been continuing the relief & community services also have performed Kitchen Camp and Health Camp in the affected villages of R.Udayagiri, Rayagada and Nuagada Block by the active involvement of 30-40 volunteers.

#### **Additional Responses:**

The AMURT-Global volunteers were quick respond to the Cyclone affected area. They rushed to the affected villages, held meetings with all important stakeholders, called upon Community mobilizes / volunteers and task force teams and prepared phase-wise action plans. The District authorities have interacted with the Government to share information about the activities, volunteers had been visited the most vulnerable villages and identified miserably affected locations and there were immediate

needs, where nobody hadn't yet been reached in the vulnerable areas, In this condition, the AMURT teams made sure that each house was visited once again and ensured that people who stayed behind, were evacuated to nearest Government relief centres. The kitchen camp sets provided under the program were of great help during preparation of food for evacuees. Even extreme environmental conditions could not deter AMURT volunteers from rescuing people, clearing debris & clearing roads for greater accessibility. The AMURT volunteers were active and coordinated very well before, during and after the cyclone. We also mentioned that we shall further try to build upon the initial learning's to capacity in responding to disasters and would especially make efforts to further improve coordination with the Govt. body towards better disaster response. On the other hand, AMURT has decided to involve post disaster services like to be immediate initiated *for the livelihood and sustainable integrated development programme/ Co-operative service / Ideal Farming and Capacity building programme in the unreachable tribal area of Gajapati district given priority to women empowerment.* Initially step towards in *R. Udayagiri & Rayagada* Block, also the responders mentioned that they should need to gain more knowledge and learn new scientific methodology skills towards responding to any emergency.