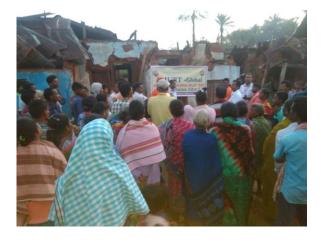

(AMURT Volunteers immediate rush the inaccessable place of disaster affected village)

The Relief services have been conducted at Gajapati District (Odisha). Aroud 40 volunteers, Ac' Jaishivananda Avt' (Diocese Secretary- Ganjam ) and Ac' Prabhadrananda Avt' (Diocese Secretary-Bhubaneswar) were also involved on the said natural incidental programme. AMURT has been continuing the relief & community services also have performed Kitchen Camp and Health Camp in the affected villages of R.Udayagiri, Rayagada and Nuagada Block by the active involvement of 30-40 volunteers.