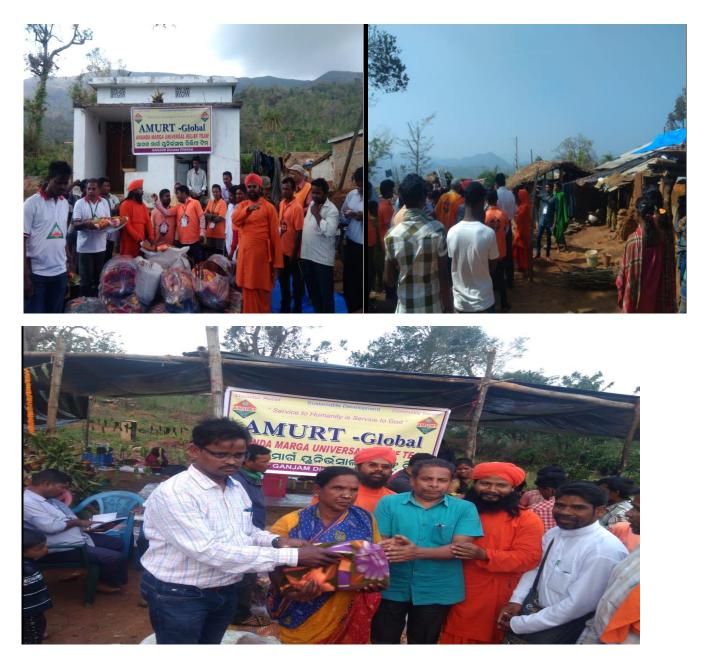

(AMURT Volunteers immediate rush the inaccessable place of disaster affected village)

The Relief services have been conducted at Gajapati District (Odisha). Aroud 40 volunteers, Ac' Jaishivananda Avt' (Diocese Secretary- Ganjam ) and Ac' Prabhadrananda Avt' (Diocese Secretary-Bhubaneswar) were also involved on the said natural incidental programme. AMURT has been continuing the relief & community services also have performed Kitchen Camp and Health Camp in the affected villages of R.Udayagiri, Rayagada and Nuagada Block by the active involvement of 30-40 volunteers.

#### **Additional Responses:**

The AMURT-Global volunteers were quick respond to the Cyclone affected area. They rushed to the affected villages, held meetings with all important stakeholders, called upon Community mobilizes / volunteers and task force teams and prepared phase-wise action plans. The District authorities have interacted with the Government to share information about the activities, volunteers had been visited the most vulnerable villages and identified miserably affected locations and there were immediate

needs, where nobody hadn't yet been reached in the vulnerable areas, In this condition, the AMURT teams made sure that each house was visited once again and ensured that people who stayed behind, were evacuated to nearest Government relief centres. The kitchen camp sets provided under the program were of great help during preparation of food for evacuees. Even extreme environmental conditions could not deter AMURT volunteers from rescuing people, clearing debris & clearing roads for greater accessibility. The AMURT volunteers were active and coordinated very well before, during and after the cyclone. We also mentioned that we shall further try to build upon the initial learning's to capacity in responding to disasters and would especially make efforts to further improve coordination with the Govt. body towards better disaster response. On the other hand, AMURT has decided to involve post disaster services like to be immediate initiated *for the livelihood and sustainable integrated development programme/ Co-operative service / Ideal Farming and Capacity building programme in the unreachable tribal area of Gajapati district given priority to women empowerment.* Initially step towards in *R. Udayagiri & Rayagada* Block, also the responders mentioned that they should need to gain more knowledge and learn new scientific methodology skills towards responding to any emergency.