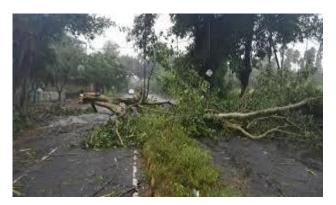

# **Cyclonic storm** *Titli* affected in Odisha

Cyclone *Titli*, which was made its landfall early 11th Oct, 2018. Near Andhra-Odisha border at *Palasa* in *Srikakulam* District. With an estimated maximum sustained surface wind speed of near about 165 Kmph. The cyclonic storm gradually moving towards *Gajapati, Ganjam* and other district in Odisha finally moves northeastwards into Gangetic West Bengle after crossing parts of *Rayagada & Kandhamal* before gradually become deep depression by Friday morning , which claimed more than 61 lives were dead somewhere 7 family swept away along with house when the flood water of *nullah* gushed into the village following incessant rainfall. Uprooted trees and electric poles and more damaged hutments *in Ganjam & Gajapati* District in Odisha. Also damaged to crops, power, water supply, wash out road & communication tower. Restoration service has not yet been complete, still now peoples were facing out of power problems.

### Photo of TITLI Cyclone devastation in Odisha

Palasa Rlilway Station Devastation