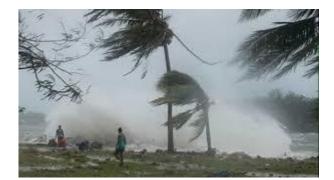

# **Cyclonic storm** *Titli* affected in Odisha

Cyclone *Titli*, which was made its landfall early 11th Oct, 2018. Near Andhra-Odisha border at *Palasa* in *Srikakulam* District. With an estimated maximum sustained surface wind speed of near about 165 Kmph. The cyclonic storm gradually moving towards *Gajapati, Ganjam* and other district in Odisha finally moves northeastwards into Gangetic West Bengle after crossing parts of *Rayagada & Kandhamal* before gradually become deep depression by Friday morning , which claimed more than 61 lives were dead somewhere 7 family swept away along with house when the flood water of *nullah* gushed into the village following incessant rainfall. Uprooted trees and electric poles and more damaged hutments *in Ganjam & Gajapati* District in Odisha. Also damaged to crops, power, water supply, wash out road & communication tower. Restoration service has not yet been complete, still now peoples were facing out of power problems.