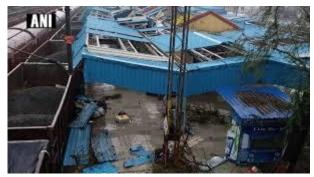

#### OrissaPOST FRIDAY | OCTOBER 12 | 2018 | BHUBANESWA

Heavy water-logging was witnessed in residential areas in B slowing heavy rainfall during the cyclonic storm

A damaged shop at Girija Square in Berhampu