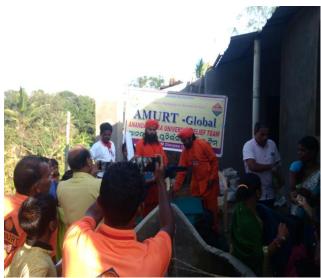

(AMURT Volunteers immediate rush the inaccessable place of disaster affected village)

The Relief services have been conducted at Gajapati District (Odisha). Aroud 40 volunteers, Ac' Jaishivananda Avt' (Diocese Secretary- Ganjam ) and Ac' Prabhadrananda Avt' (Diocese Secretary-Bhubaneswar) were also involved on the said natural incidental programme. AMURT has been continuing the relief & community services also have performed Kitchen Camp and Health Camp in the affected villages of R.Udayagiri, Rayagada and Nuagada Block by the active involvement of 30-40 volunteers.