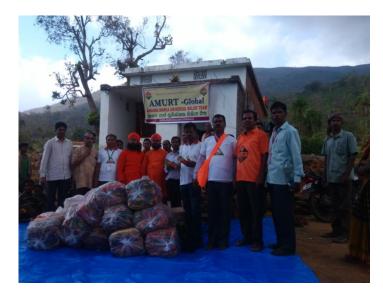

(AMURT Volunteers immediate rush the inaccessable place of disaster affected village)

The Relief services have been conducted at Gajapati District (Odisha). Aroud 40 volunteers, Ac' Jaishivananda Avt' (Diocese Secretary- Ganjam ) and Ac' Prabhadrananda Avt' (Diocese Secretary-Bhubaneswar) were also involved on the said natural incidental programme. AMURT has been continuing the relief & community services also have performed Kitchen Camp and Health Camp in the affected villages of R.Udayagiri, Rayagada and Nuagada Block by the active involvement of 30-40 volunteers.

#### **Additional Responses:**

The AMURT-Global volunteers were quick respond to the Cyclone affected area. They rushed to the affected villages, held meetings with all important stakeholders, called upon Community mobilizes / volunteers and task force teams and prepared phase-wise action plans. The District authorities have interacted with the Government to share information about the activities, volunteers had been visited the most vulnerable villages and identified miserably affected locations and there were immediate