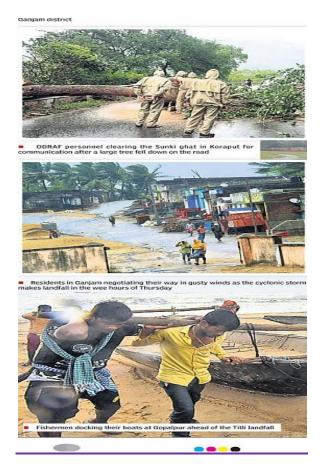

# **Cyclonic storm** *Titli* affected in Odisha

Cyclone *Titli*, which was made its landfall early 11th Oct, 2018. Near Andhra-Odisha border at *Palasa* in *Srikakulam* District. With an estimated maximum sustained surface wind speed of near about 165 Kmph. The cyclonic storm gradually moving towards *Gajapati, Ganjam* and other district in Odisha finally moves northeastwards into Gangetic West Bengle after crossing parts of *Rayagada & Kandhamal* before gradually become deep depression by Friday morning , which claimed more than 61 lives were dead somewhere 7 family swept away along with house when the flood water of *nullah* gushed into the village following incessant rainfall. Uprooted trees and electric poles and more damaged hutments *in Ganjam & Gajapati* District in Odisha. Also damaged to crops, power, water supply, wash out road & communication tower. Restoration service has not yet been complete, still now peoples were facing out of power problems.

#### **Cyclone aftermath:**

- > 56,76,817 lakh Peoples have been affected in the state.
- > 15 District
- > 144 Block
- > 7400 village have been most affected.
- > 16830 House completely demolished.
- Death of at least 61 person, 13 death toll rise including children/ women due to landslides in a remote village of Baraghara-Gangabada Panchayat in Rayagada Block of Gajapati district
- > 28 trains have been cancelled and several others rescheduled by the East Coast Railway due to submerged of tracks following heavy rain triggered by *Titli*.
- > Titli Rains misery in all towns in odisha and thousands marooned
- Massive landslide blocks highway and main roads (Water rolling down the hills washed away the highway at many places.
- > Extensive damaged to standing crop in most part of the state
- > Other Agriculture land crops loss 75,348 Hector
- Rice Agriculture Crops loss 1.98 Lakh hector
- > Total Agriculture cultivation loss-2.73 Lakh Hector
- > Electricity yet to be restored in many places in the cyclone hit area.
- Fear of epidemic outbreak in Ganjam & Gajapati (Peoples getting infected by water and vector-borne diseases like typhoid, cholera, diarrhoea, Hepatitis A and E in Aska area(Ganjam)
- > 70% Agricultural lands were water logging area
- > Bridge and culvert had been destroyed .
- Loss rises to Rs. 2,765 Crore.
- > Death of Domestic Animals & Birds—6189.