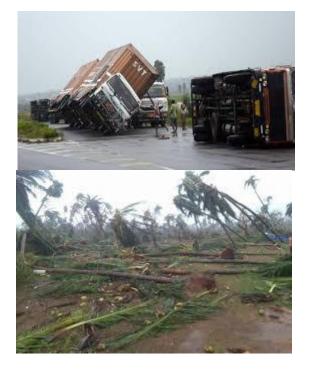

# **Cyclonic storm** *Titli* affected in Odisha

Cyclone *Titli*, which was made its landfall early 11th Oct, 2018. Near Andhra-Odisha border at *Palasa* in *Srikakulam* District. With an estimated maximum sustained surface wind speed of near about 165 Kmph. The cyclonic storm gradually moving towards *Gajapati, Ganjam* and other district in Odisha finally moves northeastwards into Gangetic West Bengle after crossing parts of *Rayagada & Kandhamal* before gradually become deep depression by Friday morning , which claimed more than 61 lives were dead somewhere 7 family swept away along with house when the flood water of *nullah* gushed into the village following incessant rainfall. Uprooted trees and electric poles and more damaged hutments *in Ganjam & Gajapati* District in Odisha. Also damaged to crops, power, water supply, wash out road & communication tower. Restoration service has not yet been complete, still now peoples were facing out of power problems.

#### **Cyclone aftermath:**

- > 56,76,817 lakh Peoples have been affected in the state.
- > 15 District
- > 144 Block
- > 7400 village have been most affected.
- > 16830 House completely demolished.
- Death of at least 61 person, 13 death toll rise including children/ women due to landslides in a remote village of Baraghara-Gangabada Panchayat in Rayagada Block of Gajapati district
- > 28 trains have been cancelled and several others rescheduled by the East Coast Railway due to submerged of tracks following heavy rain triggered by *Titli*.
- > Titli Rains misery in all towns in odisha and thousands marooned
- Massive landslide blocks highway and main roads (Water rolling down the hills washed away the highway at many places.
- > Extensive damaged to standing crop in most part of the state
- > Other Agriculture land crops loss 75,348 Hector
- Rice Agriculture Crops loss 1.98 Lakh hector
- > Total Agriculture cultivation loss-2.73 Lakh Hector
- > Electricity yet to be restored in many places in the cyclone hit area.
- Fear of epidemic outbreak in Ganjam & Gajapati (Peoples getting infected by water and vector-borne diseases like typhoid, cholera, diarrhoea, Hepatitis A and E in Aska area(Ganjam)
- > 70% Agricultural lands were water logging area
- > Bridge and culvert had been destroyed .
- Loss rises to Rs. 2,765 Crore.
- > Death of Domestic Animals & Birds—6189.

### Photo of TITLI Cyclone devastation in Odisha

Palasa Rlilway Station Devastation